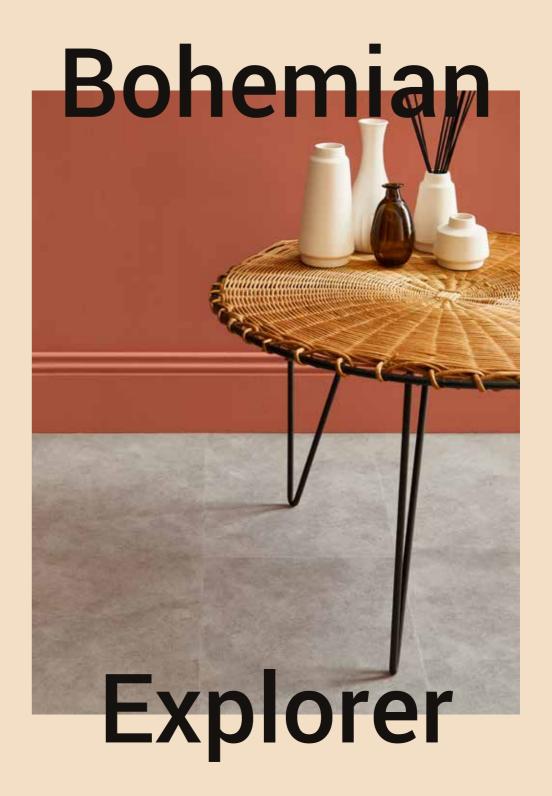

## Live as a Bohemian Explorer

Your home reflects a passion for travel and the desire for exploration.

The vintage ornaments and mysterious materials from abroad create a collage of different ethnic styles. There is a daring and venturous mix of textures and colours with intense shades of spicy ruby, sensual amber and deep blue. Memories and emotions from past adventures are remembered and felt through a palette of cultural hues and decorations.

Independence and the freedom to cultivate ideas and differences encourage the fusion of tradition and innovation. When paired with more modern objects, the beauty of ageless artifacts and unforgettable moments create a unique space.