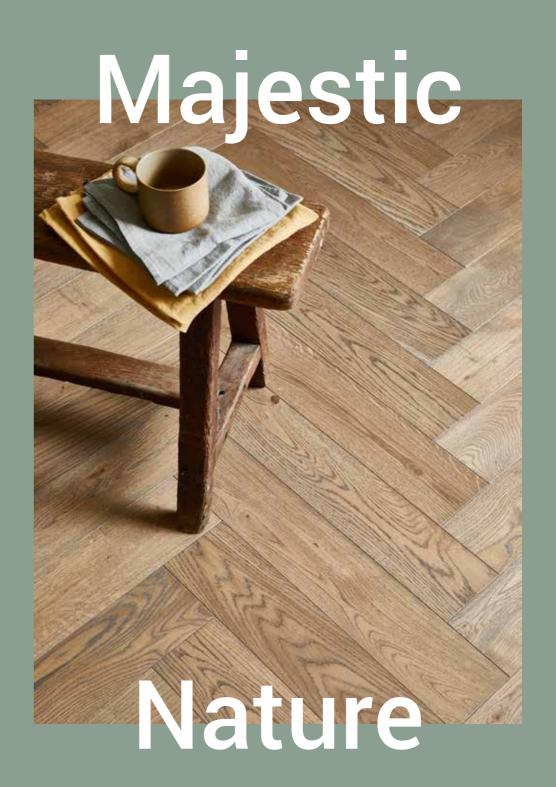

Creating a link between your interior and the outdoors is your way of life.

You are looking to reconnect with mother nature. Sustainable materials and responsible consumption bring you closer to earth. Sensitive to nature's magnificence, you put her center stage through your choice of colours, objects, floor and textiles. Styling with wood, linens and ceramics takes you back to the basics. Soft beige and a range of intense green colours transport the natural world into your home. The warmth of curry yellow accentuates the natural light. You are close to nature, you are home.

Rustic

Organic

Nature returns indoors