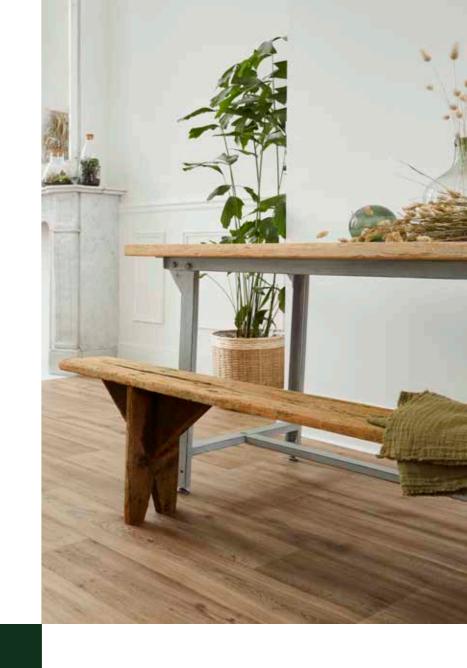

Creating a link between your interior and the outdoors is your way of life.

You are looking to reconnect with mother nature. Sustainable materials and responsible consumption bring you closer to earth. Sensitive to nature's magnificence, you put her center stage through your choice of colours, objects, floor and textiles. Styling with wood, linens and ceramics takes you back to the basics. Soft beige and a range of intense green colours transport the natural world into your home. The warmth of curry yellow accentuates the natural light. You are close to nature, you are home.

Rustic

Organic

Nature returns indoors