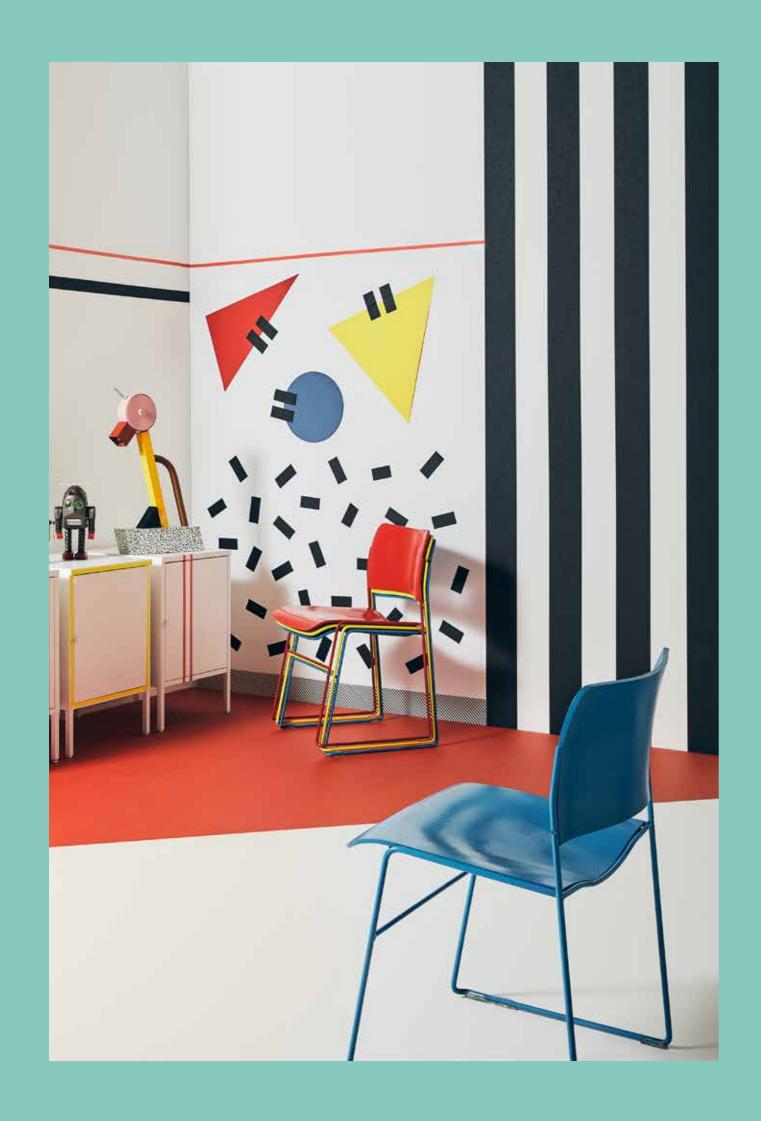

### Playful. Positive. Creative. Collaborative. Confident.

The room is your canvas. You hold the palette. You want to create a wonderful energy while working and connecting with others. There is always space for growth and creativity. The colours, the graphics, the shapes and the objects say different, but joyful. It is eccentric, but absolutely enjoyable.

### A funny, outrageous space.

Motivated by the Memphis Movement from the early 80's, we find a contemporary and geometric décor that disrupts the routine. The pink, vibrant red, yellow, electric blue and vivid green contrast against the blacks and whites. The space is smart and it expresses nonconformity.

Playful

# Positive