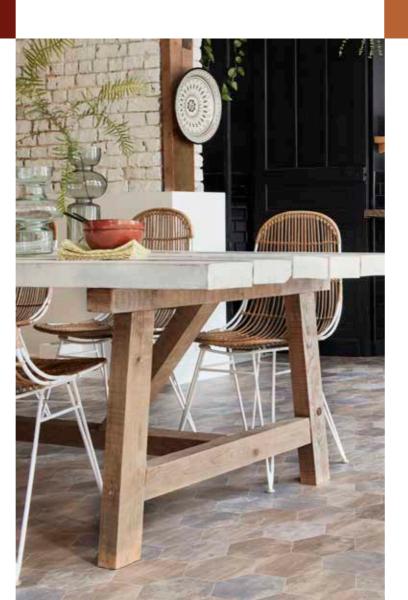

Creating a link between your interior and the outdoors is your way of life.

You are looking to reconnect with mother nature. Sustainable materials and responsible consumption bring you closer to earth. Sensitive to nature's magnificence, you put her center stage through your choice of colours, objects, floor and textiles. Styling with wood, linens and ceramics takes you back to the basics. Soft beige and a range of intense green colours transport the natural world into your home. The warmth of curry yellow accentuates the natural light. You are close to nature, you are home.

Rustic

Organic

Nature returns indoors