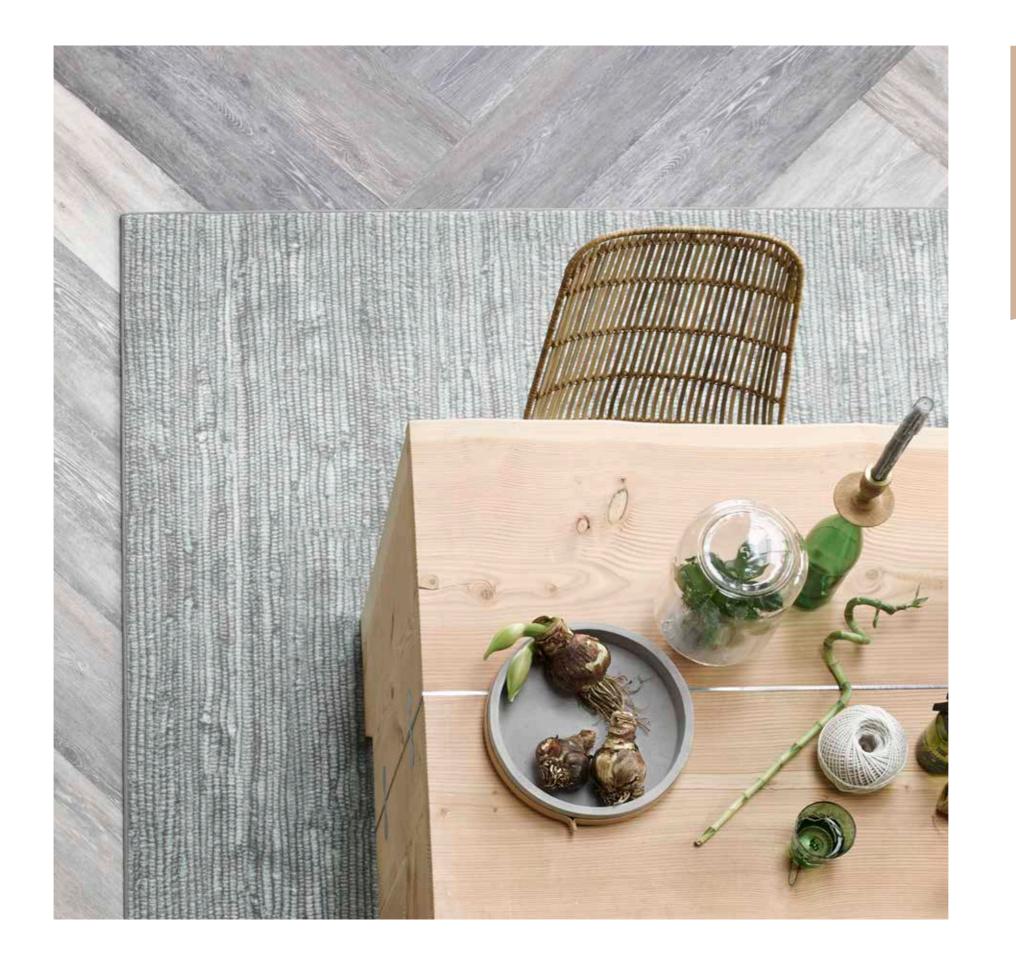

Creating a link between your interior and the outdoors is your way of life.

You are looking to reconnect with mother nature. Sustainable materials and responsible consumption bring you closer to earth. Sensitive to nature's magnificence, you put her center stage through your choice of colours, objects, floor and textiles. Styling with wood, linens and ceramics takes you back to the basics. Soft beige and a range of intense green colours transport the natural world into your home. The warmth of curry yellow accentuates the natural light. You are close to nature, you are home.

Rustic

Organic

Nature returns indoors