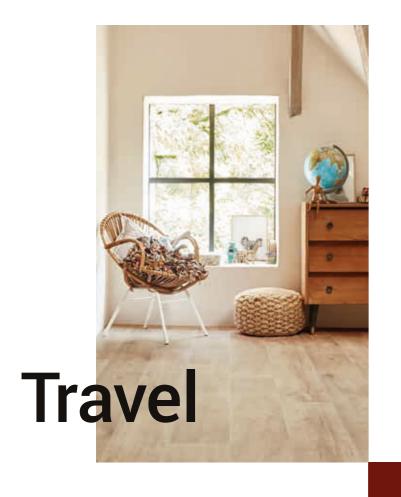

Creating a link between your interior and the outdoors is your way of life.

You are looking to reconnect with mother nature. Sustainable materials and responsible consumption bring you closer to earth. Sensitive to nature's magnificence, you put her center stage through your choice of colours, objects, floor and textiles. Styling with wood, linens and ceramics takes you back to the basics. Soft beige and a range of intense green colours transport the natural world into your home. The warmth of curry yellow accentuates the natural light. You are close to nature, you are home.

Rustic

Organic

Nature returns indoors