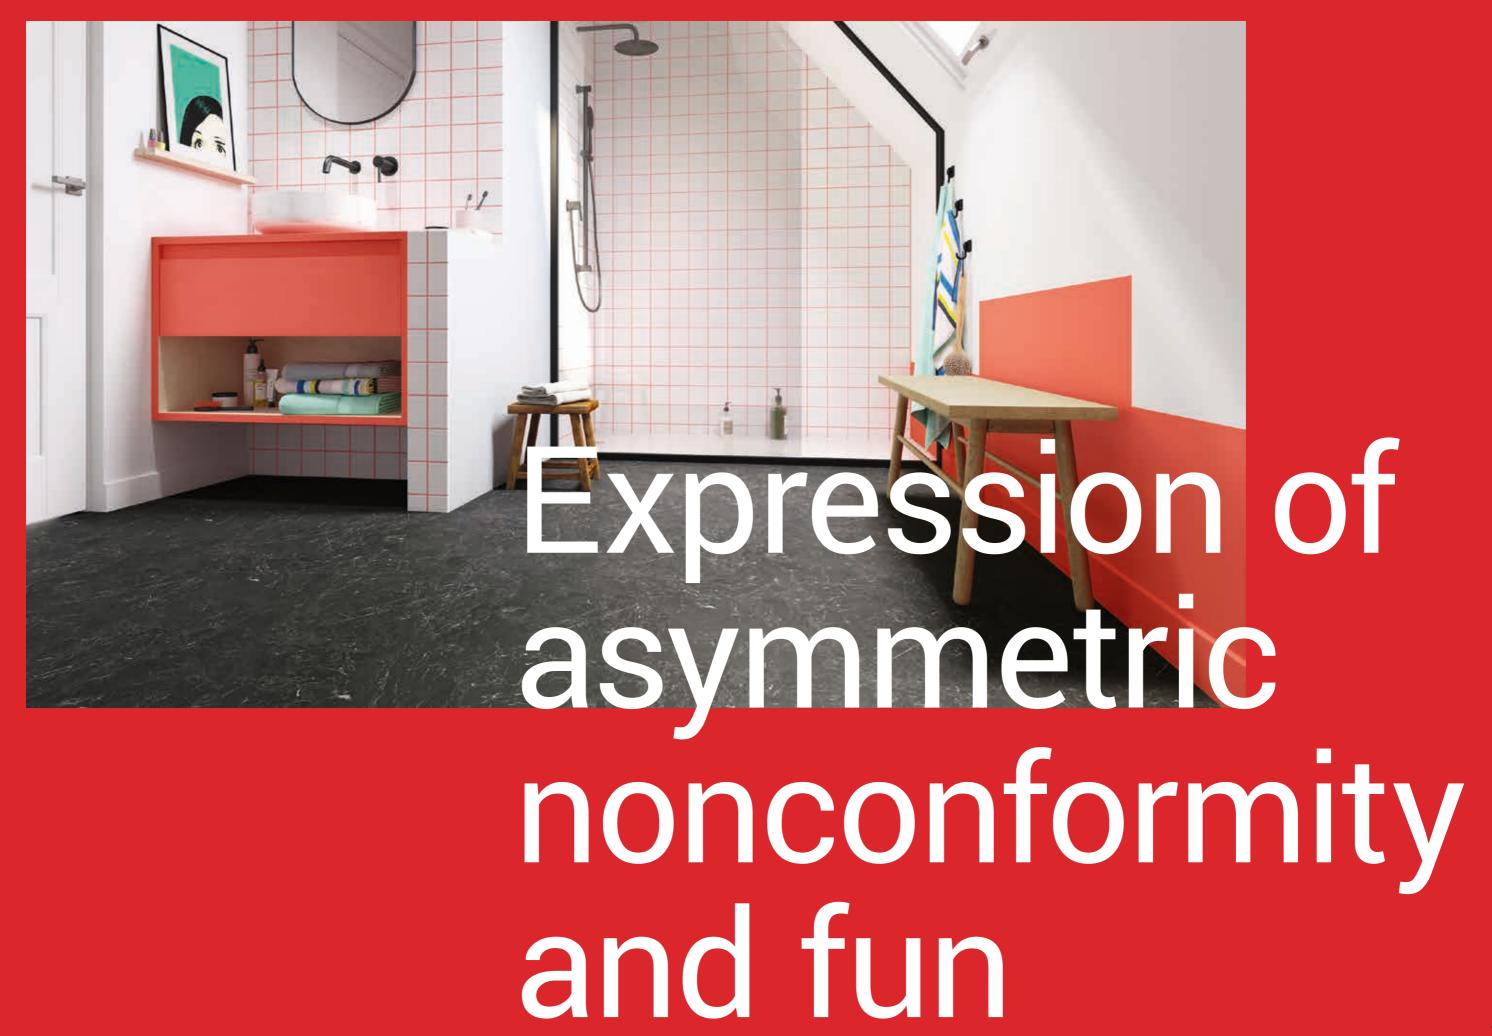

### Playful. Positive. Creative. Collaborative. Confident.

The room is your canvas. You hold the palette. You want to create a wonderful energy while working and connecting with others. There is always space for growth and creativity. The colours, the graphics, the shapes and the objects say different, but joyful. It is eccentric, but absolutely enjoyable.

### A funny, outrageous space.

Motivated by the Memphis Movement from the early 80's, we find a contemporary and geometric décor that disrupts the routine. The pink, vibrant red, yellow, electric blue and vivid green contrast against the blacks and whites. The space is smart and it expresses nonconformity.