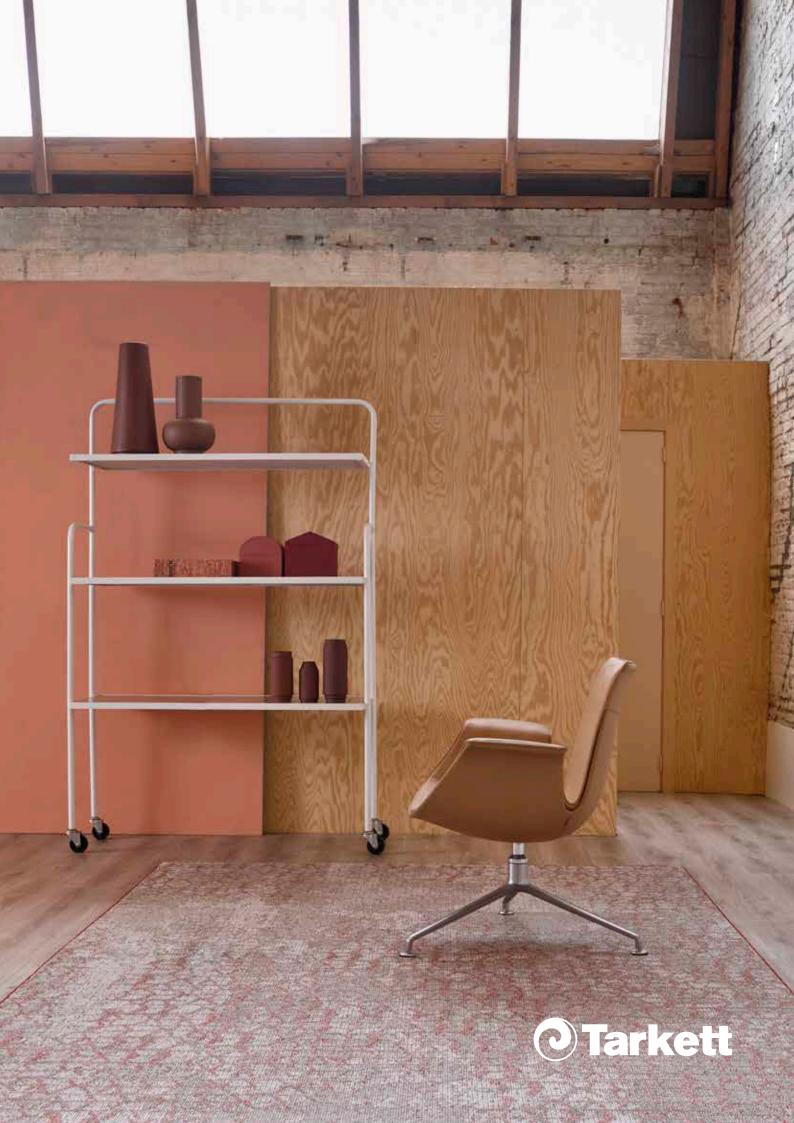

## Live as a Bohemian Explorer

Your home reflects a passion for travel and the desire for exploration.

The vintage ornaments and mysterious materials from abroad create a collage of different ethnic styles. There is a daring and venturous mix of textures and colours with intense shades of spicy ruby, sensual amber and deep blue. Memories and emotions from past adventures are remembered and felt through a palette of cultural hues and decorations.

Independence and the freedom to cultivate ideas and differences encourage the fusion of tradition and innovation. When paired with more modern objects, the beauty of ageless artifacts and unforgettable moments create a unique space.