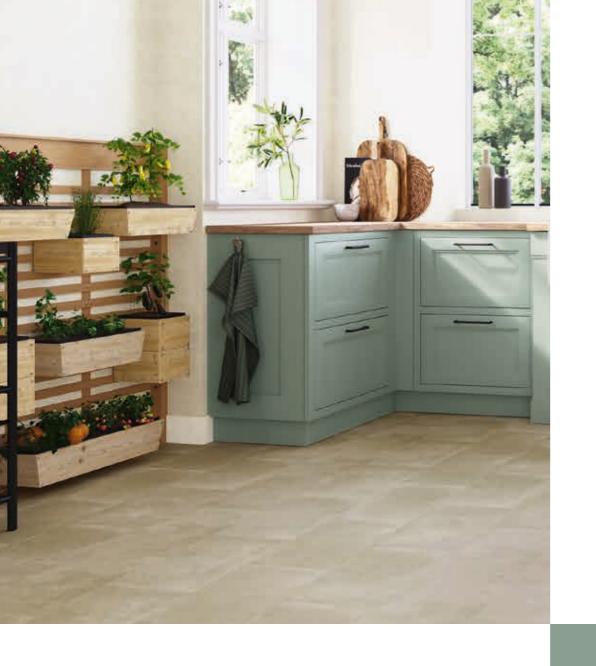

Creating a link between your interior and the outdoors is your way of life.

You are looking to reconnect with mother nature. Sustainable materials and responsible consumption bring you closer to earth. Sensitive to nature's magnificence, you put her center stage through your choice of colours, objects, floor and textiles. Styling with wood, linens and ceramics takes you back to the basics. Soft beige and a range of intense green colours transport the natural world into your home. The warmth of curry yellow accentuates the natural light. You are close to nature, you are home.

Rustic

Organic

Nature returns indoors