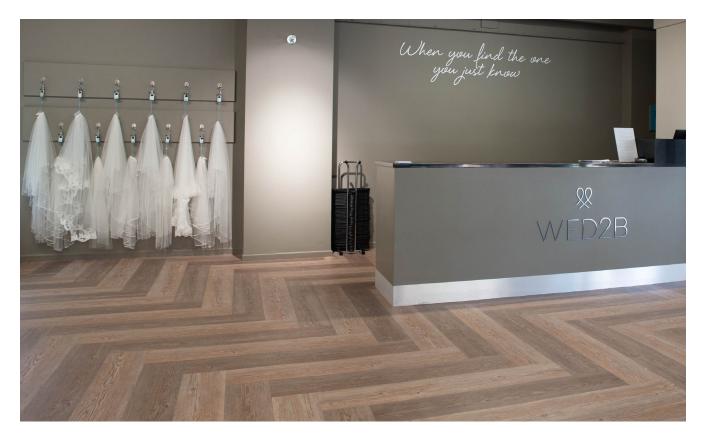

To further enhance the customer experience in the new WED2B store in Ashford, Kent a combination of top spec iD Inspiration 70 Luxury Vinyl Tiles featuring brushed pine grey and brown tones was selected. As well as looking fabulous, the tiles are manufactured to stay looking great – even in the face of high foot traffic.

The combination of a gorgeously realistic wood effect pattern, with the high performance benefits, made Tarkett's iD Inspiration 70 the perfect match for WED2B's needs. One could very well say that brides-to-be visiting the Ashford store will be walking on luxury while they decide which fabulous gown they will wear when they walk down the aisle on their special day.