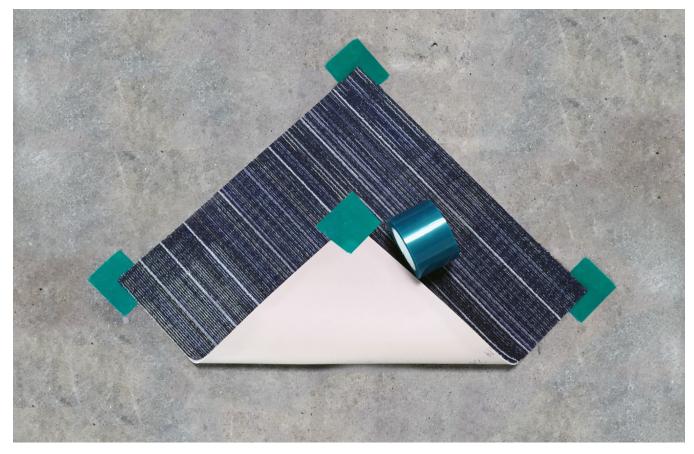

## TANDUSTAPE+™

- Freelay system avaliable with ethos Modular
- TandusTape+ can be installed at MVER ≤ 15.0 lbs., pH ≤ 11.0 and In-Situ/RH ≤ 98% when used with ethos Modular
- Odor-free
- Low VOCs
- Faster installation