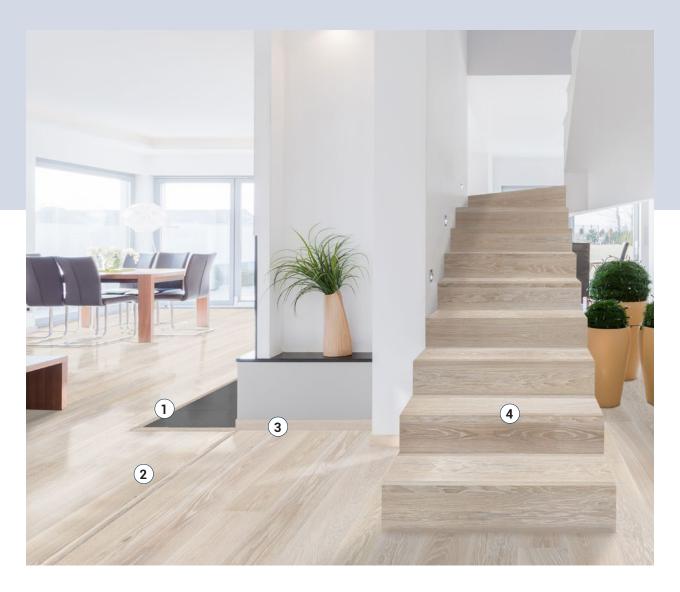

### DESIGNED BY NATURE

There's nothing quite like the beauty of a wood floor. Its grain and texture bring a natural warmth to any interior, from bedroom to living room, kitchen to hallway. Tarkett's expertise in parquet dates back to the 1880s, and we've used that skill to craft a naturally stylish range of floors that are durable, recyclable and easy to install.

Whether you want the purity of soft and welcoming shades, vintage character or a bold, design-led look, our collection has a wood floor to enhance your home. In these pages you'll find advice on installation and details of co-ordinating accessories. There's also guidance on maintaining the wood and information about how we care for the forests from which that wood comes.