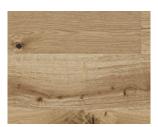

NOBLE

Noble is a modular floor, inspired by the long tradition of classic parquet.

Noble Oak Chelsea - 7806016

Noble is a design that reinterprets a classic modular technique of the 1950s. With brushing and hardwax oil finish it creates a look that changes according to your position and perspective as the light falls in the room. The result is an exciting dynamic between the floor and its surroundings, for an effect that is both timeless and on trend. The extension is a tribute to classic floor constructions with elegant and more contemporary colour and brushing. Each squared lamella is applied by hand to Tarkett's engineered, layered construction. Alternating grain directions, small variations and designed misalignments give every board a flare of uniqueness and exclusivity typical of all handcrafted work. We call it "Perfect imperfection".