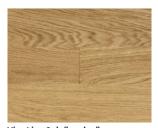

NOBLE

Noble is a modular floor, inspired by the long tradition of classic parquet.

Noble Oak Chelsea - 7806016

Noble is a design that reinterprets a classic modular technique of the 1950s. With brushing and hardwax oil finish it creates a look that changes according to your position and perspective as the light falls in the room. The result is an exciting dynamic between the floor and its surroundings, for an effect that is both timeless and on trend. The extension is a tribute to classic floor constructions with elegant and more contemporary colour and brushing. Each squared lamella is applied by hand to Tarkett's engineered, layered construction. Alternating grain directions, small variations and designed misalignments give every board a flare of uniqueness and exclusivity typical of all handcrafted work. We call it "Perfect imperfection".