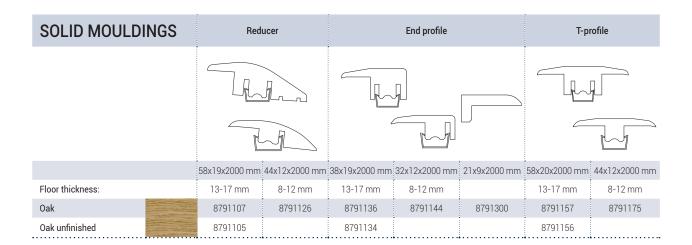

- Colour-matched reducers provide a transition between two wooden floors or with other flooring solutions like tiles or carpet.
- When installing over large areas, an expansion gap is required. Tarkett's Transition accessory is the perfect choice.
- 3 Skirtings are used to hide the floor's expansion gaps. We offer a wide range of colours and designs tailored to your needs.
- Colour-matched, seamless stair nosings create a modern look. Find out more on the next page.