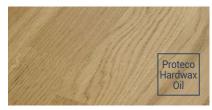

#### PROTECO HARDWAX OIL

Hardwax oil contains oils from sunflowers, linen and soy. It provides a silky matt surface, reinforcing the feeling of the wood. The oil penetrates into the wood while the hardwax remains on the surface and provides extra wear protection. Like all other oiled wooden floors, it must be 'maintenance-oiled' every two or three years. It also requires somewhat more care than a lacquered floor.