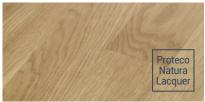

#### PROTECO NATURA

Matt lacguer, which is applied in the same way as the semi-gloss lacquer, is just as hard-wearing and gives equally effective protection. It will retain the natural colour and feel of the wood, just like an oiled floor. It will require a little more care, as a matt surface always attracts more dirt than a semi-gloss lacquer.