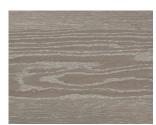

## PRESTIGE

A sophisticated, naturally aged look, as if planks had been left to be weathered by sun, sand and wind.

Prestige celebrates nature's creation and wood's intrinsic strength and power to stand the test of time. Careful brushing enhances the structure and patina of the wood, as though it had been weathered by sun, sand and wind. The effect is a smooth and rustic appearance - like an old wooden bench on a windswept promenade by the ocean, season after season.