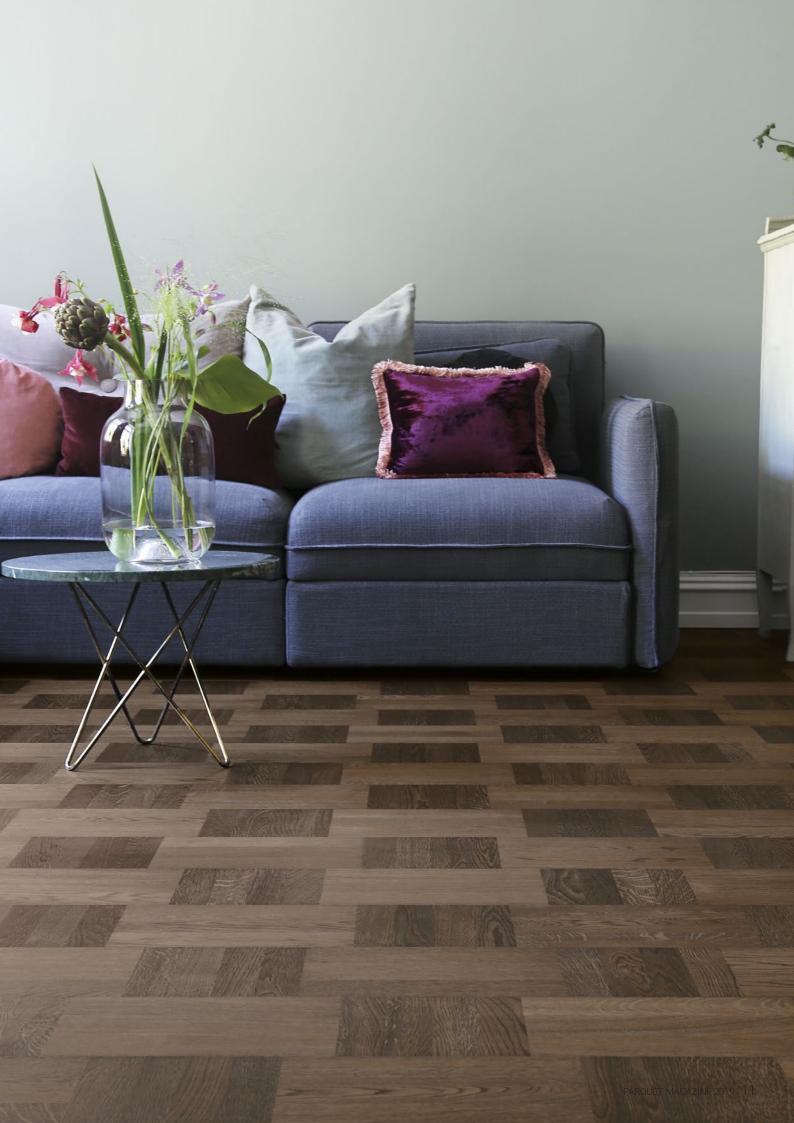

Noble Oak Wasa - 7806010

ELEGANCE Exclusive wide and long planks.
Nature's own design determines their unique character.

Elegance's wide, extra long, extra thick planks stretch out to shape perspectives and bring a serene ambience to a room. Its natural beauty, with all the cracks and knots of the wood, is enhanced through handcrafted elements like bevelling. Its hardwax oil finish highlights each plank's distinctive grain and structure. A harmonious combination of design and decoration in a floor that brings depth, beauty and sophistication to any room.