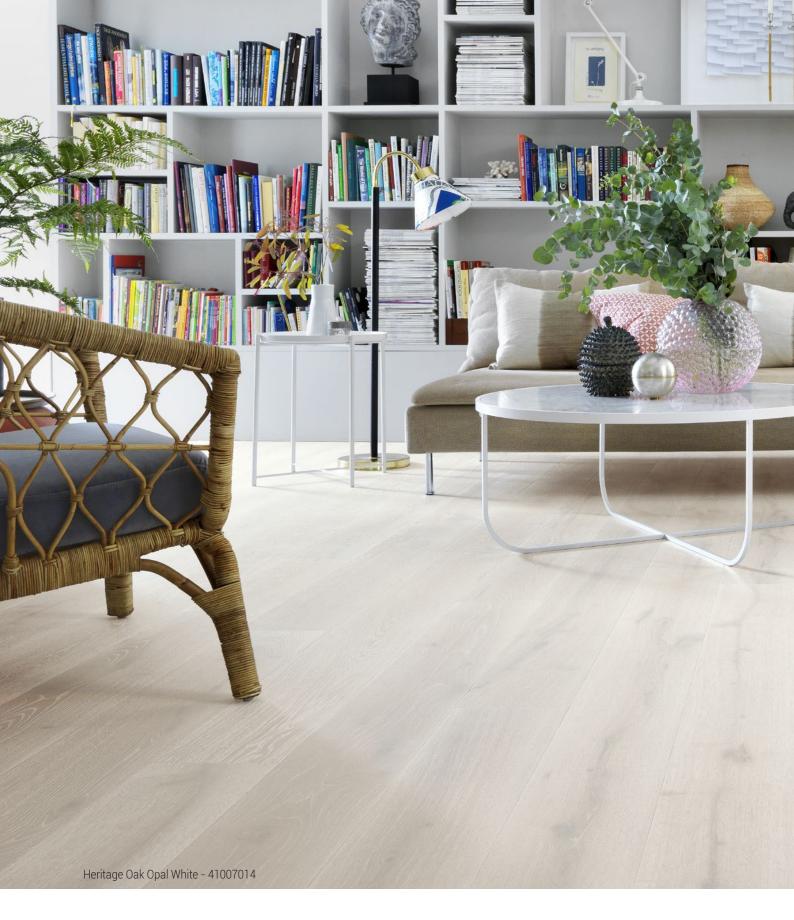

| HERITAGE                 | Material code | Thickness<br>(mm) | Width<br>(mm) | Length<br>(mm) | Pattern | Surface<br>treatment   | Surface<br>effect | Bevel<br>(2 side)     | Stained | m²/<br>pack | Page |
|--------------------------|---------------|-------------------|---------------|----------------|---------|------------------------|-------------------|-----------------------|---------|-------------|------|
| Heritage Oak Opal White  | 41007014      | 14                | 190           | 2 200          | 1-strip | Proteco<br>Hardwax Oil | Deep brushed      | Handmade<br>minibevel | Yes     | 2,51        | 22   |
| Heritage Oak Chalk White | 7870067       | 14                | 194           | 2 281          | 3-strip | Proteco<br>Hardwax Oil | Deep brushed      | -                     | Yes     | 2,66        | 26   |
| Heritage Oak Lime Stone  | 41007002      | 14                | 190           | 2 200          | 1-strip | Proteco<br>Hardwax Oil | Deep brushed      | Handmade<br>minibevel | Yes     | 2,51        | 24   |
| Heritage Oak Urban Grey  | 41007007      | 14                | 190           | 2 200          | 1-strip | Proteco<br>Hardwax Oil | Deep brushed      | Handmade<br>minibevel | Yes     | 2,51        |      |
| Heritage Oak Blonde      | 41007013      | 14                | 190           | 2 000          | 1-strip | Proteco<br>Hardwax Oil | Deep brushed      | Handmade<br>minibevel | Yes     | 2,28        |      |
| Heritage Oak             | 41007001      | 14                | 190           | 2 200          | 1-strip | Proteco<br>Hardwax Oil | Deep brushed      | Handmade<br>minibevel | No      | 2,51        |      |
|                          | 41007009      | 14                | 190           | 2 000          | 1-strip | Proteco<br>Hardwax Oil | Deep brushed      | Handmade<br>minibevel | No      | 2,28        |      |
| Heritage Oak Classic     | 7870066       | 14                | 194           | 2 281          | 3-strip | Proteco<br>Hardwax Oil | Deep brushed      | -                     | No      | 2,66        |      |
| Heritage Oak Dove Grey   | 41007015      | 14                | 190           | 2 200          | 1-strip | Proteco<br>Hardwax Oil | Deep brushed      | Handmade<br>minibevel | Yes     | 2,51        |      |
| Heritage Oak Old Grey    | 41007005      | 14                | 190           | 2 200          | 1-strip | Proteco<br>Hardwax Oil | Deep brushed      | Handmade<br>minibevel | Yes     | 2,51        |      |
| Heritage Oak Old Brown   | 41007004      | 14                | 190           | 2 200          | 1-strip | Proteco<br>Hardwax Oil | Deep brushed      | Handmade<br>minibevel | Yes     | 2,51        | 27   |

Heritage Oak Opal White 41007014 °

Heritage Oak Chalk White 7870067 °

Heritage Oak Lime Stone 41007002 °

Heritage Oak Urban Grey

Heritage Oak Blonde 41007013 °

Heritage Oak 41007009°

Heritage Oak Classic 7870066 °