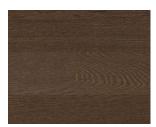

| 1-strip | Proteco Natura       | -              | Minibevel         | Yes     | 1,98        |      |
| Shade Oak Cumin TreS             | 7870036       | 14                | 194        | 2 281          | 3-STRIP | Proteco Natura       | -              | -                 | Yes     | 2,66        |      |







Shade Oak Evening Grey MidiPlank 41016002 \*\*



Shade Oak Evening Grey TreS 7870065 \*\*



Shade Oak Soft Grey Plank 7878010 \*\*



Shade Oak Stone Grey Plank 7876088 \*\*



Shade Oak Stone Grey TreS 7870053 \*\*



Shade Oak Almond TreS 7870070 \*\*



Shade Oak Antique Praline Plank 7876109 \*\*



Shade Oak Praline MiniPlank 8720016 \*\*



Shade Oak Praline TreS 7870037 \*\*



Shade Oak Italian Brown Plank 7876112 \*\*



Shade Oak Italian Brown DuoPlank 8727013 \*\*



Shade Oak Cumin MidiPlank 41016003 \*\*



Shade Oak Cumin TreS 7870036 \*\*

| VIVA                         | Material code | Thickness<br>(mm) | Width (mm) | Length<br>(mm) | Pattern | Surface<br>treatment | Surface effect | Bevel<br>(4 side) | Stained | m²/<br>pack | Page |
|------------------------------|---------------|-------------------|------------|----------------|---------|----------------------|----------------|-------------------|---------|-------------|------|
| Viva Oak Off-white (1-strip) | 7828012       | 8,5               | 190        | 1 220          | 1-strip | Proteco Natura       | Brushed        | Microbevel        | Yes     | 1,85        |      |
| Viva Oak White (1-strip)     | 7828013       | 8,5               | 190        | 1 220          | 1-strip | Proteco Nat