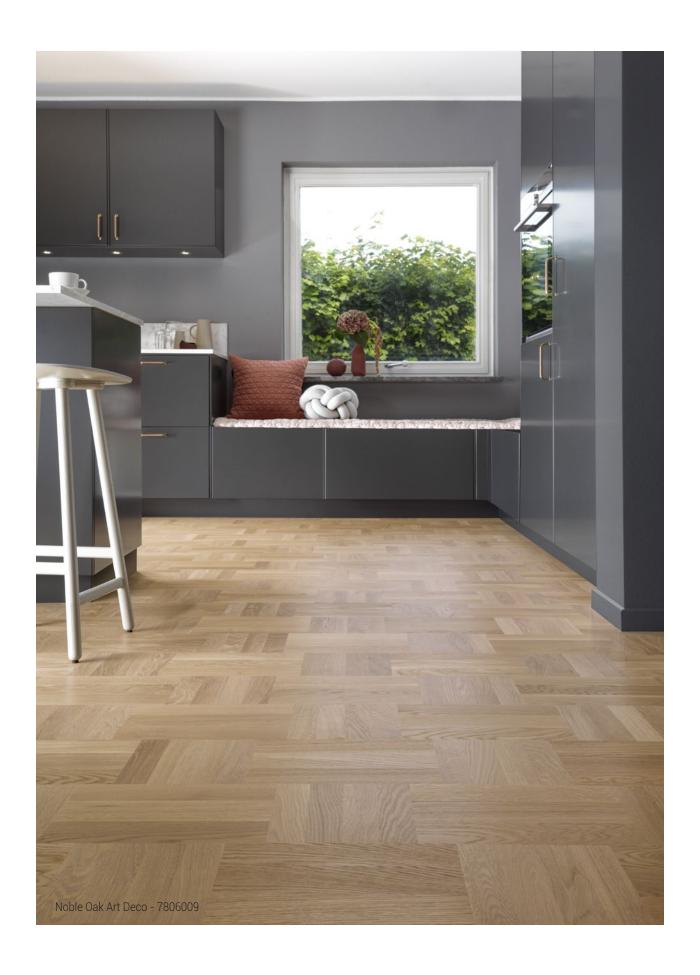

# FLOOR DETAILS & ITEM NUMBERS

| NOBLE                 | Material<br>code | Thickness<br>(mm) | Width<br>(mm) | Length<br>(mm) | Pattern      | Surface<br>treatment   | Surface<br>effect | Bevel | Stained | m²/<br>pack | Page   |
|-----------------------|------------------|-------------------|---------------|----------------|--------------|------------------------|-------------------|-------|---------|-------------|--------|
| Noble Oak Greenwich   | 7806011          | 16                | 190           | 2 280          | Big Block    | Proteco<br>Hardwax Oil | Brushed           | -     | Yes     | 2,60        |        |
| Noble Oak Scandinavia | 7806008          | 16                | 192           | 2 028          | Basket Weave | Proteco<br>Hardwax Oil | Brushed           | -     | Yes     | 2,34        |        |
| Noble Oak Manhattan   | 7806014          | 16                | 190           | 2 280          | Small Block  | Proteco<br>Hardwax Oil | Brushed           | -     | Yes     | 2,60        |        |
| Noble Oak Art Deco    | 7806009          | 16                | 192           | 2 028          | Basket Weave | Proteco<br>Hardwax Oil | Brushed           | -     | Yes     | 2,34        | 10     |
| Noble Oak Soho        | 7806012          | 16                | 190           | 2 280          | Big Block    | Proteco<br>Hardwax Oil | Brushed           | -     | Yes     | 2,60        | 8      |
| Noble Oak Retro       | 7806007          | 16                | 192           | 2 028          | Basket Weave | Proteco Lacquer        | -                 | -     | No      | 2,34        |        |
| Noble Oak Wasa        | 7806010          | 16                | 192           | 2 028          | Basket Weave | Proteco<br>Hardwax Oil | Brushed           | -     | Yes     | 2,34        | 11, 13 |
| Noble Oak Chelsea     | 7806016          | 16                | 190           | 2 280          | Small Block  | Proteco<br>Hardwax Oil | Brushed           | -     | Yes     | 2,60        | 6      |
| Noble Oak Broadway    | 7806013          | 16                | 190           | 2 280          | Big Block    | Proteco<br>Hardwax Oil | Brushed           | -     | Yes     | 2,60        | 12     |