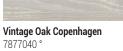

Heritage Oak Dove Grey  $41007015\,^\circ$ 

Heritage Oak Old Grey  $41007005\,^\circ$ 

Heritage Oak Old Brown 41007004°

| VINTAGE                 | Material<br>code | Thickness<br>(mm) | Width<br>(mm) | Length<br>(mm) | Pattern | Surface<br>treatment   | Surface<br>effect             | Bevel<br>(2 side)     | Stained | m²/<br>pack | Page |
|-------------------------|------------------|-------------------|---------------|----------------|---------|------------------------|-------------------------------|-----------------------|---------|-------------|------|
| Vintage Oak Copenhagen  | 7877040          | 14                | 190           | 2 000          | 1-strip | Proteco<br>Hardwax Oil | Partial saw marks,<br>brushed | Handmade<br>minibevel | Yes     | 2,28        | 31   |
| Vintage Oak Uppsala     | 7876105          | 14                | 162           | 2 000          | 1-strip | Proteco<br>Hardwax Oil | Partial saw marks,<br>brushed | Handmade<br>minibevel | Yes     | 1,94        |      |
| Vintage Oak Lund        | 7877043          | 14                | 190           | 2 000          | 1-strip | Proteco<br>Hardwax Oil | Partial saw marks,<br>brushed | Handmade<br>minibevel | Yes     | 2,28        | 28   |
| Vintage Oak Orléans     | 7876104          | 14                | 162           | 2 000          | 1-strip | Proteco<br>Hardwax Oil | Full saw marks,<br>brushed    | Handmade<br>minibevel | Yes     | 1,94        |      |
| Vintage Oak Montpellier | 7877041          | 14                | 190           | 2 200          | 1-strip | Proteco<br>Hardwax Oil | Partial saw marks,<br>brushed | Handmade<br>minibevel | Yes     | 2,51        |      |
| Vintage Oak Chester     | 7877042          | 14                | 190           | 2 200          | 1-strip | Proteco<br>Hardwax Oil | Indentation marks,<br>brushed | Handmade<br>minibevel | No      | 2,51        |      |
| Vintage Oak Salamanca   | 7877044          | 14                | 190           | 2 000          | 1-strip | Proteco<br>Hardwax Oil | Partial saw marks,<br>brushed | Handmade<br>minibevel | Yes     | 2,28        |      |