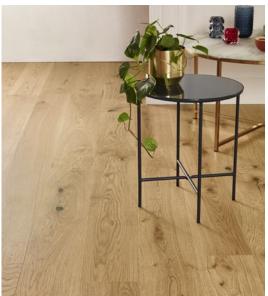

# PURE

Letting the wood speak for itself, Pure goes back to basics with a look that highlights the material's inner beauty.

When nature offers you so many different patterns and colours, why let anything else get in the way? From the deep, lush hues of walnut to the gentle glow of birch, this collection draws together six separate species into a range of wonderfully natural flooring styles that will beautify your home. The wood's authentic appearance shines through as characteristic variations in the raw material create the design. Use the true look of wood to set the tone of your decor.

## Wood species

OAK (Quercus) Highly valued and widely used for interior decoration due to its performance. The structure of oak is well recognized as both modern and traditional. A host of different patterns are possible, with designs ranging from calm to expressive. Lighter sapwood and knots enrich its different nuances from natural brown hues to carefully stained shades of the flooring.