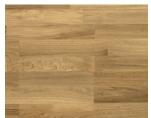

NOBLE

Noble is a modular floor, inspired by the long tradition of classic parquet.

Noble Oak Chelsea - 7806016

Noble is a design that reinterprets a classic modular technique of the 1950s. With brushing and hardwax oil finish it creates a look that changes according to your position and perspective as the light falls in the room. The result is an exciting dynamic between the floor and its surroundings, for an effect that is both timeless and on trend. The extension is a tribute to classic floor constructions with elegant and more contemporary colour and brushing. Each squared lamella is applied by hand to Tarkett's engineered, layered construction. Alternating grain directions, small variations and designed misalignments give every board a flare of uniqueness and exclusivity typical of all handcrafted work. We call it "Perfect imperfection".