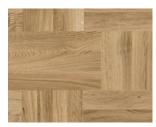

NOBLE

Noble is a modular floor, inspired by the long tradition of classic parquet.

Noble Oak Chelsea - 7806016

Noble is a design that reinterprets a classic modular technique of the 1950s. With brushing and hardwax oil finish it creates a look that changes according to your position and perspective as the light falls in the room. The result is an exciting dynamic between the floor and its surroundings, for an effect that is both timeless and on trend. The extension is a tribute to classic floor constructions with elegant and more contemporary colour and brushing. Each squared lamella is applied by hand to Tarkett's engineered, layered construction. Alternating grain directions, small variations and designed misalignments give every board a flare of uniqueness and exclusivity typical of all handcrafted work. We call it "Perfect imperfection".

Noble Oak Wasa - 7806010

ELEGANCE Exclusive wide and long planks.
Nature's own design determines their unique character.

Elegance's wide, extra long, extra thick planks stretch out to shape perspectives and bring a serene ambience to a room. Its natural beauty, with all the cracks and knots of the wood, is enhanced through handcrafted elements like bevelling. Its hardwax oil finish highlights each plank's distinctive grain and structure. A harmonious combination of design and decoration in a floor that brings depth, beauty and sophistication to any room.