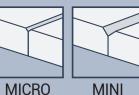

### **Different bevels**

Beveling, either light or deep, emphasizes the overall plank design.

**BEVEL** 

MINI **BEVEL** 

**HANDMADE** 

MAXI **BEVEL BEVEL** 