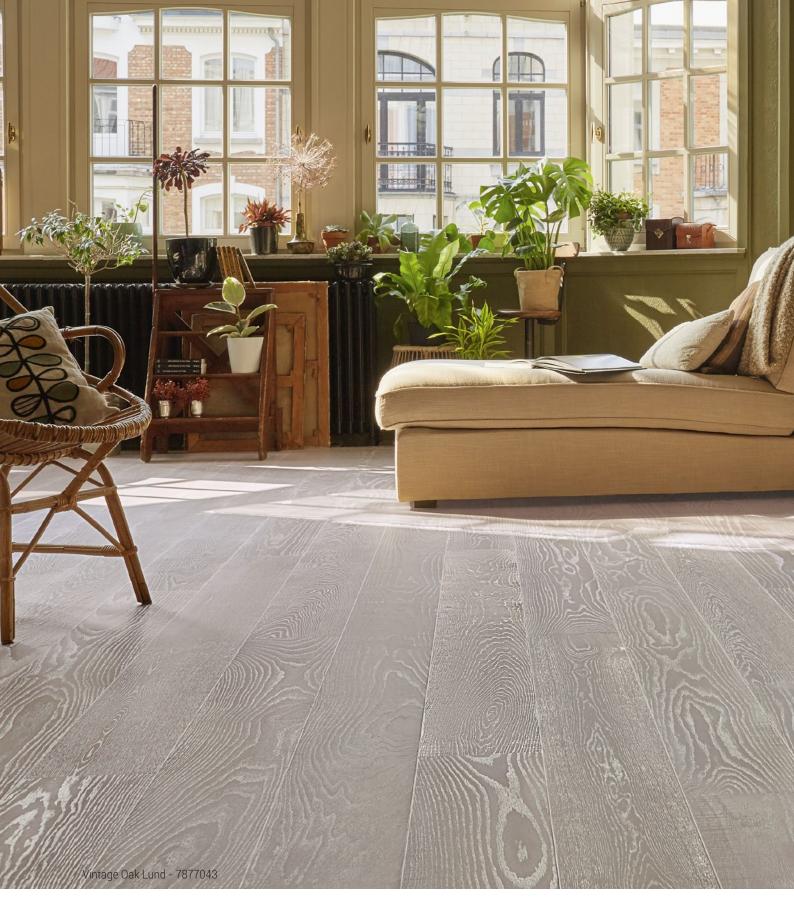

### VINTAGE

Floors with history. Woodworking traces, from saw marks to indentations, give added personality and a sense of time gone-by.

Vintage combines the charm and detail of old wooden floors with all the benefits of modern flooring for a lived-in look from day one. The worn surfaces you might find in second-hand furniture or salvaged flooring have been recreated. Saw marks, indentations or other distressed details make the floor seem as if it's been walked over for years and years. Add the hardwax oil and each floor will tell you its very own history for generations to come.

Heritage Oak Dove Grey  $41007015\,^\circ$ 

Heritage Oak Old Grey  $41007005\,^\circ$ 

Heritage Oak Old Brown 41007004°

| VINTAGE                 | Material<br>code | Thickness<br>(mm) | Width<br>(mm) | Length<br>(mm) | Pattern | Surface<br>treatment   | Surface<br>effect             | Bevel<br>(2 side)     | Stained | m²/<br>pack | Page |
|-------------------------|------------------|-------------------|---------------|----------------|---------|------------------------|-------------------------------|-----------------------|---------|-------------|------|
| Vintage Oak Copenhagen  | 7877040          | 14                | 190           | 2 000          | 1-strip | Proteco<br>Hardwax Oil | Partial saw marks,<br>brushed | Handmade<br>minibevel | Yes     | 2,28        | 31   |
| Vintage Oak Uppsala     | 7876105          | 14                | 162           | 2 000          | 1-strip | Proteco<br>Hardwax Oil | Partial saw marks,<br>brushed | Handmade<br>minibevel | Yes     | 1,94        |      |
| Vintage Oak Lund        | 7877043          | 14                | 190           | 2 000          | 1-strip | Proteco<br>Hardwax Oil | Partial saw marks,<br>brushed | Handmade<br>minibevel | Yes     | 2,28        | 28   |
| Vintage Oak Orléans     | 7876104          | 14                | 162           | 2 000          | 1-strip | Proteco<br>Hardwax Oil | Full saw marks,<br>brushed    | Handmade<br>minibevel | Yes     | 1,94        |      |
| Vintage Oak Montpellier | 7877041          | 14                | 190           | 2 200          | 1-strip | Proteco<br>Hardwax Oil | Partial saw marks,<br>brushed | Handmade<br>minibevel | Yes     | 2,51        |      |
| Vintage Oak Chester     | 7877042          | 14                | 190           | 2 200          | 1-strip | Proteco<br>Hardwax Oil | Indentation marks,<br>brushed | Handmade<br>minibevel | No      | 2,51        |      |
| Vintage Oak Salamanca   | 7877044          | 14                | 190           | 2 000          | 1-strip | Proteco<br>Hardwax Oil | Partial saw marks,<br>brushed | Handmade<br>minibevel | Yes     | 2,28        |      |