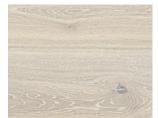

Noble Oak Wasa - 7806010

ELEGANCE Exclusive wide and long planks.
Nature's own design determines their unique character.

Elegance's wide, extra long, extra thick planks stretch out to shape perspectives and bring a serene ambience to a room. Its natural beauty, with all the cracks and knots of the wood, is enhanced through handcrafted elements like bevelling. Its hardwax oil finish highlights each plank's distinctive grain and structure. A harmonious combination of design and decoration in a floor that brings depth, beauty and sophistication to any room.