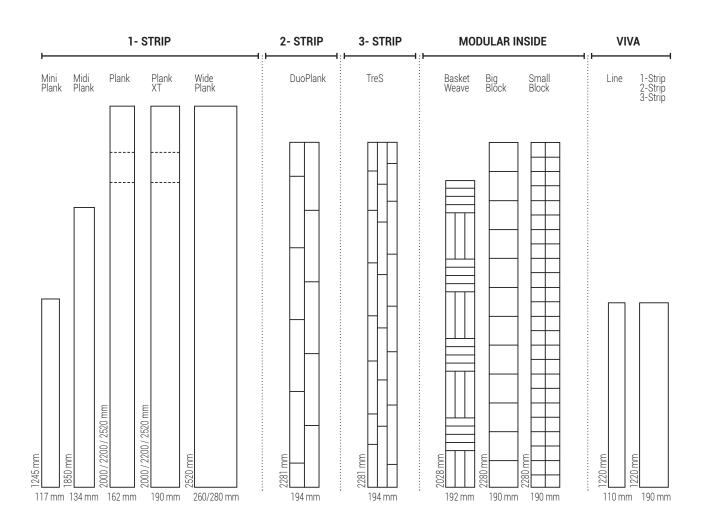

# FLOOR DETAILS & ITEM NUMBERS

| NOBLE                 | Material<br>code | Thickness<br>(mm) | Width<br>(mm) | Length<br>(mm) | Pattern      | Surface<br>treatment   | Surface<br>effect | Bevel | Stained | m²/<br>pack | Page   |
|-----------------------|------------------|-------------------|---------------|----------------|--------------|------------------------|-------------------|-------|---------|-------------|--------|
| Noble Oak Greenwich   | 7806011          | 16                | 190           | 2 280          | Big Block    | Proteco<br>Hardwax Oil | Brushed           | -     | Yes     | 2,60        |        |
| Noble Oak Scandinavia | 7806008          | 16                | 192           | 2 028          | Basket Weave | Proteco<br>Hardwax Oil | Brushed           | -     | Yes     | 2,34        |        |
| Noble Oak Manhattan   | 7806014          | 16                | 190           | 2 280          | Small Block  | Proteco<br>Hardwax Oil | Brushed           | -     | Yes     | 2,60        |        |
| Noble Oak Art Deco    | 7806009          | 16                | 192           | 2 028          | Basket Weave | Proteco<br>Hardwax Oil | Brushed           | -     | Yes     | 2,34        | 10     |
| Noble Oak Soho        | 7806012          | 16                | 190           | 2 280          | Big Block    | Proteco<br>Hardwax Oil | Brushed           | -     | Yes     | 2,60        | 8      |
| Noble Oak Retro       | 7806007          | 16                | 192           | 2 028          | Basket Weave | Proteco Lacquer        | -                 | -     | No      | 2,34        |        |
| Noble Oak Wasa        | 7806010          | 16                | 192           | 2 028          | Basket Weave | Proteco<br>Hardwax Oil | Brushed           | -     | Yes     | 2,34        | 11, 13 |
| Noble Oak Chelsea     | 7806016          | 16                | 190           | 2 280          | Small Block  | Proteco<br>Hardwax Oil | Brushed           | -     | Yes     | 2,60        | 6      |
| Noble Oak Broadway    | 7806013          | 16                | 190           | 2 280          | Big Block    | Proteco<br>Hardwax Oil | Brushed           | -     | Yes     | 2,60        | 12     |

**Noble Oak Broadway** 7806013

| ELEGANCE               | Material<br>code | Thickness<br>(mm) | Width<br>(mm) | Length<br>(mm) | Pattern | Surface<br>treatment                  | Surface<br>effect | Bevel<br>(4 side) | Stained | m²/<br>pack | Page |
|------------------------|------------------|-------------------|---------------|----------------|---------|---------------------------------------|-------------------|-------------------|---------|-------------|------|
| Elegance Oak Champagne | 41008002         | 22                | 280           | 2 520          | 1-strip | Proteco                               | Brushed           | Minibevel         | Yes     | 2,82        | 14   |
| .5                     | 41008005         | 22                | 260           | 2 520          | 1-strip | Hardwax Oil<br>Proteco<br>Hardwax Oil | Brushed           | Minibevel         | Yes     | 2,62        | 14   |
| Elegance Oak Sterling  | 41008004         | 22                | 280           | 2 520          | 1-strip | Proteco<br>Hardwax Oil                | Brushed           | Minibevel         | Yes     | 2,82        | 16   |
| Elegance Oak           | 41008001         | 22                | 280           | 2 520          | 1-strip | Proteco<br>Hardwax Oil                | Brushed           | Minibevel         | No      | 2,82        |      |

Elegance Oak Sterling 41008004 °

Elegance Oak 41008001 °

| PRESTIGE                | Material<br>code | Thickness<br>(mm) | Width<br>(mm) | Length<br>(mm) | Pattern | Surface<br>treatment   | Surface<br>effect  | Bevel<br>(4 side) | Stained | m²/<br>pack | Page |
|-------------------------|------------------|-------------------|---------------|----------------|---------|------------------------|--------------------|-------------------|---------|-------------|------|
| Prestige Ash Seashell   | 7967018          | 14                | 162           | 2 200          | 1-strip | Proteco<br>Hardwax Oil | Antique<br>brushed | Minibevel         | Yes     | 2,14        | 21   |
| Prestige Oak White Sand | 7877046          | 14                | 190           | 2 200          | 1-strip | Proteco<br>Hardwax Oil | Antique<br>brushed | Minibevel         | Yes     | 2,51        |      |
|                         | 7877052          | 14                | 190           | 2 000          | 1-strip | Proteco<br>Hardwax Oil | Antique<br>brushed | Minibevel         | Yes     | 2,28        |      |
| Prestige Oak Driftwood  | 7870059          | 14                | 194           | 2 281          | 3-strip | Proteco<br>Hardwax Oil | Antique<br>brushed | -                 | Yes     | 2,66        |      |
| Prestige Oak Sand       | 7870058          | 14                | 194           | 2 281          | 3-strip | Proteco<br>Hardwax Oil | Antique<br>brushed | -                 | Yes     | 2,66        |      |
| Prestige Oak            | 7877048          | 14                | 190           | 2 200          | 1-strip | Proteco<br>Hardwax Oil | Antique<br>brushed | Minibevel         | No      | 2,51        |      |
| Prestige Oak Granite    | 7877054          | 14                | 190           | 2 000          | 1-strip | Proteco<br>Hardwax Oil | Antique<br>brushed | Minibevel         | Yes     | 2,28        | 18   |
| Prestige Oak Graphite   | 7877055          | 14                | 190           | 2 200          | 1-strip | Proteco<br>Hardwax Oil | Antique<br>brushed | Minibevel         | Yes     | 2,51        | 20   |

| HERITAGE                 | Material code | Thickness<br>(mm) | Width<br>(mm) | Length<br>(mm) | Pattern | Surface<br>treatment   | Surface<br>effect | Bevel<br>(2 side)     | Stained | m²/<br>pack | Page |
|--------------------------|---------------|-------------------|---------------|----------------|---------|------------------------|-------------------|-----------------------|---------|-------------|------|
| Heritage Oak Opal White  | 41007014      | 14                | 190           | 2 200          | 1-strip | Proteco<br>Hardwax Oil | Deep brushed      | Handmade<br>minibevel | Yes     | 2,51        | 22   |
| Heritage Oak Chalk White | 7870067       | 14                | 194           | 2 281          | 3-strip | Proteco<br>Hardwax Oil | Deep brushed      | -                     | Yes     | 2,66        | 26   |
| Heritage Oak Lime Stone  | 41007002      | 14                | 190           | 2 200          | 1-strip | Proteco<br>Hardwax Oil | Deep brushed      | Handmade<br>minibevel | Yes     | 2,51        | 24   |
| Heritage Oak Urban Grey  | 41007007      | 14                | 190           | 2 200          | 1-strip | Proteco<br>Hardwax Oil | Deep brushed      | Handmade<br>minibevel | Yes     | 2,51        |      |
| Heritage Oak Blonde      | 41007013      | 14                | 190           | 2 000          | 1-strip | Proteco<br>Hardwax Oil | Deep brushed      | Handmade<br>minibevel | Yes     | 2,28        |      |
| Heritage Oak             | 41007001      | 14                | 190           | 2 200          | 1-strip | Proteco<br>Hardwax Oil | Deep brushed      | Handmade<br>minibevel | No      | 2,51        |      |
|                          | 41007009      | 14                | 190           | 2 000          | 1-strip | Proteco<br>Hardwax Oil | Deep brushed      | Handmade<br>minibevel | No      | 2,28        |      |
| Heritage Oak Classic     | 7870066       | 14                | 194           | 2 281          | 3-strip | Proteco<br>Hardwax Oil | Deep brushed      | -                     | No      | 2,66        |      |
| Heritage Oak Dove Grey   | 41007015      | 14                | 190           | 2 200          | 1-strip | Proteco<br>Hardwax Oil | Deep brushed      | Handmade<br>minibevel | Yes     | 2,51        |      |
| Heritage Oak Old Grey    | 41007005      | 14                | 190           | 2 200          | 1-strip | Proteco<br>Hardwax Oil | Deep brushed      | Handmade<br>minibevel | Yes     | 2,51        |      |
| Heritage Oak Old Brown   | 41007004      | 14                | 190           | 2 200          | 1-strip | Proteco<br>Hardwax Oil | Deep brushed      | Handmade<br>minibevel | Yes     | 2,51        | 27   |

Heritage Oak Dove Grey  $41007015\,^\circ$ 

Heritage Oak Old Grey  $41007005\,^\circ$ 

Heritage Oak Old Brown 41007004°

| VINTAGE                 | Material<br>code | Thickness<br>(mm) | Width<br>(mm) | Length<br>(mm) | Pattern | Surface<br>treatment   | Surface<br>effect             | Bevel<br>(2 side)     | Stained | m²/<br>pack | Page |
|-------------------------|------------------|-------------------|---------------|----------------|---------|------------------------|-------------------------------|-----------------------|---------|-------------|------|
| Vintage Oak Copenhagen  | 7877040          | 14                | 190           | 2 000          | 1-strip | Proteco<br>Hardwax Oil | Partial saw marks,<br>brushed | Handmade<br>minibevel | Yes     | 2,28        | 31   |
| Vintage Oak Uppsala     | 7876105          | 14                | 162           | 2 000          | 1-strip | Proteco<br>Hardwax Oil | Partial saw marks,<br>brushed | Handmade<br>minibevel | Yes     | 1,94        |      |
| Vintage Oak Lund        | 7877043          | 14                | 190           | 2 000          | 1-strip | Proteco<br>Hardwax Oil | Partial saw marks,<br>brushed | Handmade<br>minibevel | Yes     | 2,28        | 28   |
| Vintage Oak Orléans     | 7876104          | 14                | 162           | 2 000          | 1-strip | Proteco<br>Hardwax Oil | Full saw marks,<br>brushed    | Handmade<br>minibevel | Yes     | 1,94        |      |
| Vintage Oak Montpellier | 7877041          | 14                | 190           | 2 200          | 1-strip | Proteco<br>Hardwax Oil | Partial saw marks,<br>brushed | Handmade<br>minibevel | Yes     | 2,51        |      |
| Vintage Oak Chester     | 7877042          | 14                | 190           | 2 200          | 1-strip | Proteco<br>Hardwax Oil | Indentation marks,<br>brushed | Handmade<br>minibevel | No      | 2,51        |      |
| Vintage Oak Salamanca   | 7877044          | 14                | 190           | 2 000          | 1-strip | Proteco<br>Hardwax Oil | Partial saw marks,<br>brushed | Handmade<br>minibevel | Yes     | 2,28        |      |

Play Ash Ivory Plank 41006008 \*\*

Play Oak Winter Plank 7876024 \*\*

Play Oak Marble Plank 7876009 \*\*

Play Oak Charcoal Plank 7876106 \*\*

| PURE                           | Material code | Thickness<br>(mm) | Width (mm) | Length<br>(mm) | Pattern | Surface<br>treatment   | Surface effect | Bevel<br>(2 side) | Stained | m²/<br>pack | Page |
|--------------------------------|---------------|-------------------|------------|----------------|---------|------------------------|----------------|-------------------|---------|-------------|------|
| Pure Birch TreS                | 8540002       | 14                | 194        | 2 281          | 3-strip | Proteco Lacquer        | -              | -                 | No      | 2,66        |      |
| Pure Maple Nature TreS         | 8517003       | 14                | 194        | 2 281          | 3-strip | Proteco Lacquer        | -              | -                 | No      | 2,66        |      |
| Pure Ash Nature TreS           | 7965005       | 14                | 194        | 2 281          | 3-strip | Proteco Lacquer        | -              | -                 | No      | 2,66        | 47   |
|                                | 7965008       | 14                | 194        | 2 281          | 3-strip | Proteco Natura         | -              | -                 | No      | 2,66        | 47   |
| Pure Beech Nature TreS         | 7930003       | 14                | 194        | 2 281          | 3-strip | Proteco Lacquer        | -              | -                 | No      | 2,66        |      |
| Pure Oak Select TreS           | 7870024       | 14                | 194        | 2 281          | 3-strip | Proteco Lacquer        | -              | -                 | No      | 2,66        |      |
| Pure Oak Nature Plank XT       | 7877027       | 14                | 190        | 2 200          | 1-strip | Proteco Natura         | -              | Minibevel         | No      | 2,51        |      |
|                                | 7877028       | 14                | 190        | 2 000          | 1-strip | Proteco Natura         | -              | Minibevel         | No      | 2,28        |      |
| Pure Oak Nature Plank          | 7876001       | 14                | 162        | 2 200          | 1-strip | Proteco Lacquer        | -              | Minibevel         | No      | 2,14        |      |
|                                | 7876070       | 14                | 162        | 2 200          | 1-strip | Proteco Natura         | -              | Minibevel         | No      | 2,14        |      |
|                                | 7876069       | 14                | 162        | 2 000          | 1-strip | Proteco Natura         | -              | Minibevel         | No      | 1,94        |      |
|                                | 7878002       | 13                | 162        | 2 200          | 1-strip | Proteco Natura         | -              | Minibevel         | No      | 2,14        |      |
|                                | 7878001       | 13                | 162        | 2 000          | 1-strip | Proteco Natura         | -              | Minibevel         | No      | 1,94        |      |
| Pure Oak Nature MiniPlank      | 8720020       | 14                | 117        | 1 245          | 1-strip | Proteco Natura         | Brushed        | Minibevel         | No      | 1,17        |      |
| Pure Oak Nature DuoPlank       | 8727002       | 13                | 194        | 2 281          | 2-strip | Proteco Natura         | -              | -                 | No      | 2,66        |      |
| Pure Oak Nature TreS           | 7869015       | 14                | 194        | 2 281          | 3-strip | Proteco Lacquer        | -              | -                 | No      | 2,66        | 44   |
|                                | 8723001       | 13                | 194        | 2 281          | 3-strip | Proteco Lacquer        | -              | -                 | No      | 2,66        | 44   |
|                                | 7869017       | 14                | 194        | 2 281          | 3-strip | Proteco Natura         | -              | -                 | No      | 2,66        | 44   |
|                                | 8723004       | 13                | 194        | 2 281          | 3-strip | Proteco Natura         | -              | -                 | No      | 2,66        | 44   |
|                                | 7870038       | 14                | 194        | 2 281          | 3-strip | Proteco<br>Hardwax Oil | -              | -                 | No      | 2,66        | 44   |
| Pure Oak Nature TreS (brushed) | 7870061       | 14                | 194        | 2 281          | 3-strip | Proteco Natura         | Brushed        | -                 | No      | 2,66        |      |
| Pure Oak Rustic Plank XT       | 7879004       | 13                | 190        | 2 200          | 1-strip | Proteco Natura         | Brushed        | Minibevel         | No      | 2,51        | 42   |
|                                | 7879003       | 13                | 190        | 2 000          | 1-strip | Proteco Natura         | Brushed        | Minibevel         | No      | 2,28        | 42   |
| Pure Oak Rustic Plank          | 7876080       | 14                | 162        | 2 200          | 1-strip | Proteco Natura         | Brushed        | Minibevel         | No      | 2,14        |      |
|                                | 7876079       | 14                | 162        | 2 000          | 1-strip | Proteco Natura         | Brushed        | Minibevel         | No      | 1,94        |      |
|                                | 7876037       | 14                | 162        | 2 200          | 1-strip | Proteco<br>Hardwax Oil | Brushed        | Minibevel         | No      | 2,14        |      |
|                                | 7876030       | 14                | 162        | 2 000          | 1-strip | Proteco<br>Hardwax Oil | Brushed        | Minibevel         | No      | 1,94        |      |
| Pure Oak Rustic MiniPlank      | 8720008       | 14                | 117        | 1 245          | 1-strip | Proteco Natura         | Brushed        | Minibevel         | No      | 1,17        |      |
| Pure Oak Rustic DuoPlank       | 8727003       | 13                | 194        | 2 281          | 2-strip | Proteco Natura         | Brushed        | -                 | No      | 2,66        | 46   |
| Pure Oak Rustic TreS           | 8723020       | 13                | 194        | 2 281          | 3-strip | Proteco Lacquer        | -              | -                 | No      | 2,66        |      |
|                                | 8723021       | 13                | 194        | 2 281          | 3-strip | Proteco Natura         | -              | -                 | No      | 2,66        |      |
| Pure Oak Antique Plank         | 7876018       | 14                | 162        | 2 200          | 1-strip | Proteco Natura         | Brushed        | Maxibevel         | No      | 2,14        |      |
| Pure Walnut TreS               | 8577007       | 14                | 194        | 2 281          | 3-strip | Proteco Lacquer        | -              | -                 | No      | 2,66        |      |
|                                | 8577008       | 14                | 194        | 2 281          | 3-strip | Proteco Natura         | -              | -                 | No      | 2,66        |      |

Pure Birch TreS 8540002 \*

Pure Maple Nature TreS 8517003 \*

Pure Ash Nature TreS 7965005 \* 7965008 \*\*

Pure Beech Nature TreS 7930003 \*

Pure Oak Select TreS 7870024 \*

Pure Oak Nature Plank XT 7877027 \*\*

Pure Oak Antique Plank 7876018 \*\*

Pure Walnut TreS 8577007 \* 8577008 \*\*

| SHADE                            | Material code | Thickness<br>(mm) | Width<br>(mm) | Length<br>(mm) | Pattern | Surface<br>treatment   | Surface<br>effect | Bevel<br>(2 side) | Stained | m²/<br>pack | Page |
|----------------------------------|---------------|-------------------|---------------|----------------|---------|------------------------|-------------------|-------------------|---------|-------------|------|
| Shade Ash Pearl White Plank      | 7967007       | 14                | 162           | 2 200          | 1-strip | Proteco Lacquer        | Brushed           | Minibevel         | Yes     | 2,14        |      |
| Shade Ash Pearl White TreS       | 7965007       | 14                | 194           | 2 281          | 3-strip | Proteco Lacquer        | Brushed           | -                 | Yes     | 2,66        |      |
| Shade Ash Linen White Plank      | 7967009       | 14                | 162           | 2 200          | 1-strip | Proteco Natura         | -                 | Minibevel         | Yes     | 2,14        | 40   |
|                                  | 7967008       | 14                | 162           | 2 000          | 1-strip | Proteco Natura         | -                 | Minibevel         | Yes     | 1,94        | 40   |
| Shade Ash Linen White TreS       | 7965010       | 14                | 194           | 2 281          | 3-strip | Proteco Natura         | -                 | -                 | Yes     | 2,66        |      |
| Shade Ash Melange TreS           | 7964006       | 14                | 194           | 2 281          | 3-strip | Proteco Natura         | -                 | -                 | Yes     | 2,66        |      |
| Shade Oak Snow Flake Plank       | 7876113       | 14                | 162           | 2 200          | 1-strip | Proteco Natura         | Brushed           | Minibevel         | Yes     | 2,14        | 36   |
|                                  | 7876114       | 14                | 162           | 2 000          | 1-strip | Proteco Natura         | Brushed           | Minibevel         | Yes     | 1,94        | 36   |
| Shade Oak Snow Flake TreS        | 7870071       | 14                | 194           | 2 281          | 3-strip | Proteco Natura         | Brushed           | -                 | Yes     | 2,66        |      |
| Shade Oak Cotton White Plank XT  | 7877033       | 14                | 190           | 2 200          | 1-strip | Proteco Natura         | -                 | Minibevel         | Yes     | 2,51        |      |
|                                  | 7877034       | 14                | 190           | 2 000          | 1-strip | Proteco Natura         | -                 | Minibevel         | Yes     | 2,28        |      |
| Shade Oak Cotton White DuoPlank  | 8727004       | 13                | 194           | 2 281          | 2-strip | Proteco Natura         | -                 | -                 | Yes     | 2,66        |      |
| Shade Oak Cotton White TreS      | 7870031       | 14                | 194           | 2 281          | 3-strip | Proteco Natura         | -                 | -                 | Yes     | 2,66        |      |
| Shade Oak Satin White Plank      | 7876094       | 14                | 162           | 2 200          | 1-strip | Proteco<br>Hardwax Oil | -                 | Minibevel         | Yes     | 2,14        |      |
|                                  | 7876031       | 14                | 162           | 2 000          | 1-strip | Proteco<br>Hardwax Oil | -                 | Minibevel         | Yes     | 1,94        |      |
| Shade Oak Satin Soft White TreS  | 7870068       | 14                | 194           | 2 281          | 3-strip | Proteco<br>Hardwax Oil | -                 | -                 | Yes     | 2,66        |      |
| Shade Oak Cream White Plank XT   | 7877049       | 14                | 190           | 2 000          | 1-strip | Proteco Natura         | Brushed           | Minibevel         | Yes     | 2,28        |      |
| Shade Oak Cream White MidiPlank  | 41016001      | 13                | 134           | 1 850          | 1-strip | Proteco Natura         | Brushed           | Minibevel         | Yes     | 1,98        |      |
| Shade Oak Cream White MiniPlank  | 8720009       | 14                | 117           | 1 245          | 1-strip | Proteco Natura         | -                 | Minibevel         | Yes     | 1,17        |      |
| Shade Oak Cream White DuoPlank   | 8727901       | 13                | 194           | 2 281          | 2-strip | Proteco Natura         | -                 | -                 | Yes     | 2,66        |      |
| Shade Oak Cream White TreS       | 7870030       | 14                | 194           | 2 281          | 3-strip | Proteco Natura         | -                 | -                 | Yes     | 2,66        |      |
| Shade Oak Antique White Plank XT | 7877014       | 14                | 190           | 2 520          | 1-strip | Proteco Natura         | Brushed           | Maxibevel         | Yes     | 2,87        |      |
|                                  | 7877002       | 14                | 190           | 2 200          | 1-strip | Proteco Natura         | Brushed           | Maxibevel         | Yes     | 2,51        |      |
|                                  | 7877013       | 14                | 190           | 2 000          | 1-strip | Proteco Natura         | Brushed           | Maxibevel         | Yes     | 2,28        |      |
| Shade Oak Antique White Plank    | 7876022       | 14                | 162           | 2 520          | 1-strip | Proteco Natura         | Brushed           | Maxibevel         | Yes     | 2,45        |      |
|                                  | 7876021       | 14                | 162           | 2 200          | 1-strip | Proteco Natura         | Brushed           | Maxibevel         | Yes     | 2,14        |      |
|                                  | 7876020       | 14                | 162           | 2 000          | 1-strip | Proteco Natura         | Brushed           | Maxibevel         | Yes     | 1,94        |      |
| Shade Oak Soft Beige Plank       | 7878023       | 13                | 162           | 2 200          | 1-strip | Proteco Natura         | Brushed           | Minibevel         | Yes     | 2,14        | 37   |
| Shade Oak Soft Beige TreS        | 8723030       | 13                | 194           | 2 281          | 3-strip | Proteco Natura         | Brushed           | -                 | Yes     | 2,66        | 39   |
| Shade Oak Essence Plank XT       | 7877050       | 14                | 190           | 2 200          | 1-strip | Proteco Natura         | Brushed           | Minibevel         | Yes     | 2,51        |      |
| Shade Oak Essence DuoPlank       | 8727009       | 13                | 194           | 2 281          | 2-strip | Proteco Natura         | Brushed           | -                 | Yes     | 2,66        |      |
| Shade Oak Cloud Grey Plank       | 7876110       | 14                | 162           | 2 200          | 1-strip | Proteco<br>Hardwax Oil | Brushed           | Minibevel         | Yes     | 2,14        | 38   |
|                                  | 7876111       | 14                | 162           | 2 000          | 1-strip | Proteco<br>Hardwax Oil | Brushed           | Minibevel         | Yes     | 1,94        | 38   |
| Shade Oak Misty Grey Plank       | 7876085       | 14                | 162           | 2 520          | 1-strip | Proteco Natura         | Brushed           | Minibevel         | Yes     | 2,45        |      |
| Shade Oak Misty Grey TreS        | 7870052       | 14                | 194           | 2 281          | 3-strip | Proteco Natura         | -                 | -                 | Yes     | 2,66        |      |

Shade Oak Essence Plank XT 7877050 \*\*

Shade Oak Essence DuoPlank 8727009 \*\*

**Shade Oak Cloud Grey Plank** 7876110°

Shade Oak Misty Grey Plank 7876085 \*\*

Shade Oak Misty Grey TreS 7870052 \*\*

| SHADE                            | Material code | Thickness<br>(mm) | Width (mm) | Length<br>(mm) | Pattern | Surface<br>treatment | Surface effect | Bevel<br>(2 side) | Stained | m²/<br>pack | Page |
|----------------------------------|---------------|-------------------|------------|----------------|---------|----------------------|----------------|-------------------|---------|-------------|------|
| Shade Oak Evening Grey MidiPlank | 41016002      | 13                | 134        | 1 850          | 1-strip | Proteco Natura       | Brushed        | Minibevel         | Yes     | 1,98        |      |
| Shade Oak Evening Grey TreS      | 7870065       | 14                | 194        | 2 281          | 3-strip | Proteco Natura       | Brushed        | -                 | Yes     | 2,66        |      |
| Shade Oak Soft Grey Plank        | 7878010       | 13                | 162        | 2 000          | 1-strip | Proteco Natura       | Brushed        | Minibevel         | Yes     | 1,94        |      |
| Shade Oak Stone Grey Plank       | 7876088       | 14                | 162        | 2 000          | 1-strip | Proteco Natura       | Brushed        | Minibevel         | Yes     | 1,94        |      |
| Shade Oak Stone Grey TreS        | 7870053       | 14                | 194        | 2 281          | 3-strip | Proteco Natura       | Brushed        | -                 | Yes     | 2,66        |      |
| Shade Oak Almond TreS            | 7870070       | 14                | 194        | 2 281          | 3-strip | Proteco Natura       | Brushed        | -                 | Yes     | 2,66        | 39   |
| Shade Oak Antique Praline Plank  | 7876109       | 14                | 162        | 2 200          | 1-strip | Proteco Natura       | Brushed        | Minibevel         | Yes     | 2,14        |      |
| Shade Oak Praline MiniPlank      | 8720016       | 14                | 117        | 1 245          | 1-strip | Proteco Natura       | Brushed        | Minibevel         | Yes     | 1,17        | 41   |
| Shade Oak Praline TreS           | 7870037       | 14                | 194        | 2 281          | 3-strip | Proteco Natura       | Brushed        | -                 | Yes     | 2,66        |      |
| Shade Oak Italian Brown Plank    | 7876112       | 14                | 162        | 2 000          | 1-strip | Proteco Natura       | Brushed        | Minibevel         | Yes     | 1,94        |      |
| Shade Oak Italian Brown DuoPlank | 8727013       | 13                | 194        | 2 281          | 2-strip | Proteco Natura       | Brushed        | -                 | Yes     | 2,66        | 34   |
| Shade Oak Cumin MidiPlank        | 41016003      | 13                | 134        | 1 850          | 1-strip | Proteco Natura       | -              | Minibevel         | Yes     | 1,98        |      |
| Shade Oak Cumin TreS             | 7870036       | 14                | 194        | 2 281          | 3-STRIP | Proteco Natura       | -              | -                 | Yes     | 2,66        |      |

Shade Oak Cumin MidiPlank 41016003 \*\*

Shade Oak Cumin TreS 7870036 \*\*

| VIVA                         | Material code | Thickness<br>(mm) | Width (mm) | Length<br>(mm) | Pattern | Surface<br>treatment | Surface effect | Bevel<br>(4 side) | Stained | m²/<br>pack | Page |
|------------------------------|---------------|-------------------|------------|----------------|---------|----------------------|----------------|-------------------|---------|-------------|------|
| Viva Oak Off-white (1-strip) | 7828012       | 8,5               | 190        | 1 220          | 1-strip | Proteco Natura       | Brushed        | Microbevel        | Yes     | 1,85        |      |
| Viva Oak White (1-strip)     | 7828013       | 8,5               | 190        | 1 220          | 1-strip | Proteco Natura       | Brushed        | Microbevel        | Yes     | 1,85        | 48   |
| Viva Oak White (2-strip)     | 7829002       | 8,5               | 190        | 1 220          | 2-strip | Proteco Natura       | -              | -                 | Yes     | 1,85        |      |
| Viva Oak Grey (1-strip)      | 7828014       | 8,5               | 190        | 1 220          | 1-strip | Proteco Natura       | Brushed        | Microbevel        | Yes     | 1,85        | 53   |
| Viva Oak (1-strip)           | 7828009       | 8,5               | 190        | 1 220          | 1-strip | Proteco Natura       | Brushed        | Microbevel        | No      | 1,85        |      |
| Viva Line Oak                | 7831002       | 8,5               | 110        | 1 220          | 1-strip | Proteco Natura       | -              | Microbevel        | No      | 1,61        |      |
| Viva Line Oak (brushed)      | 7831003       | 8,5               | 110        | 1 220          | 1-strip | Proteco Natura       | Brushed        | Microbevel        | No      | 1,61        |      |
| Viva Oak (3-strip)           | 7828001       | 8,5               | 190        | 1 220          | 3-STRIP | Proteco Lacquer      | -              | -                 | No      | 1,85        | 50   |
|                              | 7828002       | 8,5               | 190        | 1 220          | 3-STRIP | Proteco Natura       | -              | -                 | No      | 1,85        | 50   |
| Viva Line Walnut             | 8582002       | 8,5               | 110        | 1 220          | 1-strip | Proteco Natura       | -              | Microbevel        | No      | 1,61        |      |
| Viva Walnut (3-strip)        | 8581002       | 8,5               | 190        | 1220           | 3-STRIP | Proteco Natura       | -              | -                 | No      | 1,85        | 52   |