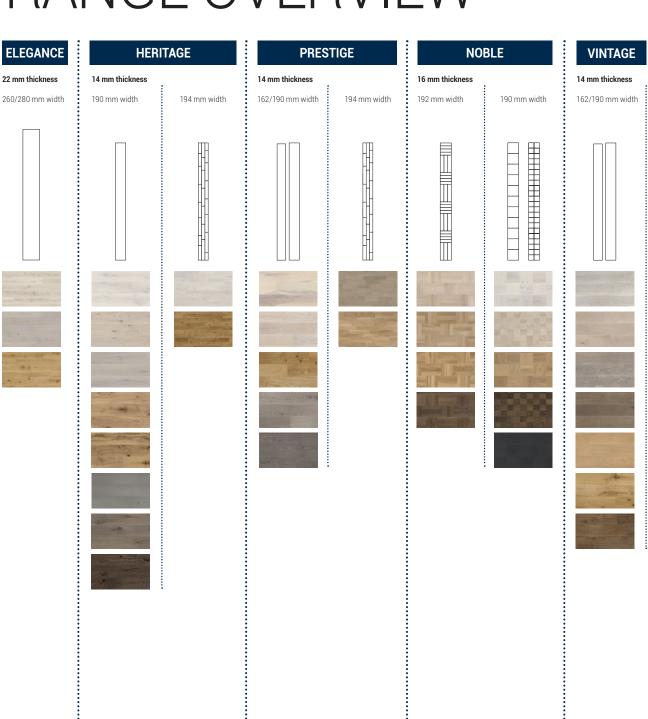

# RANGE OVERVIEW

# FLOOR DETAILS & ITEM NUMBERS

| NOBLE                 | Material<br>code | Thickness<br>(mm) | Width<br>(mm) | Length<br>(mm) | Pattern      | Surface<br>treatment   | Surface<br>effect | Bevel | Stained | m²/<br>pack | Page   |
|-----------------------|------------------|-------------------|---------------|----------------|--------------|------------------------|-------------------|-------|---------|-------------|--------|
| Noble Oak Greenwich   | 7806011          | 16                | 190           | 2 280          | Big Block    | Proteco<br>Hardwax Oil | Brushed           | -     | Yes     | 2,60        |        |
| Noble Oak Scandinavia | 7806008          | 16                | 192           | 2 028          | Basket Weave | Proteco<br>Hardwax Oil | Brushed           | -     | Yes     | 2,34        |        |
| Noble Oak Manhattan   | 7806014          | 16                | 190           | 2 280          | Small Block  | Proteco<br>Hardwax Oil | Brushed           | -     | Yes     | 2,60        |        |
| Noble Oak Art Deco    | 7806009          | 16                | 192           | 2 028          | Basket Weave | Proteco<br>Hardwax Oil | Brushed           | -     | Yes     | 2,34        | 10     |
| Noble Oak Soho        | 7806012          | 16                | 190           | 2 280          | Big Block    | Proteco<br>Hardwax Oil | Brushed           | -     | Yes     | 2,60        | 8      |
| Noble Oak Retro       | 7806007          | 16                | 192           | 2 028          | Basket Weave | Proteco Lacquer        | -                 | -     | No      | 2,34        |        |
| Noble Oak Wasa        | 7806010          | 16                | 192           | 2 028          | Basket Weave | Proteco<br>Hardwax Oil | Brushed           | -     | Yes     | 2,34        | 11, 13 |
| Noble Oak Chelsea     | 7806016          | 16                | 190           | 2 280          | Small Block  | Proteco<br>Hardwax Oil | Brushed           | -     | Yes     | 2,60        | 6      |
| Noble Oak Broadway    | 7806013          | 16                | 190           | 2 280          | Big Block    | Proteco<br>Hardwax Oil | Brushed           | -     | Yes     | 2,60        | 12     |