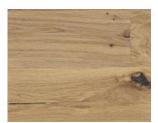

HERITAGE If you seek the authenticity of rustic oak, Heritage is your perfect choice.

Not so long ago, some forms of oak were thought too coarse-grained for flooring. Today, this rustic style with its characterful knots and natural colour variations is highly prized. Heritage's natural features lend the wood a seemingly century-old patina, adding a distinctive touch to your home. Skillful brushing and staining bring out the details that make each board unique.

Heritage Oak Old Brown - 41007004