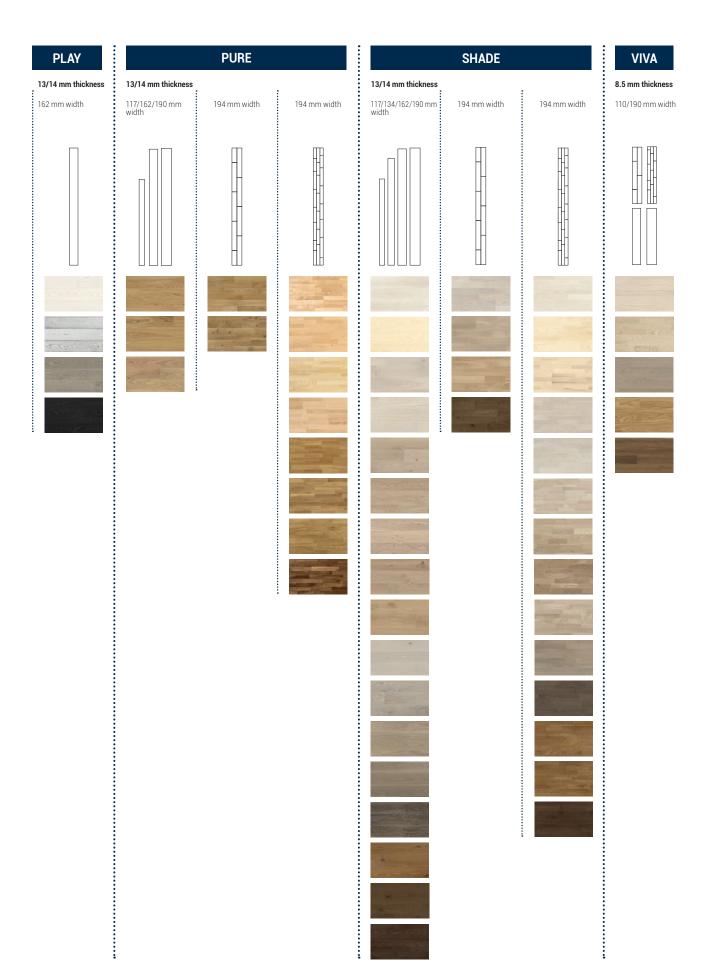

# RANGE OVERVIEW

Vintage Oak Uppsala 7876105°

Vintage Oak Lund 7877043 °

Vintage Oak Orléans 7876104°

Vintage Oak Montpellier 7877041°

Vintage Oak Chester 7877042 °

Vintage Oak Salamanca 7877044°

| PLAY                    | Material<br>code | Thickness<br>(mm) | Width<br>(mm) | Length<br>(mm) | Pattern | Surface<br>treatment | Surface<br>effect | Bevel<br>(2 side) | Stained | m²/<br>pack | Page |
|-------------------------|------------------|-------------------|---------------|----------------|---------|----------------------|-------------------|-------------------|---------|-------------|------|
| Play Ash Ivory Plank    | 41006008         | 13                | 162           | 2 000          | 1-strip | Proteco Natura       | -                 | Minibevel         | Yes     | 1,94        | 32   |
| Play Oak Winter Plank   | 7876024          | 14                | 162           | 2 520          | 1-strip | Proteco Natura       | Brushed           | Handmade bevel    | Yes     | 2,45        |      |
|                         | 7876007          | 14                | 162           | 2 000          | 1-strip | Proteco Natura       | Brushed           | Handmade bevel    | Yes     | 1,94        |      |
| Play Oak Marble Plank   | 7876009          | 14                | 162           | 2 200          | 1-strip | Proteco Natura       | Brushed           | Minibevel         | Yes     | 2,14        |      |
| Play Oak Charcoal Plank | 7876106          | 14                | 162           | 2 000          | 1-strip | Proteco Natura       | Brushed           | Minibevel         | Yes     | 1,94        |      |

Play Ash Ivory Plank 41006008 \*\*

Play Oak Winter Plank 7876024 \*\*

Play Oak Marble Plank 7876009 \*\*

Play Oak Charcoal Plank 7876106 \*\*

| PURE                           | Material code | Thickness<br>(mm) | Width (mm) | Length<br>(mm) | Pattern | Surface<br>treatment   | Surface effect | Bevel<br>(2 side) | Stained | m²/<br>pack | Page |
|--------------------------------|---------------|-------------------|------------|----------------|---------|------------------------|----------------|-------------------|---------|-------------|------|
| Pure Birch TreS                | 8540002       | 14                | 194        | 2 281          | 3-strip | Proteco Lacquer        | -              | -                 | No      | 2,66        |      |
| Pure Maple Nature TreS         | 8517003       | 14                | 194        | 2 281          | 3-strip | Proteco Lacquer        | -              | -                 | No      | 2,66        |      |
| Pure Ash Nature TreS           | 7965005       | 14                | 194        | 2 281          | 3-strip | Proteco Lacquer        | -              | -                 | No      | 2,66        | 47   |
|                                | 7965008       | 14                | 194        | 2 281          | 3-strip | Proteco Natura         | -              | -                 | No      | 2,66        | 47   |
| Pure Beech Nature TreS         | 7930003       | 14                | 194        | 2 281          | 3-strip | Proteco Lacquer        | -              | -                 | No      | 2,66        |      |
| Pure Oak Select TreS           | 7870024       | 14                | 194        | 2 281          | 3-strip | Proteco Lacquer        | -              | -                 | No      | 2,66        |      |
| Pure Oak Nature Plank XT       | 7877027       | 14                | 190        | 2 200          | 1-strip | Proteco Natura         | -              | Minibevel         | No      | 2,51        |      |
|                                | 7877028       | 14                | 190        | 2 000          | 1-strip | Proteco Natura         | -              | Minibevel         | No      | 2,28        |      |
| Pure Oak Nature Plank          | 7876001       | 14                | 162        | 2 200          | 1-strip | Proteco Lacquer        | -              | Minibevel         | No      | 2,14        |      |
|                                | 7876070       | 14                | 162        | 2 200          | 1-strip | Proteco Natura         | -              | Minibevel         | No      | 2,14        |      |
|                                | 7876069       | 14                | 162        | 2 000          | 1-strip | Proteco Natura         | -              | Minibevel         | No      | 1,94        |      |
|                                | 7878002       | 13                | 162        | 2 200          | 1-strip | Proteco Natura         | -              | Minibevel         | No      | 2,14        |      |
|                                | 7878001       | 13                | 162        | 2 000          | 1-strip | Proteco Natura         | -              | Minibevel         | No      | 1,94        |      |
| Pure Oak Nature MiniPlank      | 8720020       | 14                | 117        | 1 245          | 1-strip | Proteco Natura         | Brushed        | Minibevel         | No      | 1,17        |      |
| Pure Oak Nature DuoPlank       | 8727002       | 13                | 194        | 2 281          | 2-strip | Proteco Natura         | -              | -                 | No      | 2,66        |      |
| Pure Oak Nature TreS           | 7869015       | 14                | 194        | 2 281          | 3-strip | Proteco Lacquer        | -              | -                 | No      | 2,66        | 44   |
|                                | 8723001       | 13                | 194        | 2 281          | 3-strip | Proteco Lacquer        | -              | -                 | No      | 2,66        | 44   |
|                                | 7869017       | 14                | 194        | 2 281          | 3-strip | Proteco Natura         | -              | -                 | No      | 2,66        | 44   |
|                                | 8723004       | 13                | 194        | 2 281          | 3-strip | Proteco Natura         | -              | -                 | No      | 2,66        | 44   |
|                                | 7870038       | 14                | 194        | 2 281          | 3-strip | Proteco<br>Hardwax Oil | -              | -                 | No      | 2,66        | 44   |
| Pure Oak Nature TreS (brushed) | 7870061       | 14                | 194        | 2 281          | 3-strip | Proteco Natura         | Brushed        | -                 | No      | 2,66        |      |
| Pure Oak Rustic Plank XT       | 7879004       | 13                | 190        | 2 200          | 1-strip | Proteco Natura         | Brushed        | Minibevel         | No      | 2,51        | 42   |
|                                | 7879003       | 13                | 190        | 2 000          | 1-strip | Proteco Natura         | Brushed        | Minibevel         | No      | 2,28        | 42   |
| Pure Oak Rustic Plank          | 7876080       | 14                | 162        | 2 200          | 1-strip | Proteco Natura         | Brushed        | Minibevel         | No      | 2,14        |      |
|                                | 7876079       | 14                | 162        | 2 000          | 1-strip | Proteco Natura         | Brushed        | Minibevel         | No      | 1,94        |      |
|                                | 7876037       | 14                | 162        | 2 200          | 1-strip | Proteco<br>Hardwax Oil | Brushed        | Minibevel         | No      | 2,14        |      |
|                                | 7876030       | 14                | 162        | 2 000          | 1-strip | Proteco<br>Hardwax Oil | Brushed        | Minibevel         | No      | 1,94        |      |
| Pure Oak Rustic MiniPlank      | 8720008       | 14                | 117        | 1 245          | 1-strip | Proteco Natura         | Brushed        | Minibevel         | No      | 1,17        |      |
| Pure Oak Rustic DuoPlank       | 8727003       | 13                | 194        | 2 281          | 2-strip | Proteco Natura         | Brushed        | -                 | No      | 2,66        | 46   |
| Pure Oak Rustic TreS           | 8723020       | 13                | 194        | 2 281          | 3-strip | Proteco Lacquer        | -              | -                 | No      | 2,66        |      |
|                                | 8723021       | 13                | 194        | 2 281          | 3-strip | Proteco Natura         | -              | -                 | No      | 2,66        |      |
| Pure Oak Antique Plank         | 7876018       | 14                | 162        | 2 200          | 1-strip | Proteco Natura         | Brushed        | Maxibevel         | No      | 2,14        |      |
| Pure Walnut TreS               | 8577007       | 14                | 194        | 2 281          | 3-strip | Proteco Lacquer        | -              | -                 | No      | 2,66        |      |
|                                | 8577008       | 14                | 194        | 2 281          | 3-strip | Proteco Natura         | -              | -                 | No      | 2,66        |      |