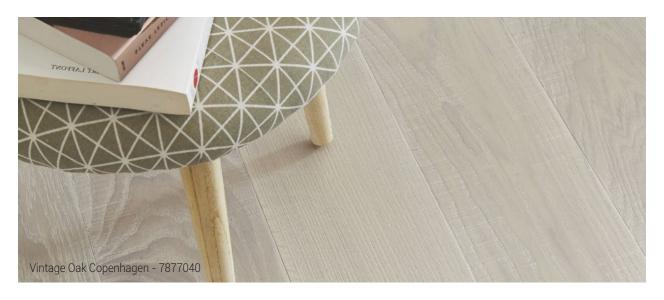

Vintage Oak Uppsala 7876105°

Vintage Oak Lund 7877043 °

Vintage Oak Orléans 7876104°

Vintage Oak Montpellier 7877041°

Vintage Oak Chester 7877042 °

Vintage Oak Salamanca 7877044°

| PLAY                    | Material<br>code | Thickness<br>(mm) | Width<br>(mm) | Length<br>(mm) | Pattern | Surface<br>treatment | Surface<br>effect | Bevel<br>(2 side) | Stained | m²/<br>pack | Page |
|-------------------------|------------------|-------------------|---------------|----------------|---------|----------------------|-------------------|-------------------|---------|-------------|------|
| Play Ash Ivory Plank    | 41006008         | 13                | 162           | 2 000          | 1-strip | Proteco Natura       | -                 | Minibevel         | Yes     | 1,94        | 32   |
| Play Oak Winter Plank   | 7876024          | 14                | 162           | 2 520          | 1-strip | Proteco Natura       | Brushed           | Handmade bevel    | Yes     | 2,45        |      |
|                         | 7876007          | 14                | 162           | 2 000          | 1-strip | Proteco Natura       | Brushed           | Handmade bevel    | Yes     | 1,94        |      |
| Play Oak Marble Plank   | 7876009          | 14                | 162           | 2 200          | 1-strip | Proteco Natura       | Brushed           | Minibevel         | Yes     | 2,14        |      |
| Play Oak Charcoal Plank | 7876106          | 14                | 162           | 2 000          | 1-strip | Proteco Natura       | Brushed           | Minibevel         | Yes     | 1,94        |      |