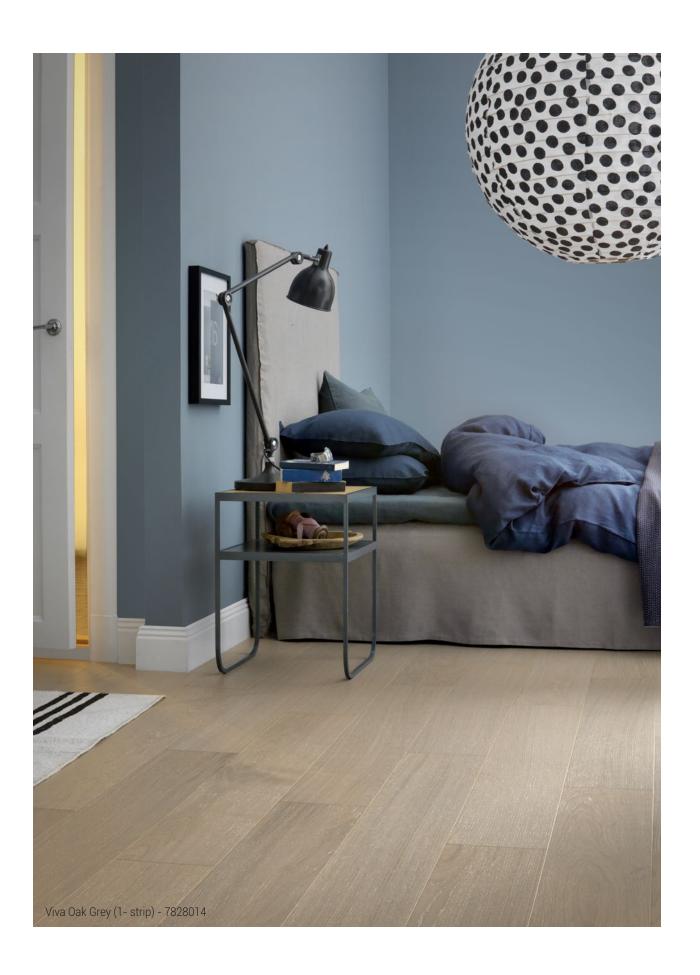

**PURE** celebrates the authentic designs of nature at its best, with extra finishing touches to enhance the unique character of every plank for an ever-lasting style.

**VIVA** is an easy to implement and highly resistant wood floor that will stand the test of time and is perfect for renovation projects.

Viva is the perfect choice for your family life, from coping with toddlers to helping students or young couples decorate their first flat.

Ideal for renovation projects thanks to its thinner profile, Viva is a collection of contemporary wooden floors that are practical and durable. Easy to transport, easy to install and easy to maintain with no compromise on aesthetics. The contemporary grey design adds to the range of classic oaks and walnuts.

Shade Oak Cumin MidiPlank 41016003 \*\*

Shade Oak Cumin TreS 7870036 \*\*

| VIVA                         | Material code | Thickness<br>(mm) | Width (mm) | Length<br>(mm) | Pattern | Surface<br>treatment | Surface effect | Bevel<br>(4 side) | Stained | m²/<br>pack | Page |
|------------------------------|---------------|-------------------|------------|----------------|---------|----------------------|----------------|-------------------|---------|-------------|------|
| Viva Oak Off-white (1-strip) | 7828012       | 8,5               | 190        | 1 220          | 1-strip | Proteco Natura       | Brushed        | Microbevel        | Yes     | 1,85        |      |
| Viva Oak White (1-strip)     | 7828013       | 8,5               | 190        | 1 220          | 1-strip | Proteco Natura       | Brushed        | Microbevel        | Yes     | 1,85        | 48   |
| Viva Oak White (2-strip)     | 7829002       | 8,5               | 190        | 1 220          | 2-strip | Proteco Natura       | -              | -                 | Yes     | 1,85        |      |
| Viva Oak Grey (1-strip)      | 7828014       | 8,5               | 190        | 1 220          | 1-strip | Proteco Natura       | Brushed        | Microbevel        | Yes     | 1,85        | 53   |
| Viva Oak (1-strip)           | 7828009       | 8,5               | 190        | 1 220          | 1-strip | Proteco Natura       | Brushed        | Microbevel        | No      | 1,85        |      |
| Viva Line Oak                | 7831002       | 8,5               | 110        | 1 220          | 1-strip | Proteco Natura       | -              | Microbevel        | No      | 1,61        |      |
| Viva Line Oak (brushed)      | 7831003       | 8,5               | 110        | 1 220          | 1-strip | Proteco Natura       | Brushed        | Microbevel        | No      | 1,61        |      |
| Viva Oak (3-strip)           | 7828001       | 8,5               | 190        | 1 220          | 3-STRIP | Proteco Lacquer      | -              | -                 | No      | 1,85        | 50   |
|                              | 7828002       | 8,5               | 190        | 1 220          | 3-STRIP | Proteco Natura       | -              | -                 | No      | 1,85        | 50   |
| Viva Line Walnut             | 8582002       | 8,5               | 110        | 1 220          | 1-strip | Proteco Natura       | -              | Microbevel        | No      | 1,61        |      |
| Viva Walnut (3-strip)        | 8581002       | 8,5               | 190        | 1220           | 3-STRIP | Proteco Natura       | -              | -                 | No      | 1,85        | 52   |