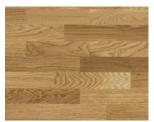

Noble Oak Wasa - 7806010

ELEGANCE Exclusive wide and long planks.
Nature's own design determines their unique character.

Elegance's wide, extra long, extra thick planks stretch out to shape perspectives and bring a serene ambience to a room. Its natural beauty, with all the cracks and knots of the wood, is enhanced through handcrafted elements like bevelling. Its hardwax oil finish highlights each plank's distinctive grain and structure. A harmonious combination of design and decoration in a floor that brings depth, beauty and sophistication to any room.