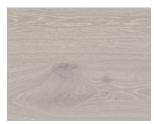

## PRESTIGE

A sophisticated, naturally aged look, as if planks had been left to be weathered by sun, sand and wind.

Prestige celebrates nature's creation and wood's intrinsic strength and power to stand the test of time. Careful brushing enhances the structure and patina of the wood, as though it had been weathered by sun, sand and wind. The effect is a smooth and rustic appearance - like an old wooden bench on a windswept promenade by the ocean, season after season.