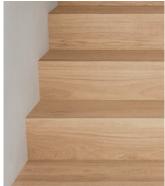

### Discover our new, tailor-made stair nosings

Elegant and minimalist, our new collection of stair nosings offers the optimal solution for contemporary, stylish environments, thanks to its perfect colour match with our hardwax oiled floors.

- Perfect colour match with the on-trend floor designs in our Vintage, Prestige and Heritage ranges
- Materials are natural and hardwax oiled yet easy to clean and maintain
- · Achieve a beautiful, durable finish with just a little care
- Suitable for installation in residential projects as well as in shops and bars

A premium solution providing optimal colour coordination between stairs and floor.

The stair nosing's colour and surface effects form a seamless match with the adjacent stair, retaining the wood's natural feel and subtle variations in tone.

Total compatibility with our standard floorboards comes via the 2-lock installation system, ensuring a tight, gap-free join. The minimalist design of the 90° corners creates a modern-looking, elegant transition between the stairs and the floor.