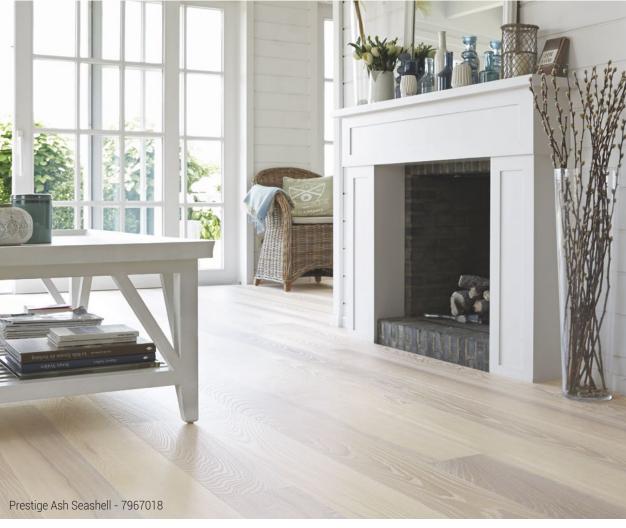

Elegance Oak Sterling 41008004 °

Elegance Oak 41008001 °

| PRESTIGE                | Material<br>code | Thickness<br>(mm) | Width<br>(mm) | Length<br>(mm) | Pattern | Surface<br>treatment   | Surface<br>effect  | Bevel<br>(4 side) | Stained | m²/<br>pack | Page |
|-------------------------|------------------|-------------------|---------------|----------------|---------|------------------------|--------------------|-------------------|---------|-------------|------|
| Prestige Ash Seashell   | 7967018          | 14                | 162           | 2 200          | 1-strip | Proteco<br>Hardwax Oil | Antique<br>brushed | Minibevel         | Yes     | 2,14        | 21   |
| Prestige Oak White Sand | 7877046          | 14                | 190           | 2 200          | 1-strip | Proteco<br>Hardwax Oil | Antique<br>brushed | Minibevel         | Yes     | 2,51        |      |
|                         | 7877052          | 14                | 190           | 2 000          | 1-strip | Proteco<br>Hardwax Oil | Antique<br>brushed | Minibevel         | Yes     | 2,28        |      |
| Prestige Oak Driftwood  | 7870059          | 14                | 194           | 2 281          | 3-strip | Proteco<br>Hardwax Oil | Antique<br>brushed | -                 | Yes     | 2,66        |      |
| Prestige Oak Sand       | 7870058          | 14                | 194           | 2 281          | 3-strip | Proteco<br>Hardwax Oil | Antique<br>brushed | -                 | Yes     | 2,66        |      |
| Prestige Oak            | 7877048          | 14                | 190           | 2 200          | 1-strip | Proteco<br>Hardwax Oil | Antique<br>brushed | Minibevel         | No      | 2,51        |      |
| Prestige Oak Granite    | 7877054          | 14                | 190           | 2 000          | 1-strip | Proteco<br>Hardwax Oil | Antique<br>brushed | Minibevel         | Yes     | 2,28        | 18   |
| Prestige Oak Graphite   | 7877055          | 14                | 190           | 2 200          | 1-strip | Proteco<br>Hardwax Oil | Antique<br>brushed | Minibevel         | Yes     | 2,51        | 20   |

Prestige Ash Seashell 7967018°

Prestige Oak White Sand 7877046 °

Prestige Oak Driftwood 7870059 °

Prestige Oak Sand 7870058 °

Prestige Oak 7877048°

Prestige Oak Granite  $7877054\,^\circ$ 

Prestige Oak Graphite  $7877055\,^\circ$ 