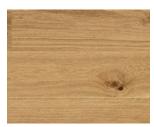

HERITAGE If you seek the authenticity of rustic oak, Heritage is your perfect choice.

Not so long ago, some forms of oak were thought too coarse-grained for flooring. Today, this rustic style with its characterful knots and natural colour variations is highly prized. Heritage's natural features lend the wood a seemingly century-old patina, adding a distinctive touch to your home. Skillful brushing and staining bring out the details that make each board unique.

Heritage Oak Old Brown - 41007004