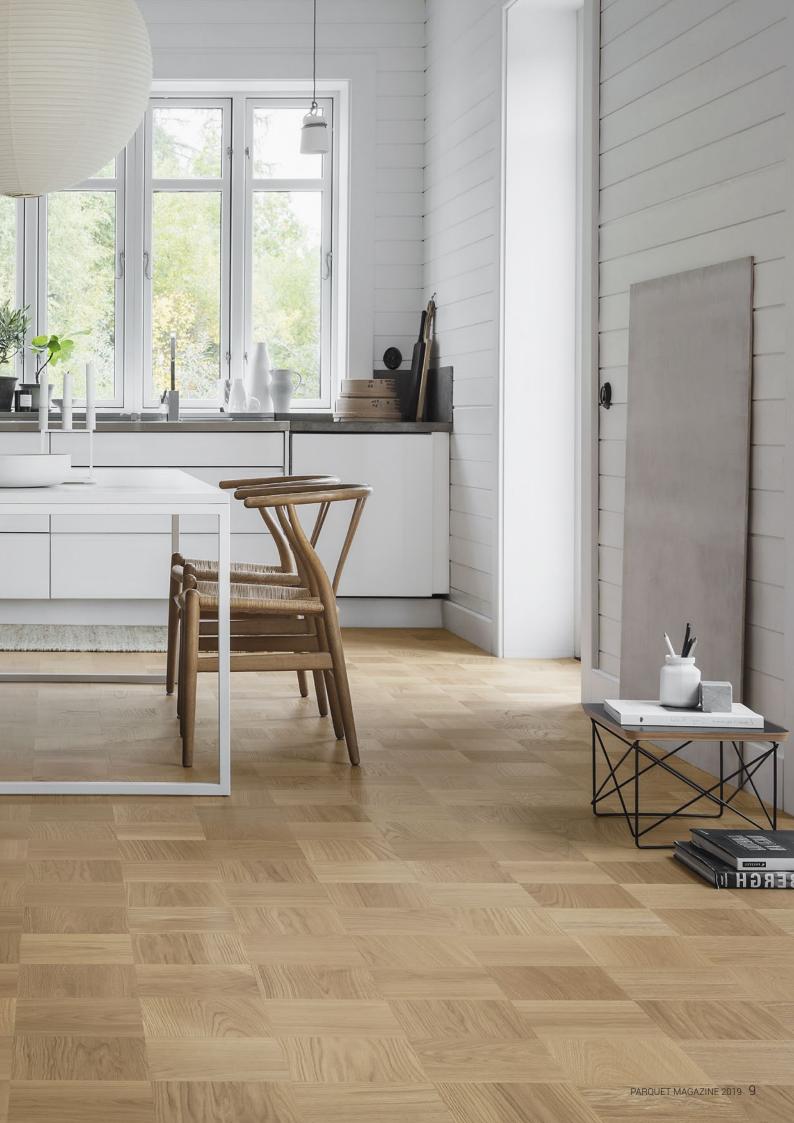

NOBLE

Noble is a modular floor, inspired by the long tradition of classic parquet.

Noble Oak Chelsea - 7806016

Noble is a design that reinterprets a classic modular technique of the 1950s. With brushing and hardwax oil finish it creates a look that changes according to your position and perspective as the light falls in the room. The result is an exciting dynamic between the floor and its surroundings, for an effect that is both timeless and on trend. The extension is a tribute to classic floor constructions with elegant and more contemporary colour and brushing. Each squared lamella is applied by hand to Tarkett's engineered, layered construction. Alternating grain directions, small variations and designed misalignments give every board a flare of uniqueness and exclusivity typical of all handcrafted work. We call it "Perfect imperfection".