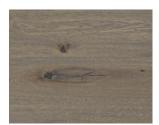

HERITAGE If you seek the authenticity of rustic oak, Heritage is your perfect choice.

Not so long ago, some forms of oak were thought too coarse-grained for flooring. Today, this rustic style with its characterful knots and natural colour variations is highly prized. Heritage's natural features lend the wood a seemingly century-old patina, adding a distinctive touch to your home. Skillful brushing and staining bring out the details that make each board unique.

Heritage Oak Old Brown - 41007004