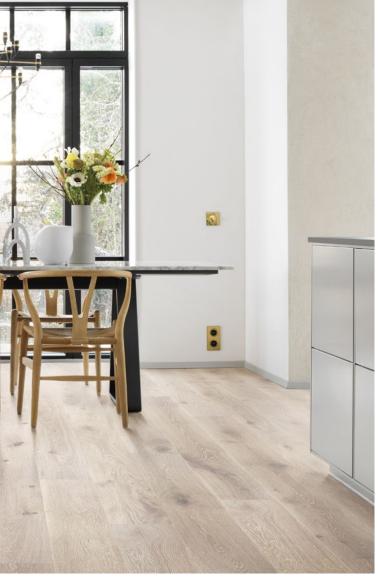

### DESIGNED BY NATURE

There's nothing quite like the beauty of a wood floor. Its grain and texture bring a natural warmth to any interior, from bedroom to living room, kitchen to hallway. Tarkett's expertise in parquet dates back to the 1880s, and we've used that skill to craft a naturally stylish range of floors that are durable, recyclable and easy to install.

Whether you want the purity of soft and welcoming shades, vintage character or a bold, design-led look, our collection has a wood floor to enhance your home. In these pages you'll find advice on installation and details of co-ordinating accessories. There's also guidance on maintaining the wood and information about how we care for the forests from which that wood comes.