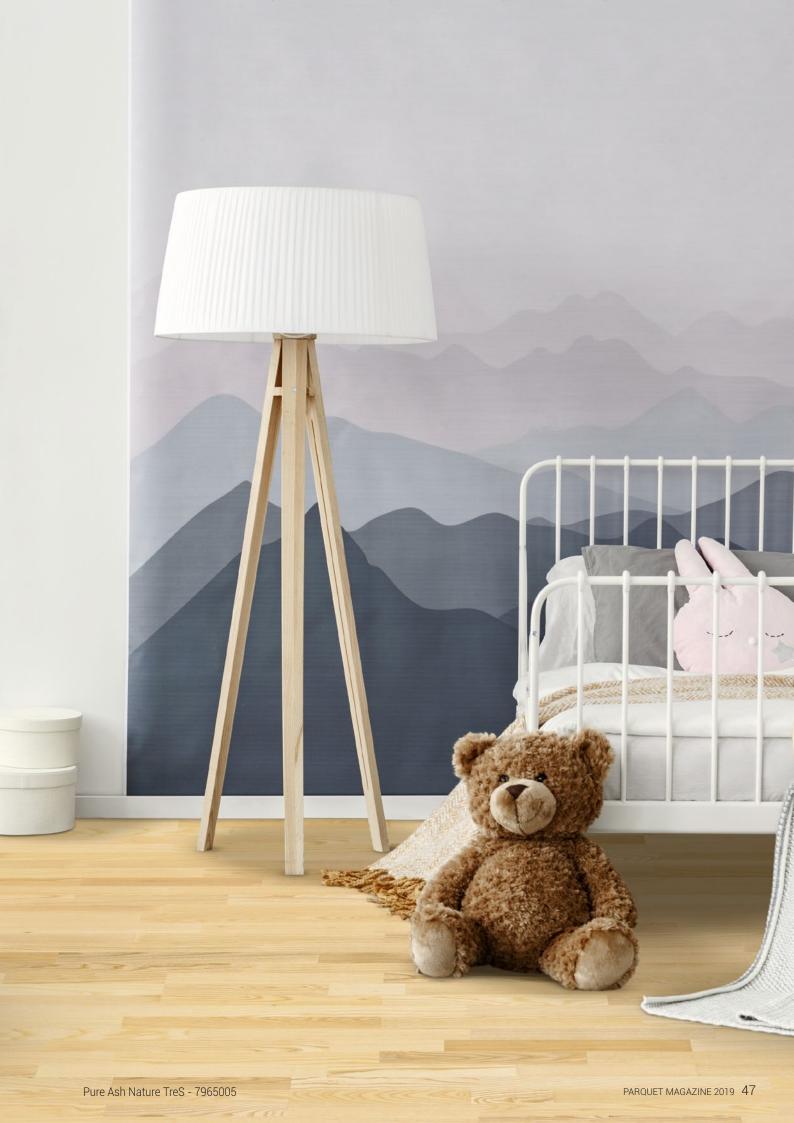

**PURE** celebrates the authentic designs of nature at its best, with extra finishing touches to enhance the unique character of every plank for an ever-lasting style.

**VIVA** is an easy to implement and highly resistant wood floor that will stand the test of time and is perfect for renovation projects.

Play Ash Ivory Plank 41006008 \*\*

Play Oak Winter Plank 7876024 \*\*

Play Oak Marble Plank 7876009 \*\*

Play Oak Charcoal Plank 7876106 \*\*

| PURE                           | Material code | Thickness<br>(mm) | Width (mm) | Length<br>(mm) | Pattern | Surface<br>treatment   | Surface effect | Bevel<br>(2 side) | Stained | m²/<br>pack | Page |
|--------------------------------|---------------|-------------------|------------|----------------|---------|------------------------|----------------|-------------------|---------|-------------|------|
| Pure Birch TreS                | 8540002       | 14                | 194        | 2 281          | 3-strip | Proteco Lacquer        | -              | -                 | No      | 2,66        |      |
| Pure Maple Nature TreS         | 8517003       | 14                | 194        | 2 281          | 3-strip | Proteco Lacquer        | -              | -                 | No      | 2,66        |      |
| Pure Ash Nature TreS           | 7965005       | 14                | 194        | 2 281          | 3-strip | Proteco Lacquer        | -              | -                 | No      | 2,66        | 47   |
|                                | 7965008       | 14                | 194        | 2 281          | 3-strip | Proteco Natura         | -              | -                 | No      | 2,66        | 47   |
| Pure Beech Nature TreS         | 7930003       | 14                | 194        | 2 281          | 3-strip | Proteco Lacquer        | -              | -                 | No      | 2,66        |      |
| Pure Oak Select TreS           | 7870024       | 14                | 194        | 2 281          | 3-strip | Proteco Lacquer        | -              | -                 | No      | 2,66        |      |
| Pure Oak Nature Plank XT       | 7877027       | 14                | 190        | 2 200          | 1-strip | Proteco Natura         | -              | Minibevel         | No      | 2,51        |      |
|                                | 7877028       | 14                | 190        | 2 000          | 1-strip | Proteco Natura         | -              | Minibevel         | No      | 2,28        |      |
| Pure Oak Nature Plank          | 7876001       | 14                | 162        | 2 200          | 1-strip | Proteco Lacquer        | -              | Minibevel         | No      | 2,14        |      |
|                                | 7876070       | 14                | 162        | 2 200          | 1-strip | Proteco Natura         | -              | Minibevel         | No      | 2,14        |      |
|                                | 7876069       | 14                | 162        | 2 000          | 1-strip | Proteco Natura         | -              | Minibevel         | No      | 1,94        |      |
|                                | 7878002       | 13                | 162        | 2 200          | 1-strip | Proteco Natura         | -              | Minibevel         | No      | 2,14        |      |
|                                | 7878001       | 13                | 162        | 2 000          | 1-strip | Proteco Natura         | -              | Minibevel         | No      | 1,94        |      |
| Pure Oak Nature MiniPlank      | 8720020       | 14                | 117        | 1 245          | 1-strip | Proteco Natura         | Brushed        | Minibevel         | No      | 1,17        |      |
| Pure Oak Nature DuoPlank       | 8727002       | 13                | 194        | 2 281          | 2-strip | Proteco Natura         | -              | -                 | No      | 2,66        |      |
| Pure Oak Nature TreS           | 7869015       | 14                | 194        | 2 281          | 3-strip | Proteco Lacquer        | -              | -                 | No      | 2,66        | 44   |
|                                | 8723001       | 13                | 194        | 2 281          | 3-strip | Proteco Lacquer        | -              | -                 | No      | 2,66        | 44   |
|                                | 7869017       | 14                | 194        | 2 281          | 3-strip | Proteco Natura         | -              | -                 | No      | 2,66        | 44   |
|                                | 8723004       | 13                | 194        | 2 281          | 3-strip | Proteco Natura         | -              | -                 | No      | 2,66        | 44   |
|                                | 7870038       | 14                | 194        | 2 281          | 3-strip | Proteco<br>Hardwax Oil | -              | -                 | No      | 2,66        | 44   |
| Pure Oak Nature TreS (brushed) | 7870061       | 14                | 194        | 2 281          | 3-strip | Proteco Natura         | Brushed        | -                 | No      | 2,66        |      |
| Pure Oak Rustic Plank XT       | 7879004       | 13                | 190        | 2 200          | 1-strip | Proteco Natura         | Brushed        | Minibevel         | No      | 2,51        | 42   |
|                                | 7879003       | 13                | 190        | 2 000          | 1-strip | Proteco Natura         | Brushed        | Minibevel         | No      | 2,28        | 42   |
| Pure Oak Rustic Plank          | 7876080       | 14                | 162        | 2 200          | 1-strip | Proteco Natura         | Brushed        | Minibevel         | No      | 2,14        |      |
|                                | 7876079       | 14                | 162        | 2 000          | 1-strip | Proteco Natura         | Brushed        | Minibevel         | No      | 1,94        |      |
|                                | 7876037       | 14                | 162        | 2 200          | 1-strip | Proteco<br>Hardwax Oil | Brushed        | Minibevel         | No      | 2,14        |      |
|                                | 7876030       | 14                | 162        | 2 000          | 1-strip | Proteco<br>Hardwax Oil | Brushed        | Minibevel         | No      | 1,94        |      |
| Pure Oak Rustic MiniPlank      | 8720008       | 14                | 117        | 1 245          | 1-strip | Proteco Natura         | Brushed        | Minibevel         | No      | 1,17        |      |
| Pure Oak Rustic DuoPlank       | 8727003       | 13                | 194        | 2 281          | 2-strip | Proteco Natura         | Brushed        | -                 | No      | 2,66        | 46   |
| Pure Oak Rustic TreS           | 8723020       | 13                | 194        | 2 281          | 3-strip | Proteco Lacquer        | -              | -                 | No      | 2,66        |      |
|                                | 8723021       | 13                | 194        | 2 281          | 3-strip | Proteco Natura         | -              | -                 | No      | 2,66        |      |
| Pure Oak Antique Plank         | 7876018       | 14                | 162        | 2 200          | 1-strip | Proteco Natura         | Brushed        | Maxibevel         | No      | 2,14        |      |
| Pure Walnut TreS               | 8577007       | 14                | 194        | 2 281          | 3-strip | Proteco Lacquer        | -              | -                 | No      | 2,66        |      |
|                                | 8577008       | 14                | 194        | 2 281          | 3-strip | Proteco Natura         | -              | -                 | No      | 2,66        |      |