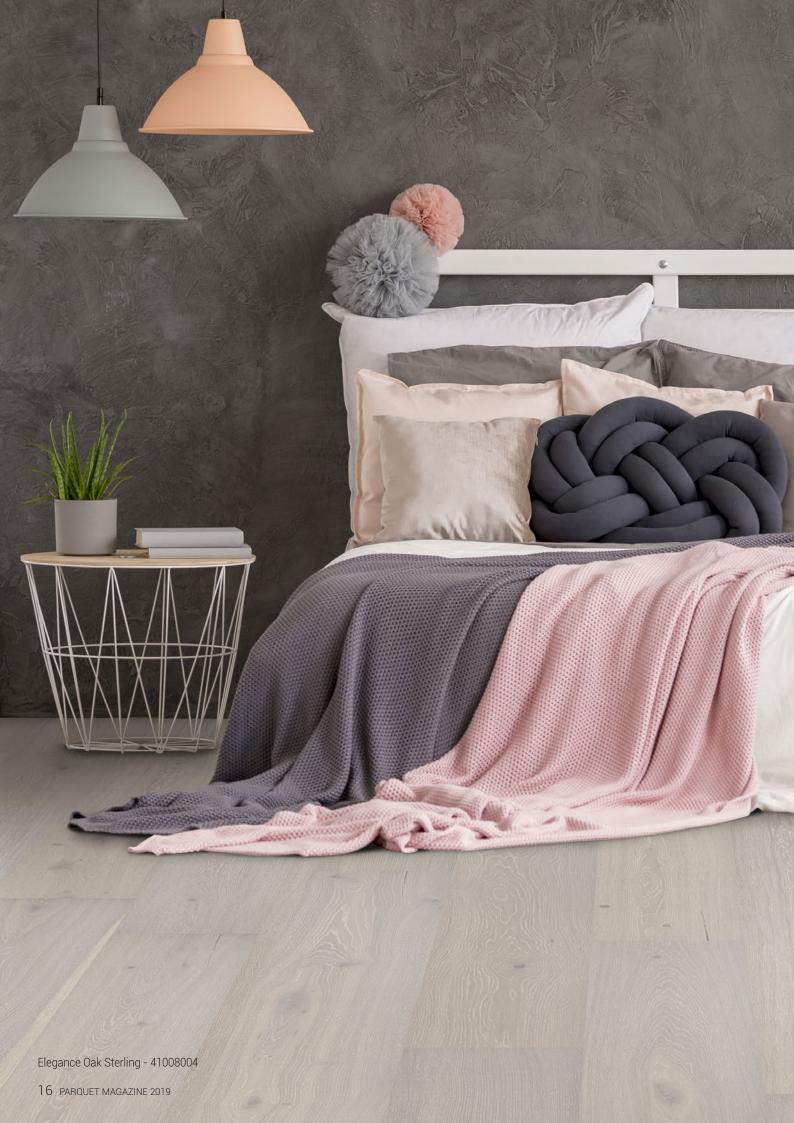

Elegance Oak Sterling 41008004 °

Elegance Oak 41008001 °

| PRESTIGE                | Material<br>code | Thickness<br>(mm) | Width<br>(mm) | Length<br>(mm) | Pattern | Surface<br>treatment   | Surface<br>effect  | Bevel<br>(4 side) | Stained | m²/<br>pack | Page |
|-------------------------|------------------|-------------------|---------------|----------------|---------|------------------------|--------------------|-------------------|---------|-------------|------|
| Prestige Ash Seashell   | 7967018          | 14                | 162           | 2 200          | 1-strip | Proteco<br>Hardwax Oil | Antique<br>brushed | Minibevel         | Yes     | 2,14        | 21   |
| Prestige Oak White Sand | 7877046          | 14                | 190           | 2 200          | 1-strip | Proteco<br>Hardwax Oil | Antique<br>brushed | Minibevel         | Yes     | 2,51        |      |
|                         | 7877052          | 14                | 190           | 2 000          | 1-strip | Proteco<br>Hardwax Oil | Antique<br>brushed | Minibevel         | Yes     | 2,28        |      |
| Prestige Oak Driftwood  | 7870059          | 14                | 194           | 2 281          | 3-strip | Proteco<br>Hardwax Oil | Antique<br>brushed | -                 | Yes     | 2,66        |      |
| Prestige Oak Sand       | 7870058          | 14                | 194           | 2 281          | 3-strip | Proteco<br>Hardwax Oil | Antique<br>brushed | -                 | Yes     | 2,66        |      |
| Prestige Oak            | 7877048          | 14                | 190           | 2 200          | 1-strip | Proteco<br>Hardwax Oil | Antique<br>brushed | Minibevel         | No      | 2,51        |      |
| Prestige Oak Granite    | 7877054          | 14                | 190           | 2 000          | 1-strip | Proteco<br>Hardwax Oil | Antique<br>brushed | Minibevel         | Yes     | 2,28        | 18   |
| Prestige Oak Graphite   | 7877055          | 14                | 190           | 2 200          | 1-strip | Proteco<br>Hardwax Oil | Antique<br>brushed | Minibevel         | Yes     | 2,51        | 20   |