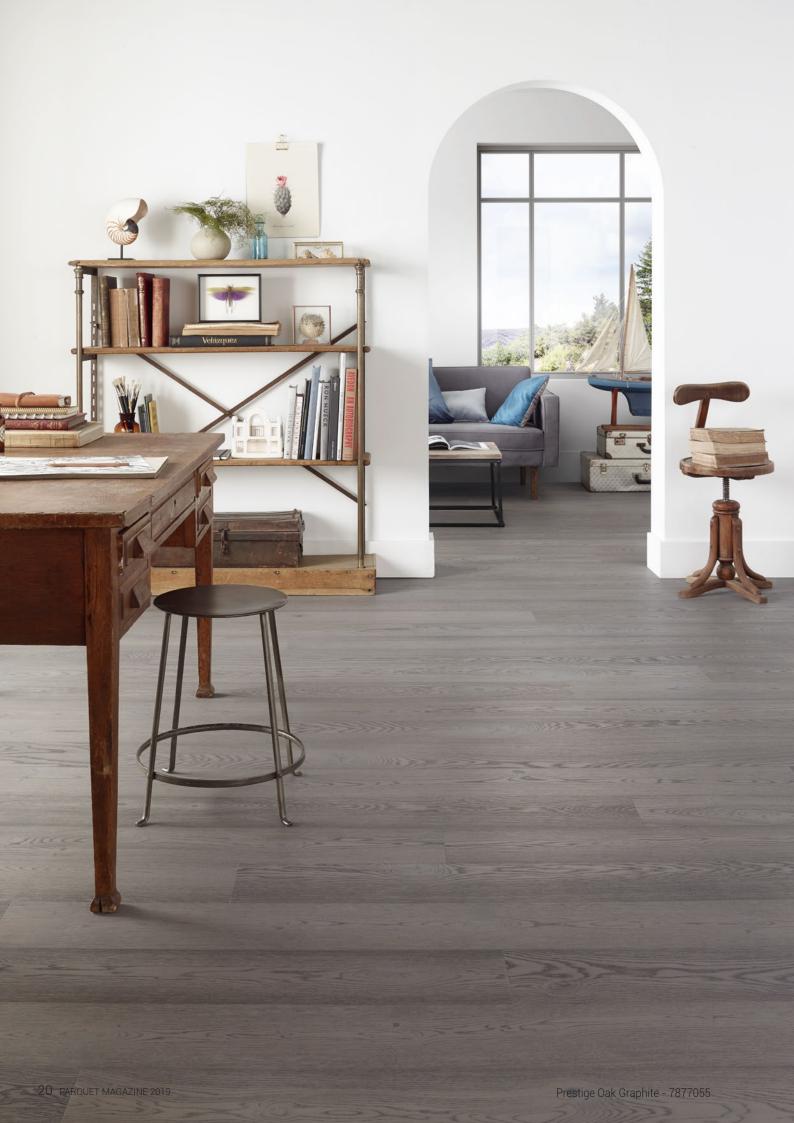

## PRESTIGE

A sophisticated, naturally aged look, as if planks had been left to be weathered by sun, sand and wind.

Prestige celebrates nature's creation and wood's intrinsic strength and power to stand the test of time. Careful brushing enhances the structure and patina of the wood, as though it had been weathered by sun, sand and wind. The effect is a smooth and rustic appearance - like an old wooden bench on a windswept promenade by the ocean, season after season.

Prestige Ash Seashell 7967018°

Prestige Oak White Sand 7877046 °

Prestige Oak Driftwood 7870059 °

Prestige Oak Sand 7870058 °

Prestige Oak 7877048°

Prestige Oak Granite  $7877054\,^\circ$ 

Prestige Oak Graphite  $7877055\,^\circ$ 