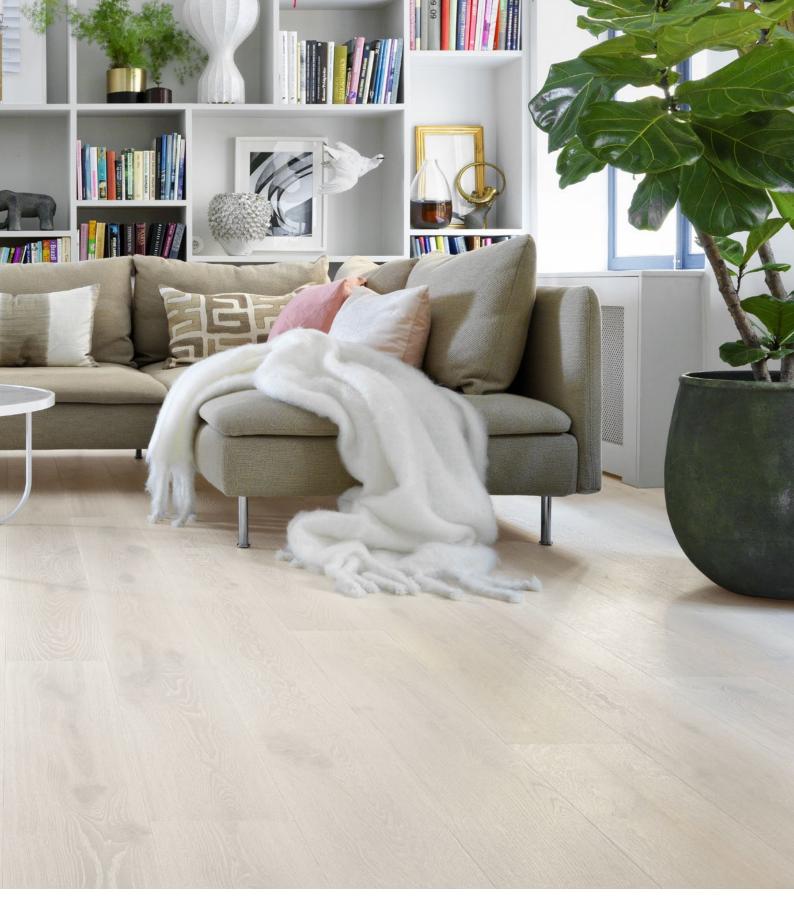

# PURE

Letting the wood speak for itself, Pure goes back to basics with a look that highlights the material's inner beauty.

When nature offers you so many different patterns and colours, why let anything else get in the way? From the deep, lush hues of walnut to the gentle glow of birch, this collection draws together six separate species into a range of wonderfully natural flooring styles that will beautify your home. The wood's authentic appearance shines through as characteristic variations in the raw material create the design. Use the true look of wood to set the tone of your decor.