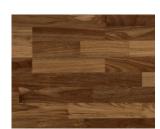

NOBLE

Noble is a modular floor, inspired by the long tradition of classic parquet.

Noble Oak Chelsea - 7806016

Noble is a design that reinterprets a classic modular technique of the 1950s. With brushing and hardwax oil finish it creates a look that changes according to your position and perspective as the light falls in the room. The result is an exciting dynamic between the floor and its surroundings, for an effect that is both timeless and on trend. The extension is a tribute to classic floor constructions with elegant and more contemporary colour and brushing. Each squared lamella is applied by hand to Tarkett's engineered, layered construction. Alternating grain directions, small variations and designed misalignments give every board a flare of uniqueness and exclusivity typical of all handcrafted work. We call it "Perfect imperfection".