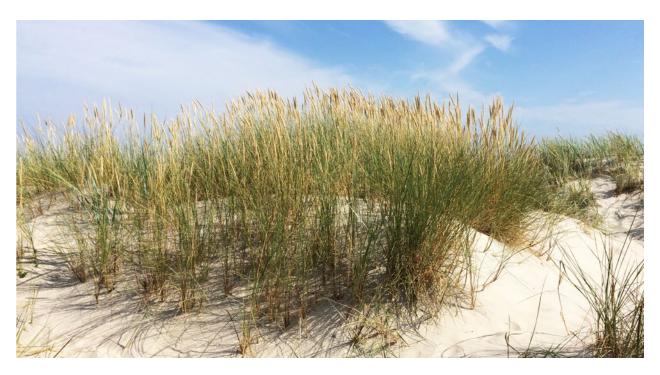

## PRESTIGE

A sophisticated, naturally aged look, as if planks had been left to be weathered by sun, sand and wind.

Prestige celebrates nature's creation and wood's intrinsic strength and power to stand the test of time. Careful brushing enhances the structure and patina of the wood, as though it had been weathered by sun, sand and wind. The effect is a smooth and rustic appearance - like an old wooden bench on a windswept promenade by the ocean, season after season.