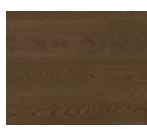

Noble Oak Wasa - 7806010

ELEGANCE Exclusive wide and long planks.
Nature's own design determines their unique character.

Elegance's wide, extra long, extra thick planks stretch out to shape perspectives and bring a serene ambience to a room. Its natural beauty, with all the cracks and knots of the wood, is enhanced through handcrafted elements like bevelling. Its hardwax oil finish highlights each plank's distinctive grain and structure. A harmonious combination of design and decoration in a floor that brings depth, beauty and sophistication to any room.