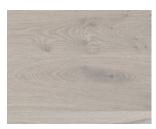

## DESIGNED BY NATURE, CREATED BY CRAFTSMANSHIP.

A majority of our wood is carefully selected from sustainable forests in Sweden and Finland. Sparse planting and slow growth in the northern hemisphere lead to strong and stable trees. We use the whole log, letting its grain and pattern form the design for beautiful, distinctive floors with natural warmth.

## Wood species

OAK (Quercus) Highly valued and widely used for interior decoration due to its performance. The structure of oak is well recognized as both modern and traditional. A host of different patterns are possible, with designs ranging from calm to expressive. Lighter sapwood and knots enrich its different nuances from natural brown hues to carefully stained shades of the flooring.