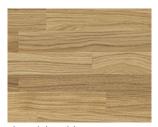

Noble Oak Wasa - 7806010

ELEGANCE Exclusive wide and long planks.
Nature's own design determines their unique character.

Elegance's wide, extra long, extra thick planks stretch out to shape perspectives and bring a serene ambience to a room. Its natural beauty, with all the cracks and knots of the wood, is enhanced through handcrafted elements like bevelling. Its hardwax oil finish highlights each plank's distinctive grain and structure. A harmonious combination of design and decoration in a floor that brings depth, beauty and sophistication to any room.