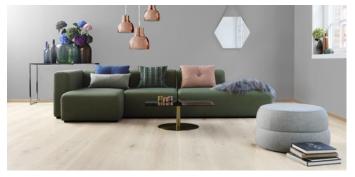

NOBLE

Noble is a modular floor, inspired by the long tradition of classic parquet.

Noble Oak Chelsea - 7806016

Noble is a design that reinterprets a classic modular technique of the 1950s. With brushing and hardwax oil finish it creates a look that changes according to your position and perspective as the light falls in the room. The result is an exciting dynamic between the floor and its surroundings, for an effect that is both timeless and on trend. The extension is a tribute to classic floor constructions with elegant and more contemporary colour and brushing. Each squared lamella is applied by hand to Tarkett's engineered, layered construction. Alternating grain directions, small variations and designed misalignments give every board a flare of uniqueness and exclusivity typical of all handcrafted work. We call it "Perfect imperfection".