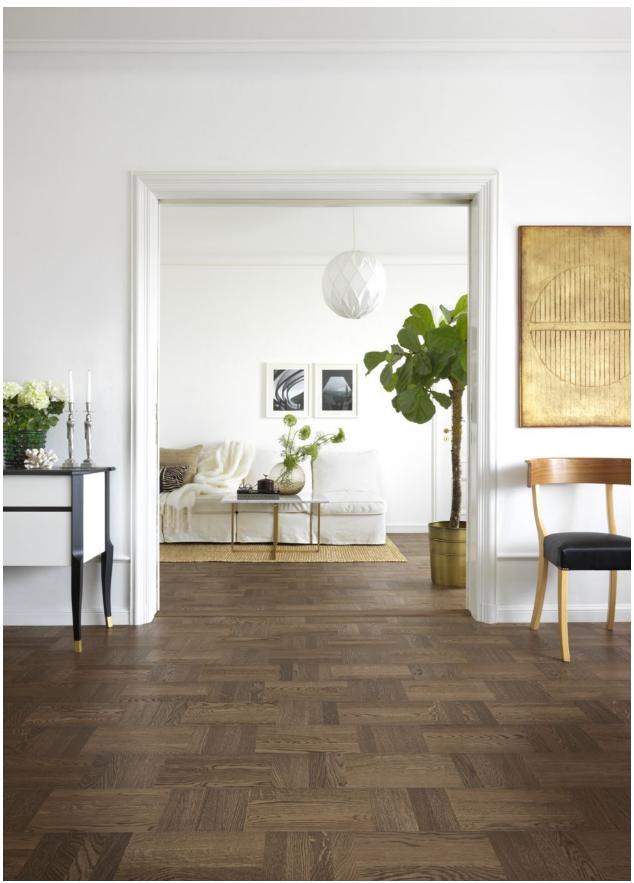

NOBLE

Noble is a modular floor, inspired by the long tradition of classic parquet.

Noble Oak Chelsea - 7806016

Noble is a design that reinterprets a classic modular technique of the 1950s. With brushing and hardwax oil finish it creates a look that changes according to your position and perspective as the light falls in the room. The result is an exciting dynamic between the floor and its surroundings, for an effect that is both timeless and on trend. The extension is a tribute to classic floor constructions with elegant and more contemporary colour and brushing. Each squared lamella is applied by hand to Tarkett's engineered, layered construction. Alternating grain directions, small variations and designed misalignments give every board a flare of uniqueness and exclusivity typical of all handcrafted work. We call it "Perfect imperfection".

Noble Oak Wasa - 7806010

ELEGANCE Exclusive wide and long planks.
Nature's own design determines their unique character.

Elegance's wide, extra long, extra thick planks stretch out to shape perspectives and bring a serene ambience to a room. Its natural beauty, with all the cracks and knots of the wood, is enhanced through handcrafted elements like bevelling. Its hardwax oil finish highlights each plank's distinctive grain and structure. A harmonious combination of design and decoration in a floor that brings depth, beauty and sophistication to any room.