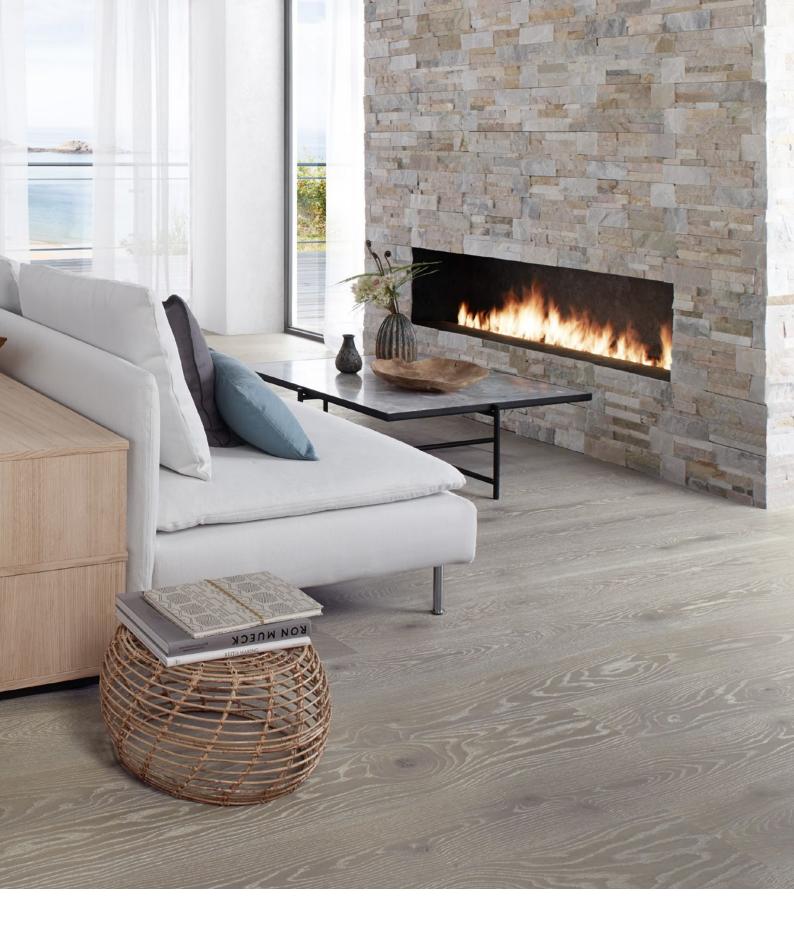

## PRESTIGE

A sophisticated, naturally aged look, as if planks had been left to be weathered by sun, sand and wind.

Prestige celebrates nature's creation and wood's intrinsic strength and power to stand the test of time. Careful brushing enhances the structure and patina of the wood, as though it had been weathered by sun, sand and wind. The effect is a smooth and rustic appearance - like an old wooden bench on a windswept promenade by the ocean, season after season.