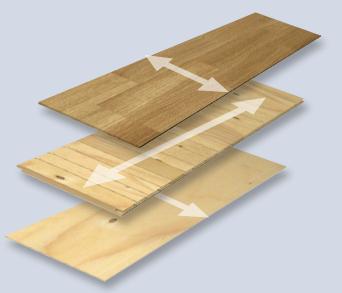

## Construction

A wood floor is a living, natural material that shrinks or swells depending on temperature and humidity. In zones with cold winters, we heat our homes, resulting in a dry indoor climate. This contracts the grain and the wood shrinks. The wood expands again in the spring. The changes in relative humidity can cause damage to wooden floors, which can crack or become warped. Tarkett has been making wood floors for more than 130 years and knows how to minimize these negative effects.

#### STABLE STRUCTURE

To minimize natural movements, our wooden floors are built up in three layers. By alternating the direction of the fibres in these layers, movements in the wood are minimized, creating a balanced, stable floor. Our strong glueless locking systems lock the boards tightly against one another without any gaps.