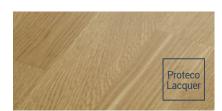

#### PROTECO LACQUER

Semi-gloss lacquer is applied in six layers. Exactly the right amount of lacquer is applied - not too thick and not too thin - to make the floor extra hard-wearing.