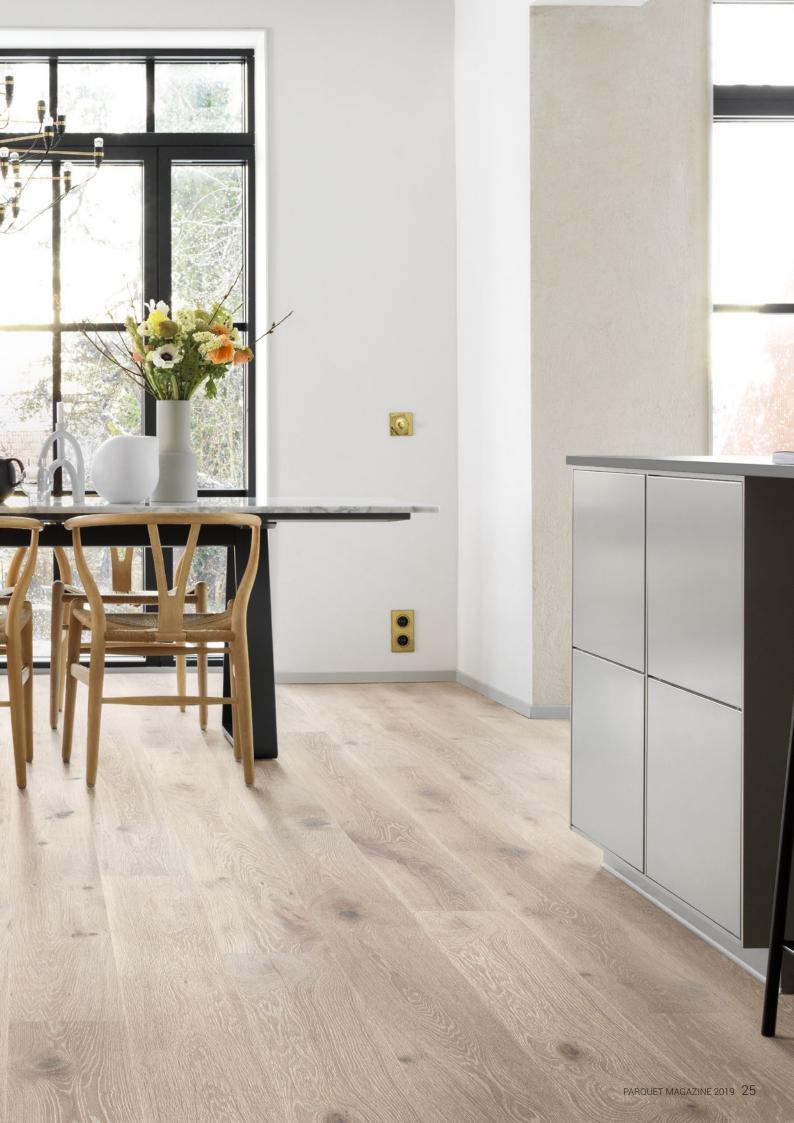

HERITAGE If you seek the authenticity of rustic oak, Heritage is your perfect choice.

Not so long ago, some forms of oak were thought too coarse-grained for flooring. Today, this rustic style with its characterful knots and natural colour variations is highly prized. Heritage's natural features lend the wood a seemingly century-old patina, adding a distinctive touch to your home. Skillful brushing and staining bring out the details that make each board unique.