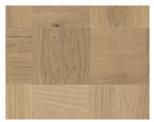

NOBLE

Noble is a modular floor, inspired by the long tradition of classic parquet.

Noble Oak Chelsea - 7806016

Noble is a design that reinterprets a classic modular technique of the 1950s. With brushing and hardwax oil finish it creates a look that changes according to your position and perspective as the light falls in the room. The result is an exciting dynamic between the floor and its surroundings, for an effect that is both timeless and on trend. The extension is a tribute to classic floor constructions with elegant and more contemporary colour and brushing. Each squared lamella is applied by hand to Tarkett's engineered, layered construction. Alternating grain directions, small variations and designed misalignments give every board a flare of uniqueness and exclusivity typical of all handcrafted work. We call it "Perfect imperfection".