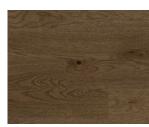

## PRESTIGE

A sophisticated, naturally aged look, as if planks had been left to be weathered by sun, sand and wind.

Prestige celebrates nature's creation and wood's intrinsic strength and power to stand the test of time. Careful brushing enhances the structure and patina of the wood, as though it had been weathered by sun, sand and wind. The effect is a smooth and rustic appearance - like an old wooden bench on a windswept promenade by the ocean, season after season.