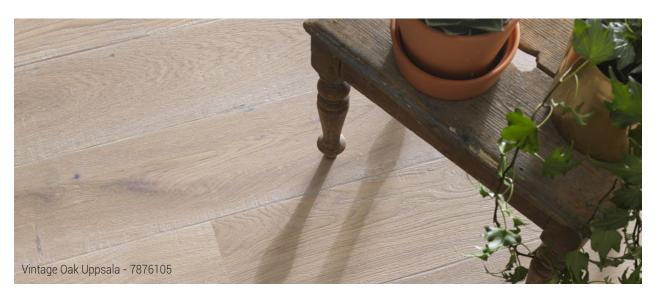

Vintage Oak Uppsala 7876105°

Vintage Oak Lund 7877043 °

Vintage Oak Orléans 7876104°

Vintage Oak Montpellier 7877041°

Vintage Oak Chester 7877042 °

Vintage Oak Salamanca 7877044°

| PLAY                    | Material<br>code | Thickness<br>(mm) | Width<br>(mm) | Length<br>(mm) | Pattern | Surface<br>treatment | Surface<br>effect | Bevel<br>(2 side) | Stained | m²/<br>pack | Page |
|-------------------------|------------------|-------------------|---------------|----------------|---------|----------------------|-------------------|-------------------|---------|-------------|------|
| Play Ash Ivory Plank    | 41006008         | 13                | 162           | 2 000          | 1-strip | Proteco Natura       | -                 | Minibevel         | Yes     | 1,94        | 32   |
| Play Oak Winter Plank   | 7876024          | 14                | 162           | 2 520          | 1-strip | Proteco Natura       | Brushed           | Handmade bevel    | Yes     | 2,45        |      |
|                         | 7876007          | 14                | 162           | 2 000          | 1-strip | Proteco Natura       | Brushed           | Handmade bevel    | Yes     | 1,94        |      |
| Play Oak Marble Plank   | 7876009          | 14                | 162           | 2 200          | 1-strip | Proteco Natura       | Brushed           | Minibevel         | Yes     | 2,14        |      |
| Play Oak Charcoal Plank | 7876106          | 14                | 162           | 2 000          | 1-strip | Proteco Natura       | Brushed           | Minibevel         | Yes     | 1,94        |      |