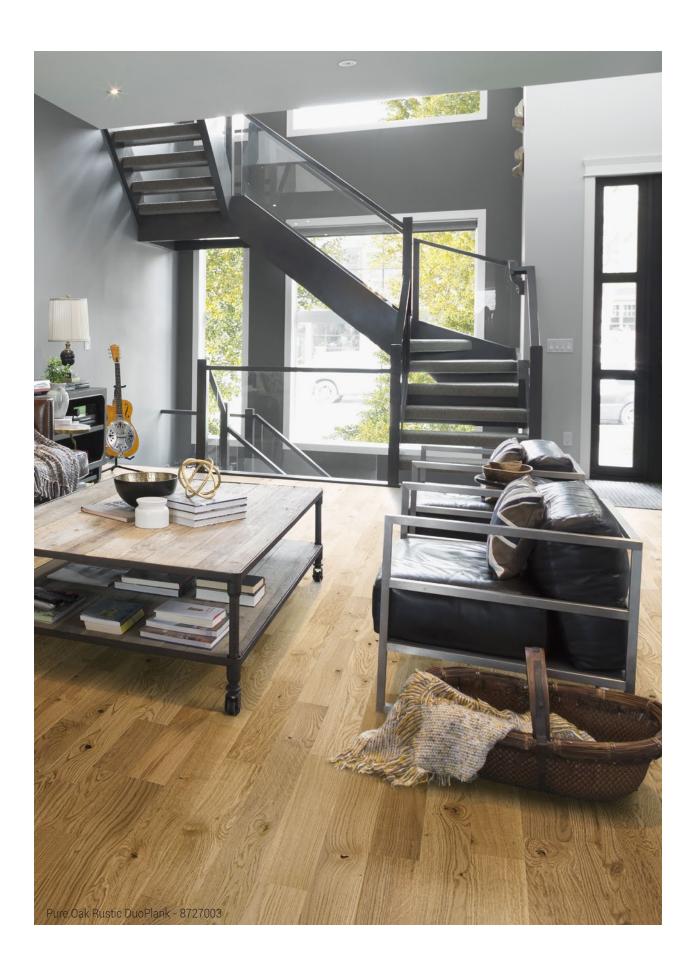

# PURE

Letting the wood speak for itself, Pure goes back to basics with a look that highlights the material's inner beauty.

When nature offers you so many different patterns and colours, why let anything else get in the way? From the deep, lush hues of walnut to the gentle glow of birch, this collection draws together six separate species into a range of wonderfully natural flooring styles that will beautify your home. The wood's authentic appearance shines through as characteristic variations in the raw material create the design. Use the true look of wood to set the tone of your decor.