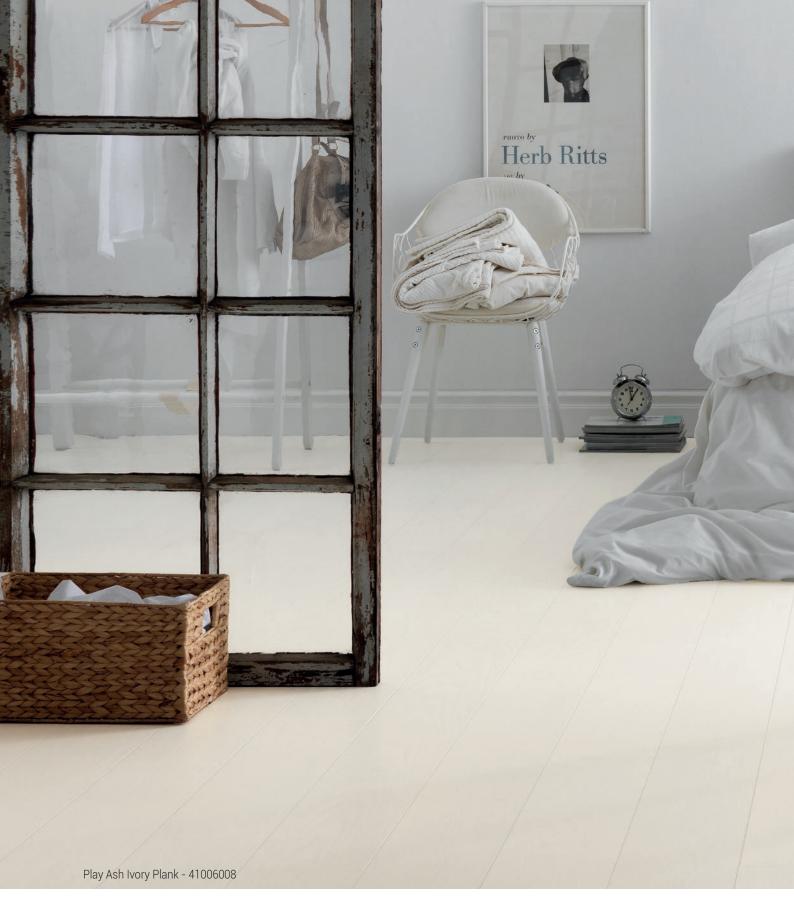

Play Ash Ivory Plank 41006008 \*\*

Play Oak Winter Plank 7876024 \*\*

Play Oak Marble Plank 7876009 \*\*

Play Oak Charcoal Plank 7876106 \*\*

| PURE                           | Material code | Thickness<br>(mm) | Width (mm) | Length<br>(mm) | Pattern | Surface<br>treatment   | Surface effect | Bevel<br>(2 side) | Stained | m²/<br>pack | Page |
|--------------------------------|---------------|-------------------|------------|----------------|---------|------------------------|----------------|-------------------|---------|-------------|------|
| Pure Birch TreS                | 8540002       | 14                | 194        | 2 281          | 3-strip | Proteco Lacquer        | -              | -                 | No      | 2,66        |      |
| Pure Maple Nature TreS         | 8517003       | 14                | 194        | 2 281          | 3-strip | Proteco Lacquer        | -              | -                 | No      | 2,66        |      |
| Pure Ash Nature TreS           | 7965005       | 14                | 194        | 2 281          | 3-strip | Proteco Lacquer        | -              | -                 | No      | 2,66        | 47   |
|                                | 7965008       | 14                | 194        | 2 281          | 3-strip | Proteco Natura         | -              | -                 | No      | 2,66        | 47   |
| Pure Beech Nature TreS         | 7930003       | 14                | 194        | 2 281          | 3-strip | Proteco Lacquer        | -              | -                 | No      | 2,66        |      |
| Pure Oak Select TreS           | 7870024       | 14                | 194        | 2 281          | 3-strip | Proteco Lacquer        | -              | -                 | No      | 2,66        |      |
| Pure Oak Nature Plank XT       | 7877027       | 14                | 190        | 2 200          | 1-strip | Proteco Natura         | -              | Minibevel         | No      | 2,51        |      |
|                                | 7877028       | 14                | 190        | 2 000          | 1-strip | Proteco Natura         | -              | Minibevel         | No      | 2,28        |      |
| Pure Oak Nature Plank          | 7876001       | 14                | 162        | 2 200          | 1-strip | Proteco Lacquer        | -              | Minibevel         | No      | 2,14        |      |
|                                | 7876070       | 14                | 162        | 2 200          | 1-strip | Proteco Natura         | -              | Minibevel         | No      | 2,14        |      |
|                                | 7876069       | 14                | 162        | 2 000          | 1-strip | Proteco Natura         | -              | Minibevel         | No      | 1,94        |      |
|                                | 7878002       | 13                | 162        | 2 200          | 1-strip | Proteco Natura         | -              | Minibevel         | No      | 2,14        |      |
|                                | 7878001       | 13                | 162        | 2 000          | 1-strip | Proteco Natura         | -              | Minibevel         | No      | 1,94        |      |
| Pure Oak Nature MiniPlank      | 8720020       | 14                | 117        | 1 245          | 1-strip | Proteco Natura         | Brushed        | Minibevel         | No      | 1,17        |      |
| Pure Oak Nature DuoPlank       | 8727002       | 13                | 194        | 2 281          | 2-strip | Proteco Natura         | -              | -                 | No      | 2,66        |      |
| Pure Oak Nature TreS           | 7869015       | 14                | 194        | 2 281          | 3-strip | Proteco Lacquer        | -              | -                 | No      | 2,66        | 44   |
|                                | 8723001       | 13                | 194        | 2 281          | 3-strip | Proteco Lacquer        | -              | -                 | No      | 2,66        | 44   |
|                                | 7869017       | 14                | 194        | 2 281          | 3-strip | Proteco Natura         | -              | -                 | No      | 2,66        | 44   |
|                                | 8723004       | 13                | 194        | 2 281          | 3-strip | Proteco Natura         | -              | -                 | No      | 2,66        | 44   |
|                                | 7870038       | 14                | 194        | 2 281          | 3-strip | Proteco<br>Hardwax Oil | -              | -                 | No      | 2,66        | 44   |
| Pure Oak Nature TreS (brushed) | 7870061       | 14                | 194        | 2 281          | 3-strip | Proteco Natura         | Brushed        | -                 | No      | 2,66        |      |
| Pure Oak Rustic Plank XT       | 7879004       | 13                | 190        | 2 200          | 1-strip | Proteco Natura         | Brushed        | Minibevel         | No      | 2,51        | 42   |
|                                | 7879003       | 13                | 190        | 2 000          | 1-strip | Proteco Natura         | Brushed        | Minibevel         | No      | 2,28        | 42   |
| Pure Oak Rustic Plank          | 7876080       | 14                | 162        | 2 200          | 1-strip | Proteco Natura         | Brushed        | Minibevel         | No      | 2,14        |      |
|                                | 7876079       | 14                | 162        | 2 000          | 1-strip | Proteco Natura         | Brushed        | Minibevel         | No      | 1,94        |      |
|                                | 7876037       | 14                | 162        | 2 200          | 1-strip | Proteco<br>Hardwax Oil | Brushed        | Minibevel         | No      | 2,14        |      |
|                                | 7876030       | 14                | 162        | 2 000          | 1-strip | Proteco<br>Hardwax Oil | Brushed        | Minibevel         | No      | 1,94        |      |
| Pure Oak Rustic MiniPlank      | 8720008       | 14                | 117        | 1 245          | 1-strip | Proteco Natura         | Brushed        | Minibevel         | No      | 1,17        |      |
| Pure Oak Rustic DuoPlank       | 8727003       | 13                | 194        | 2 281          | 2-strip | Proteco Natura         | Brushed        | -                 | No      | 2,66        | 46   |
| Pure Oak Rustic TreS           | 8723020       | 13                | 194        | 2 281          | 3-strip | Proteco Lacquer        | -              | -                 | No      | 2,66        |      |
|                                | 8723021       | 13                | 194        | 2 281          | 3-strip | Proteco Natura         | -              | -                 | No      | 2,66        |      |
| Pure Oak Antique Plank         | 7876018       | 14                | 162        | 2 200          | 1-strip | Proteco Natura         | Brushed        | Maxibevel         | No      | 2,14        |      |
| Pure Walnut TreS               | 8577007       | 14                | 194        | 2 281          | 3-strip | Proteco Lacquer        | -              | -                 | No      | 2,66        |      |
|                                | 8577008       | 14                | 194        | 2 281          | 3-strip | Proteco Natura         | -              | -                 | No      | 2,66        |      |