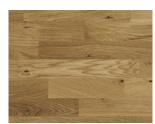

NOBLE

Noble is a modular floor, inspired by the long tradition of classic parquet.

Noble Oak Chelsea - 7806016

Noble is a design that reinterprets a classic modular technique of the 1950s. With brushing and hardwax oil finish it creates a look that changes according to your position and perspective as the light falls in the room. The result is an exciting dynamic between the floor and its surroundings, for an effect that is both timeless and on trend. The extension is a tribute to classic floor constructions with elegant and more contemporary colour and brushing. Each squared lamella is applied by hand to Tarkett's engineered, layered construction. Alternating grain directions, small variations and designed misalignments give every board a flare of uniqueness and exclusivity typical of all handcrafted work. We call it "Perfect imperfection".

Noble Oak Wasa - 7806010

ELEGANCE Exclusive wide and long planks.
Nature's own design determines their unique character.

Elegance's wide, extra long, extra thick planks stretch out to shape perspectives and bring a serene ambience to a room. Its natural beauty, with all the cracks and knots of the wood, is enhanced through handcrafted elements like bevelling. Its hardwax oil finish highlights each plank's distinctive grain and structure. A harmonious combination of design and decoration in a floor that brings depth, beauty and sophistication to any room.