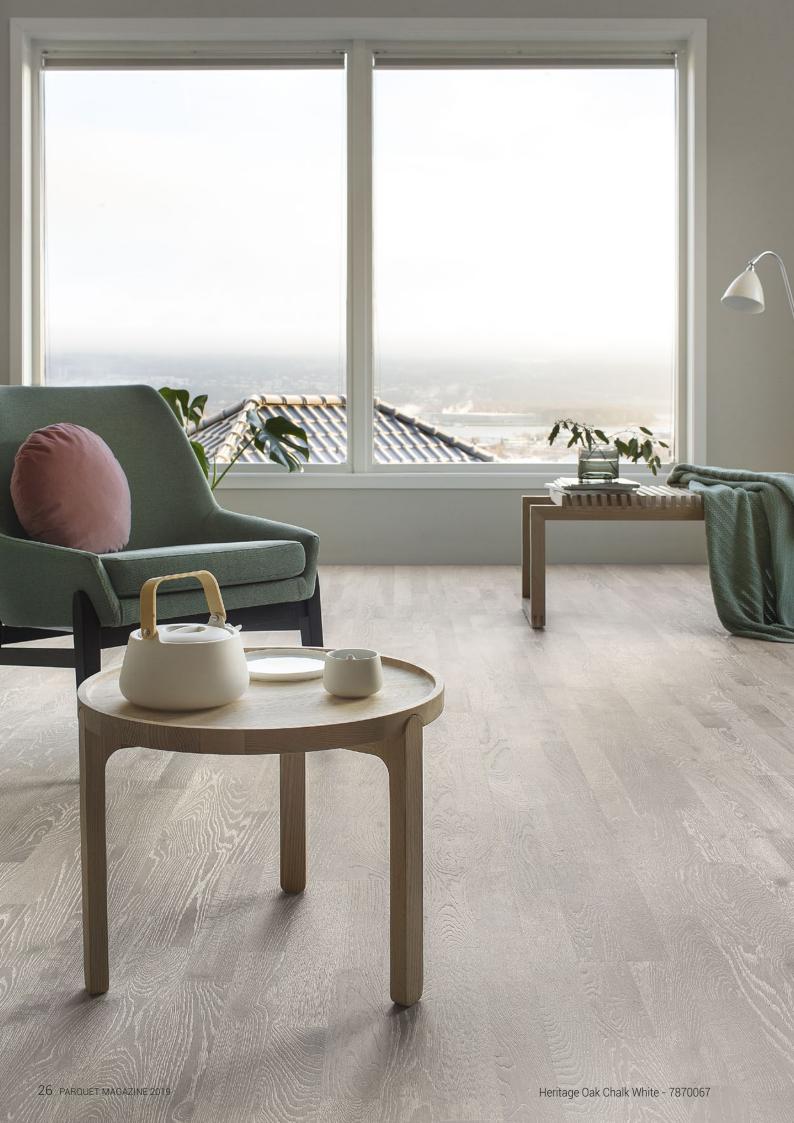

HERITAGE If you seek the authenticity of rustic oak, Heritage is your perfect choice.

Not so long ago, some forms of oak were thought too coarse-grained for flooring. Today, this rustic style with its characterful knots and natural colour variations is highly prized. Heritage's natural features lend the wood a seemingly century-old patina, adding a distinctive touch to your home. Skillful brushing and staining bring out the details that make each board unique.

| HERITAGE                 | Material code | Thickness<br>(mm) | Width<br>(mm) | Length<br>(mm) | Pattern | Surface<br>treatment   | Surface<br>effect | Bevel<br>(2 side)     | Stained | m²/<br>pack | Page |
|--------------------------|---------------|-------------------|---------------|----------------|---------|------------------------|-------------------|-----------------------|---------|-------------|------|
| Heritage Oak Opal White  | 41007014      | 14                | 190           | 2 200          | 1-strip | Proteco<br>Hardwax Oil | Deep brushed      | Handmade<br>minibevel | Yes     | 2,51        | 22   |
| Heritage Oak Chalk White | 7870067       | 14                | 194           | 2 281          | 3-strip | Proteco<br>Hardwax Oil | Deep brushed      | -                     | Yes     | 2,66        | 26   |
| Heritage Oak Lime Stone  | 41007002      | 14                | 190           | 2 200          | 1-strip | Proteco<br>Hardwax Oil | Deep brushed      | Handmade<br>minibevel | Yes     | 2,51        | 24   |
| Heritage Oak Urban Grey  | 41007007      | 14                | 190           | 2 200          | 1-strip | Proteco<br>Hardwax Oil | Deep brushed      | Handmade<br>minibevel | Yes     | 2,51        |      |
| Heritage Oak Blonde      | 41007013      | 14                | 190           | 2 000          | 1-strip | Proteco<br>Hardwax Oil | Deep brushed      | Handmade<br>minibevel | Yes     | 2,28        |      |
| Heritage Oak             | 41007001      | 14                | 190           | 2 200          | 1-strip | Proteco<br>Hardwax Oil | Deep brushed      | Handmade<br>minibevel | No      | 2,51        |      |
|                          | 41007009      | 14                | 190           | 2 000          | 1-strip | Proteco<br>Hardwax Oil | Deep brushed      | Handmade<br>minibevel | No      | 2,28        |      |
| Heritage Oak Classic     | 7870066       | 14                | 194           | 2 281          | 3-strip | Proteco<br>Hardwax Oil | Deep brushed      | -                     | No      | 2,66        |      |
| Heritage Oak Dove Grey   | 41007015      | 14                | 190           | 2 200          | 1-strip | Proteco<br>Hardwax Oil | Deep brushed      | Handmade<br>minibevel | Yes     | 2,51        |      |
| Heritage Oak Old Grey    | 41007005      | 14                | 190           | 2 200          | 1-strip | Proteco<br>Hardwax Oil | Deep brushed      | Handmade<br>minibevel | Yes     | 2,51        |      |
| Heritage Oak Old Brown   | 41007004      | 14                | 190           | 2 200          | 1-strip | Proteco<br>Hardwax Oil | Deep brushed      | Handmade<br>minibevel | Yes     | 2,51        | 27   |