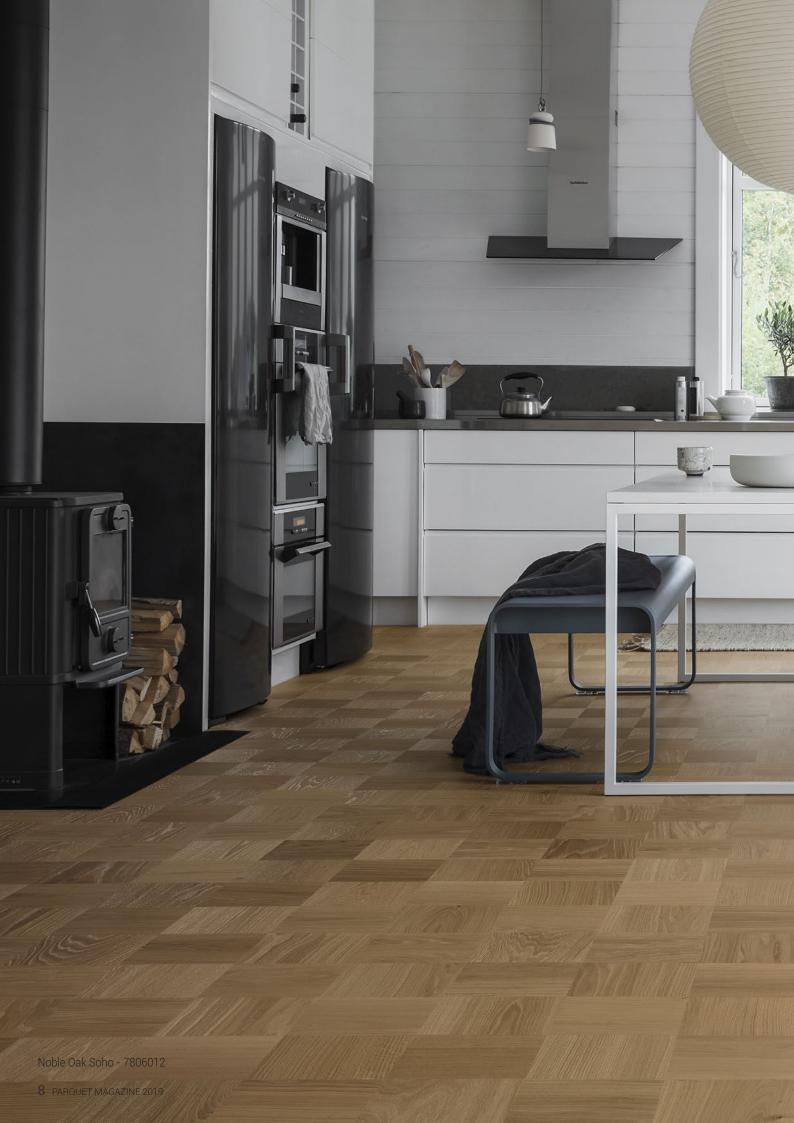

# FLOOR DETAILS & ITEM NUMBERS

| NOBLE                 | Material<br>code | Thickness<br>(mm) | Width<br>(mm) | Length<br>(mm) | Pattern      | Surface<br>treatment   | Surface<br>effect | Bevel | Stained | m²/<br>pack | Page   |
|-----------------------|------------------|-------------------|---------------|----------------|--------------|------------------------|-------------------|-------|---------|-------------|--------|
| Noble Oak Greenwich   | 7806011          | 16                | 190           | 2 280          | Big Block    | Proteco<br>Hardwax Oil | Brushed           | -     | Yes     | 2,60        |        |
| Noble Oak Scandinavia | 7806008          | 16                | 192           | 2 028          | Basket Weave | Proteco<br>Hardwax Oil | Brushed           | -     | Yes     | 2,34        |        |
| Noble Oak Manhattan   | 7806014          | 16                | 190           | 2 280          | Small Block  | Proteco<br>Hardwax Oil | Brushed           | -     | Yes     | 2,60        |        |
| Noble Oak Art Deco    | 7806009          | 16                | 192           | 2 028          | Basket Weave | Proteco<br>Hardwax Oil | Brushed           | -     | Yes     | 2,34        | 10     |
| Noble Oak Soho        | 7806012          | 16                | 190           | 2 280          | Big Block    | Proteco<br>Hardwax Oil | Brushed           | -     | Yes     | 2,60        | 8      |
| Noble Oak Retro       | 7806007          | 16                | 192           | 2 028          | Basket Weave | Proteco Lacquer        | -                 | -     | No      | 2,34        |        |
| Noble Oak Wasa        | 7806010          | 16                | 192           | 2 028          | Basket Weave | Proteco<br>Hardwax Oil | Brushed           | -     | Yes     | 2,34        | 11, 13 |
| Noble Oak Chelsea     | 7806016          | 16                | 190           | 2 280          | Small Block  | Proteco<br>Hardwax Oil | Brushed           | -     | Yes     | 2,60        | 6      |
| Noble Oak Broadway    | 7806013          | 16                | 190           | 2 280          | Big Block    | Proteco<br>Hardwax Oil | Brushed           | -     | Yes     | 2,60        | 12     |