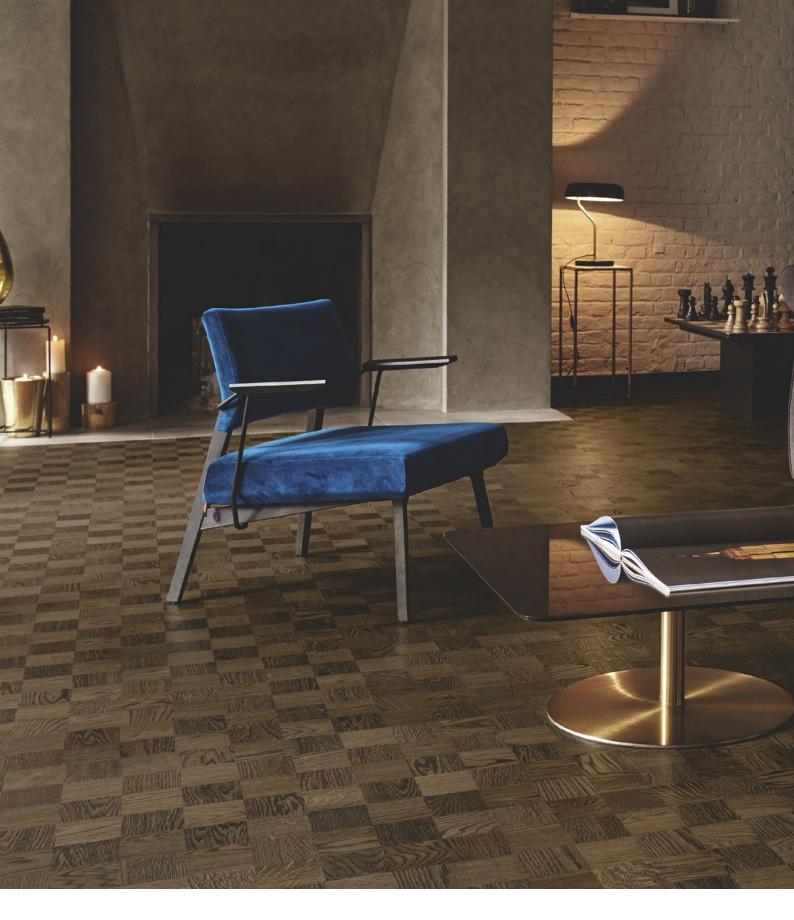

NOBLE

Noble is a modular floor, inspired by the long tradition of classic parquet.

Noble Oak Chelsea - 7806016

Noble is a design that reinterprets a classic modular technique of the 1950s. With brushing and hardwax oil finish it creates a look that changes according to your position and perspective as the light falls in the room. The result is an exciting dynamic between the floor and its surroundings, for an effect that is both timeless and on trend. The extension is a tribute to classic floor constructions with elegant and more contemporary colour and brushing. Each squared lamella is applied by hand to Tarkett's engineered, layered construction. Alternating grain directions, small variations and designed misalignments give every board a flare of uniqueness and exclusivity typical of all handcrafted work. We call it "Perfect imperfection".

Noble Oak Wasa - 7806010

ELEGANCE Exclusive wide and long planks.
Nature's own design determines their unique character.

Elegance's wide, extra long, extra thick planks stretch out to shape perspectives and bring a serene ambience to a room. Its natural beauty, with all the cracks and knots of the wood, is enhanced through handcrafted elements like bevelling. Its hardwax oil finish highlights each plank's distinctive grain and structure. A harmonious combination of design and decoration in a floor that brings depth, beauty and sophistication to any room.