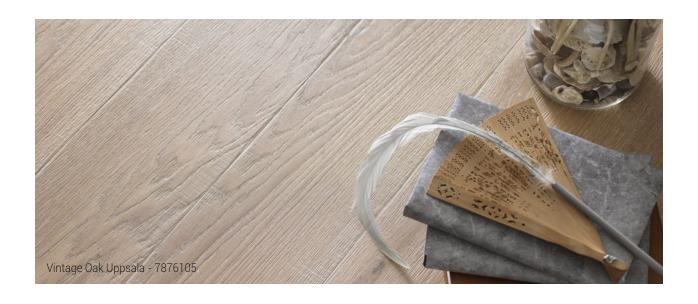

Vintage Oak Uppsala 7876105°

Vintage Oak Lund 7877043 °

Vintage Oak Orléans 7876104°

Vintage Oak Montpellier 7877041°

Vintage Oak Chester 7877042 °

Vintage Oak Salamanca 7877044°

| PLAY                    | Material<br>code | Thickness<br>(mm) | Width<br>(mm) | Length<br>(mm) | Pattern | Surface<br>treatment | Surface<br>effect | Bevel<br>(2 side) | Stained | m²/<br>pack | Page |
|-------------------------|------------------|-------------------|---------------|----------------|---------|----------------------|-------------------|-------------------|---------|-------------|------|
| Play Ash Ivory Plank    | 41006008         | 13                | 162           | 2 000          | 1-strip | Proteco Natura       | -                 | Minibevel         | Yes     | 1,94        | 32   |
| Play Oak Winter Plank   | 7876024          | 14                | 162           | 2 520          | 1-strip | Proteco Natura       | Brushed           | Handmade bevel    | Yes     | 2,45        |      |
|                         | 7876007          | 14                | 162           | 2 000          | 1-strip | Proteco Natura       | Brushed           | Handmade bevel    | Yes     | 1,94        |      |
| Play Oak Marble Plank   | 7876009          | 14                | 162           | 2 200          | 1-strip | Proteco Natura       | Brushed           | Minibevel         | Yes     | 2,14        |      |
| Play Oak Charcoal Plank | 7876106          | 14                | 162           | 2 000          | 1-strip | Proteco Natura       | Brushed           | Minibevel         | Yes     | 1,94        |      |