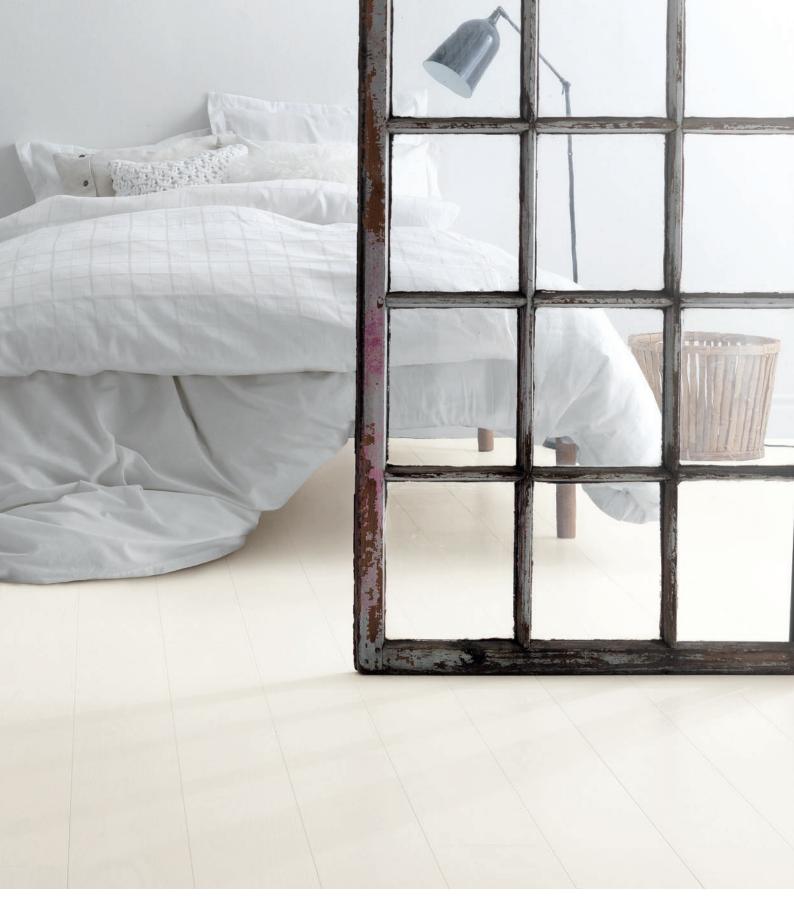

Play Ash Ivory Plank 41006008 \*\*

Play Oak Winter Plank 7876024 \*\*

Play Oak Marble Plank 7876009 \*\*

Play Oak Charcoal Plank 7876106 \*\*

| PURE                           | Material code | Thickness<br>(mm) | Width (mm) | Length<br>(mm) | Pattern | Surface<br>treatment   | Surface effect | Bevel<br>(2 side) | Stained | m²/<br>pack | Page |
|--------------------------------|---------------|-------------------|------------|----------------|---------|------------------------|----------------|-------------------|---------|-------------|------|
| Pure Birch TreS                | 8540002       | 14                | 194        | 2 281          | 3-strip | Proteco Lacquer        | -              | -                 | No      | 2,66        |      |
| Pure Maple Nature TreS         | 8517003       | 14                | 194        | 2 281          | 3-strip | Proteco Lacquer        | -              | -                 | No      | 2,66        |      |
| Pure Ash Nature TreS           | 7965005       | 14                | 194        | 2 281          | 3-strip | Proteco Lacquer        | -              | -                 | No      | 2,66        | 47   |
|                                | 7965008       | 14                | 194        | 2 281          | 3-strip | Proteco Natura         | -              | -                 | No      | 2,66        | 47   |
| Pure Beech Nature TreS         | 7930003       | 14                | 194        | 2 281          | 3-strip | Proteco Lacquer        | -              | -                 | No      | 2,66        |      |
| Pure Oak Select TreS           | 7870024       | 14                | 194        | 2 281          | 3-strip | Proteco Lacquer        | -              | -                 | No      | 2,66        |      |
| Pure Oak Nature Plank XT       | 7877027       | 14                | 190        | 2 200          | 1-strip | Proteco Natura         | -              | Minibevel         | No      | 2,51        |      |
|                                | 7877028       | 14                | 190        | 2 000          | 1-strip | Proteco Natura         | -              | Minibevel         | No      | 2,28        |      |
| Pure Oak Nature Plank          | 7876001       | 14                | 162        | 2 200          | 1-strip | Proteco Lacquer        | -              | Minibevel         | No      | 2,14        |      |
|                                | 7876070       | 14                | 162        | 2 200          | 1-strip | Proteco Natura         | -              | Minibevel         | No      | 2,14        |      |
|                                | 7876069       | 14                | 162        | 2 000          | 1-strip | Proteco Natura         | -              | Minibevel         | No      | 1,94        |      |
|                                | 7878002       | 13                | 162        | 2 200          | 1-strip | Proteco Natura         | -              | Minibevel         | No      | 2,14        |      |
|                                | 7878001       | 13                | 162        | 2 000          | 1-strip | Proteco Natura         | -              | Minibevel         | No      | 1,94        |      |
| Pure Oak Nature MiniPlank      | 8720020       | 14                | 117        | 1 245          | 1-strip | Proteco Natura         | Brushed        | Minibevel         | No      | 1,17        |      |
| Pure Oak Nature DuoPlank       | 8727002       | 13                | 194        | 2 281          | 2-strip | Proteco Natura         | -              | -                 | No      | 2,66        |      |
| Pure Oak Nature TreS           | 7869015       | 14                | 194        | 2 281          | 3-strip | Proteco Lacquer        | -              | -                 | No      | 2,66        | 44   |
|                                | 8723001       | 13                | 194        | 2 281          | 3-strip | Proteco Lacquer        | -              | -                 | No      | 2,66        | 44   |
|                                | 7869017       | 14                | 194        | 2 281          | 3-strip | Proteco Natura         | -              | -                 | No      | 2,66        | 44   |
|                                | 8723004       | 13                | 194        | 2 281          | 3-strip | Proteco Natura         | -              | -                 | No      | 2,66        | 44   |
|                                | 7870038       | 14                | 194        | 2 281          | 3-strip | Proteco<br>Hardwax Oil | -              | -                 | No      | 2,66        | 44   |
| Pure Oak Nature TreS (brushed) | 7870061       | 14                | 194        | 2 281          | 3-strip | Proteco Natura         | Brushed        | -                 | No      | 2,66        |      |
| Pure Oak Rustic Plank XT       | 7879004       | 13                | 190        | 2 200          | 1-strip | Proteco Natura         | Brushed        | Minibevel         | No      | 2,51        | 42   |
|                                | 7879003       | 13                | 190        | 2 000          | 1-strip | Proteco Natura         | Brushed        | Minibevel         | No      | 2,28        | 42   |
| Pure Oak Rustic Plank          | 7876080       | 14                | 162        | 2 200          | 1-strip | Proteco Natura         | Brushed        | Minibevel         | No      | 2,14        |      |
|                                | 7876079       | 14                | 162        | 2 000          | 1-strip | Proteco Natura         | Brushed        | Minibevel         | No      | 1,94        |      |
|                                | 7876037       | 14                | 162        | 2 200          | 1-strip | Proteco<br>Hardwax Oil | Brushed        | Minibevel         | No      | 2,14        |      |
|                                | 7876030       | 14                | 162        | 2 000          | 1-strip | Proteco<br>Hardwax Oil | Brushed        | Minibevel         | No      | 1,94        |      |
| Pure Oak Rustic MiniPlank      | 8720008       | 14                | 117        | 1 245          | 1-strip | Proteco Natura         | Brushed        | Minibevel         | No      | 1,17        |      |
| Pure Oak Rustic DuoPlank       | 8727003       | 13                | 194        | 2 281          | 2-strip | Proteco Natura         | Brushed        | -                 | No      | 2,66        | 46   |
| Pure Oak Rustic TreS           | 8723020       | 13                | 194        | 2 281          | 3-strip | Proteco Lacquer        | -              | -                 | No      | 2,66        |      |
|                                | 8723021       | 13                | 194        | 2 281          | 3-strip | Proteco Natura         | -              | -                 | No      | 2,66        |      |
| Pure Oak Antique Plank         | 7876018       | 14                | 162        | 2 200          | 1-strip | Proteco Natura         | Brushed        | Maxibevel         | No      | 2,14        |      |
| Pure Walnut TreS               | 8577007       | 14                | 194        | 2 281          | 3-strip | Proteco Lacquer        | -              | -                 | No      | 2,66        |      |
|                                | 8577008       | 14                | 194        | 2 281          | 3-strip | Proteco Natura         | -              | -                 | No      | 2,66        |      |