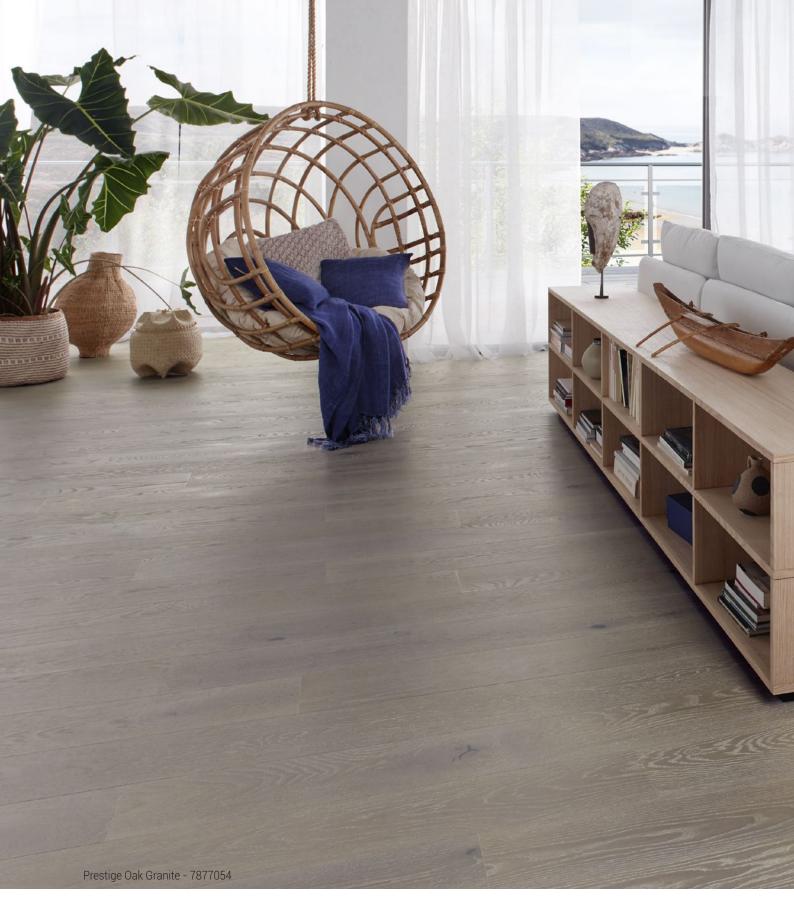

## PRESTIGE

A sophisticated, naturally aged look, as if planks had been left to be weathered by sun, sand and wind.

Prestige celebrates nature's creation and wood's intrinsic strength and power to stand the test of time. Careful brushing enhances the structure and patina of the wood, as though it had been weathered by sun, sand and wind. The effect is a smooth and rustic appearance - like an old wooden bench on a windswept promenade by the ocean, season after season.

Prestige Ash Seashell 7967018°

Prestige Oak White Sand 7877046 °

Prestige Oak Driftwood 7870059 °

Prestige Oak Sand 7870058 °

Prestige Oak 7877048°

Prestige Oak Granite  $7877054\,^\circ$ 

Prestige Oak Graphite  $7877055\,^\circ$ 