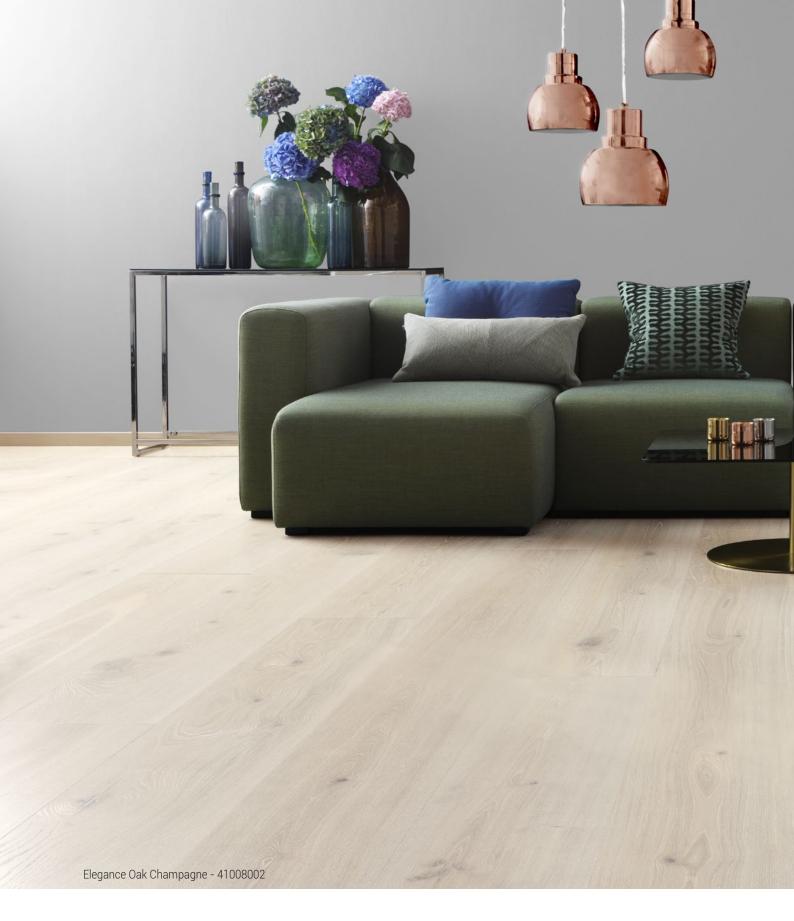

Noble Oak Wasa - 7806010

ELEGANCE Exclusive wide and long planks.
Nature's own design determines their unique character.

Elegance's wide, extra long, extra thick planks stretch out to shape perspectives and bring a serene ambience to a room. Its natural beauty, with all the cracks and knots of the wood, is enhanced through handcrafted elements like bevelling. Its hardwax oil finish highlights each plank's distinctive grain and structure. A harmonious combination of design and decoration in a floor that brings depth, beauty and sophistication to any room.

**Noble Oak Broadway** 7806013

| ELEGANCE               | Material<br>code | Thickness<br>(mm) | Width<br>(mm) | Length<br>(mm) | Pattern | Surface<br>treatment                  | Surface<br>effect | Bevel<br>(4 side) | Stained | m²/<br>pack | Page |
|------------------------|------------------|-------------------|---------------|----------------|---------|---------------------------------------|-------------------|-------------------|---------|-------------|------|
| Elegance Oak Champagne | 41008002         | 22                | 280           | 2 520          | 1-strip | Proteco                               | Brushed           | Minibevel         | Yes     | 2,82        | 14   |
| .5                     | 41008005         | 22                | 260           | 2 520          | 1-strip | Hardwax Oil<br>Proteco<br>Hardwax Oil | Brushed           | Minibevel         | Yes     | 2,62        | 14   |
| Elegance Oak Sterling  | 41008004         | 22                | 280           | 2 520          | 1-strip | Proteco<br>Hardwax Oil                | Brushed           | Minibevel         | Yes     | 2,82        | 16   |
| Elegance Oak           | 41008001         | 22                | 280           | 2 520          | 1-strip | Proteco<br>Hardwax Oil                | Brushed           | Minibevel         | No      | 2,82        |      |