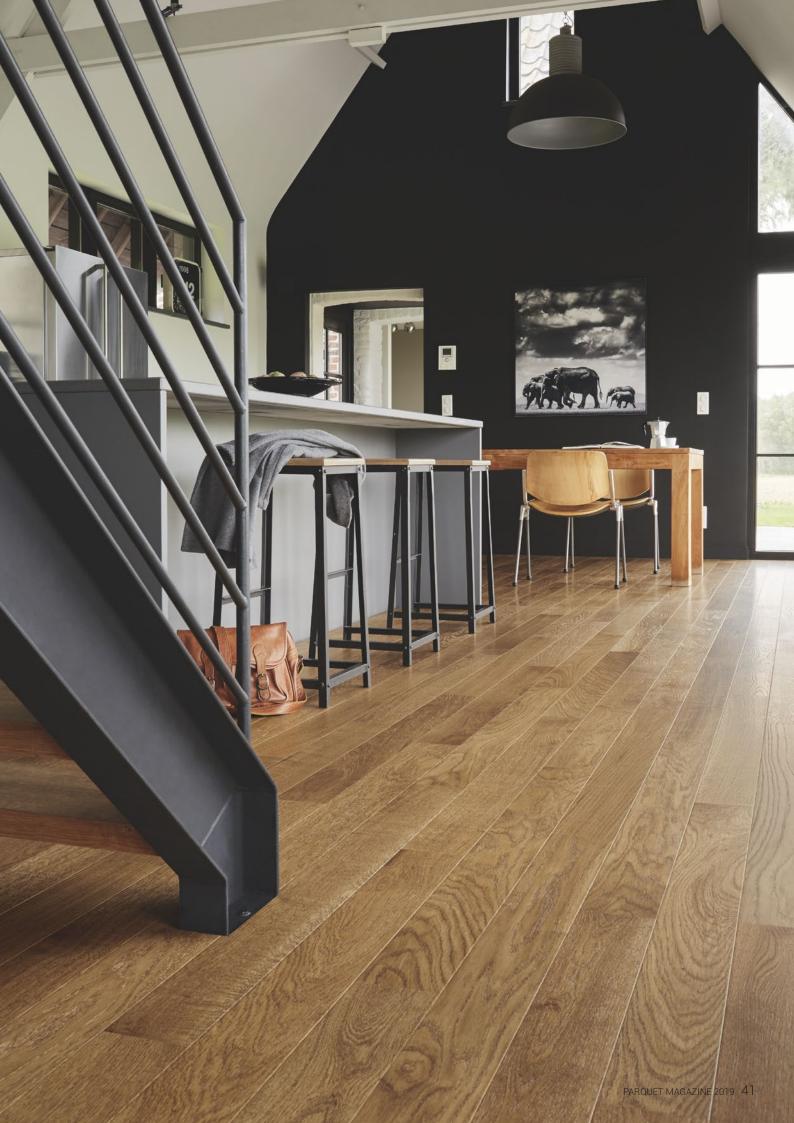

### DESIGNED BY NATURE

There's nothing quite like the beauty of a wood floor. Its grain and texture bring a natural warmth to any interior, from bedroom to living room, kitchen to hallway. Tarkett's expertise in parquet dates back to the 1880s, and we've used that skill to craft a naturally stylish range of floors that are durable, recyclable and easy to install.

Whether you want the purity of soft and welcoming shades, vintage character or a bold, design-led look, our collection has a wood floor to enhance your home. In these pages you'll find advice on installation and details of co-ordinating accessories. There's also guidance on maintaining the wood and information about how we care for the forests from which that wood comes.