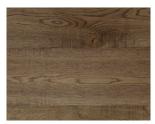

NOBLE

Noble is a modular floor, inspired by the long tradition of classic parquet.

Noble Oak Chelsea - 7806016

Noble is a design that reinterprets a classic modular technique of the 1950s. With brushing and hardwax oil finish it creates a look that changes according to your position and perspective as the light falls in the room. The result is an exciting dynamic between the floor and its surroundings, for an effect that is both timeless and on trend. The extension is a tribute to classic floor constructions with elegant and more contemporary colour and brushing. Each squared lamella is applied by hand to Tarkett's engineered, layered construction. Alternating grain directions, small variations and designed misalignments give every board a flare of uniqueness and exclusivity typical of all handcrafted work. We call it "Perfect imperfection".