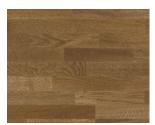

NOBLE

Noble is a modular floor, inspired by the long tradition of classic parquet.

Noble Oak Chelsea - 7806016

Noble is a design that reinterprets a classic modular technique of the 1950s. With brushing and hardwax oil finish it creates a look that changes according to your position and perspective as the light falls in the room. The result is an exciting dynamic between the floor and its surroundings, for an effect that is both timeless and on trend. The extension is a tribute to classic floor constructions with elegant and more contemporary colour and brushing. Each squared lamella is applied by hand to Tarkett's engineered, layered construction. Alternating grain directions, small variations and designed misalignments give every board a flare of uniqueness and exclusivity typical of all handcrafted work. We call it "Perfect imperfection".