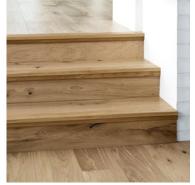

### Discover our new, tailor-made stair nosings

Elegant and minimalist, our new collection of stair nosings offers the optimal solution for contemporary, stylish environments, thanks to its perfect colour match with our hardwax oiled floors.

A premium solution providing optimal colour coordination between stairs and floor.

The stair nosing's colour and surface effects form a seamless match with the adjacent stair, retaining the wood's natural feel and subtle variations in tone.

Total compatibility with our standard floorboards comes via the 2-lock installation system, ensuring a tight, gap-free join. The minimalist design of the 90° corners creates a modern-looking, elegant transition between the stairs and the floor.