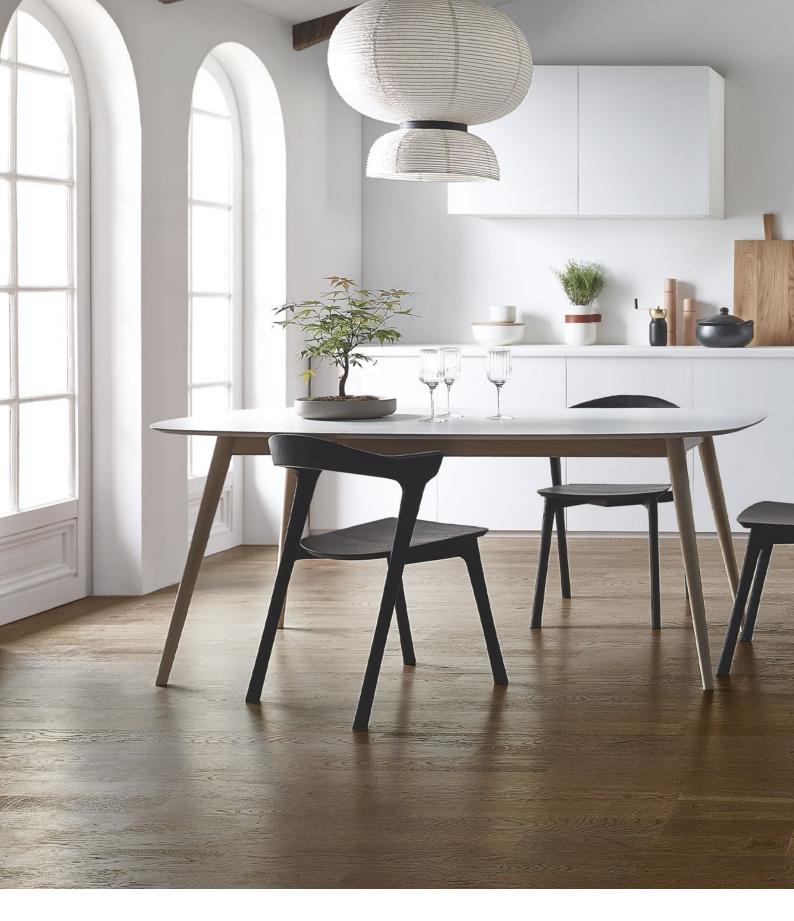

NOBLE

Noble is a modular floor, inspired by the long tradition of classic parquet.

Noble Oak Chelsea - 7806016

Noble is a design that reinterprets a classic modular technique of the 1950s. With brushing and hardwax oil finish it creates a look that changes according to your position and perspective as the light falls in the room. The result is an exciting dynamic between the floor and its surroundings, for an effect that is both timeless and on trend. The extension is a tribute to classic floor constructions with elegant and more contemporary colour and brushing. Each squared lamella is applied by hand to Tarkett's engineered, layered construction. Alternating grain directions, small variations and designed misalignments give every board a flare of uniqueness and exclusivity typical of all handcrafted work. We call it "Perfect imperfection".