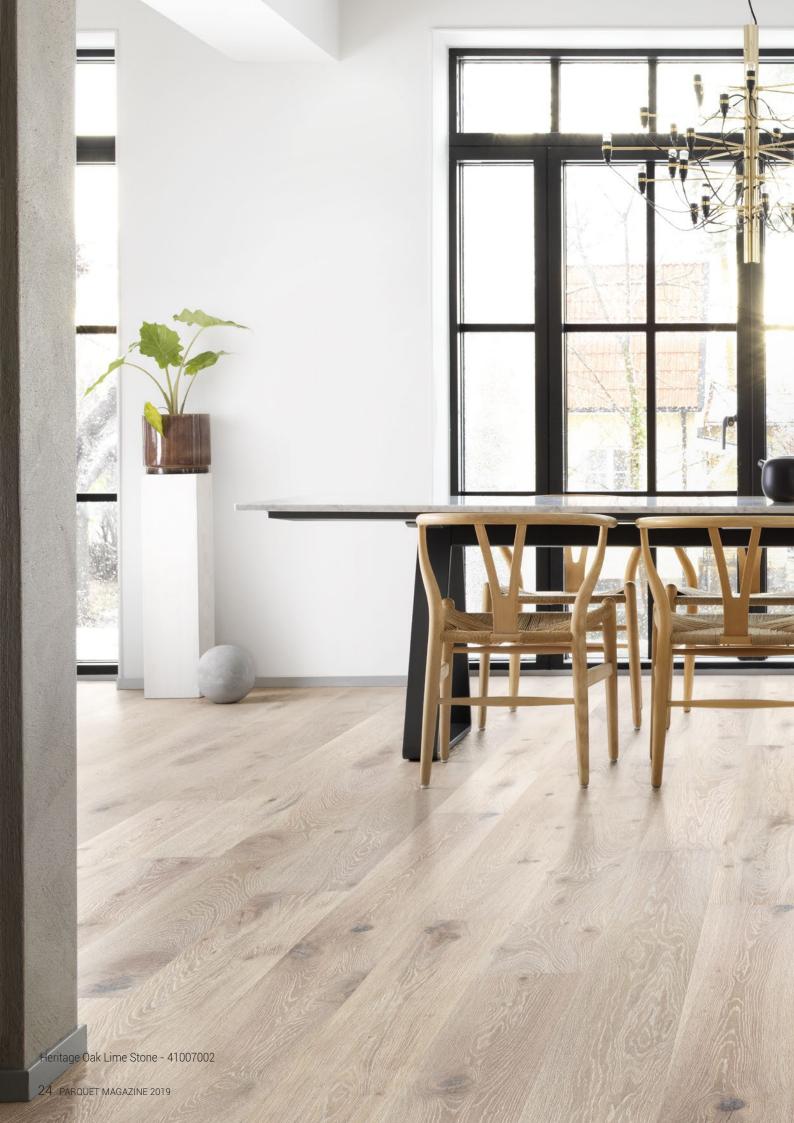

HERITAGE If you seek the authenticity of rustic oak, Heritage is your perfect choice.

Not so long ago, some forms of oak were thought too coarse-grained for flooring. Today, this rustic style with its characterful knots and natural colour variations is highly prized. Heritage's natural features lend the wood a seemingly century-old patina, adding a distinctive touch to your home. Skillful brushing and staining bring out the details that make each board unique.

Heritage Oak Old Brown - 41007004