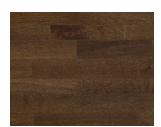

NOBLE

Noble is a modular floor, inspired by the long tradition of classic parquet.

Noble Oak Chelsea - 7806016

Noble is a design that reinterprets a classic modular technique of the 1950s. With brushing and hardwax oil finish it creates a look that changes according to your position and perspective as the light falls in the room. The result is an exciting dynamic between the floor and its surroundings, for an effect that is both timeless and on trend. The extension is a tribute to classic floor constructions with elegant and more contemporary colour and brushing. Each squared lamella is applied by hand to Tarkett's engineered, layered construction. Alternating grain directions, small variations and designed misalignments give every board a flare of uniqueness and exclusivity typical of all handcrafted work. We call it "Perfect imperfection".