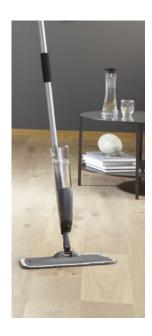

## Care for your wooden floor

The feel of a new wood floor is something you'll want to keep as long as possible. That's why you should devote some care to your wooden floor. Tarkett offers a range of high-performance floor-care products to maintain the lustre of wooden floors for a long time.

### DAILY CARE

For daily care, vacuuming or cleaning the wooden floor with a dry mop is recommended. The **Tarkett Wood Floor Care Kit** for lacquered floors is perfect for this. It has a comfortable design with a telescopic handle, a microfibre cloth and a velcro fastener. Sometimes you may need a little liquid to remove dirt and stains. But be careful not to use too much water. **Tarkett Wood Floor Spray Cleaner** for lacquered floors is easy to use on these occasions, and the floor also dries more quickly.

If you want to use both, we have the **Tarkett Spray Mop Kit** for lacquered floors with a refillable liquid container.

**Bioclean** for laquered floors and Bioclean for hardwax oil floors: Lasting, effective and biologically degradable general cleaner, which can be used for regular cleaning.