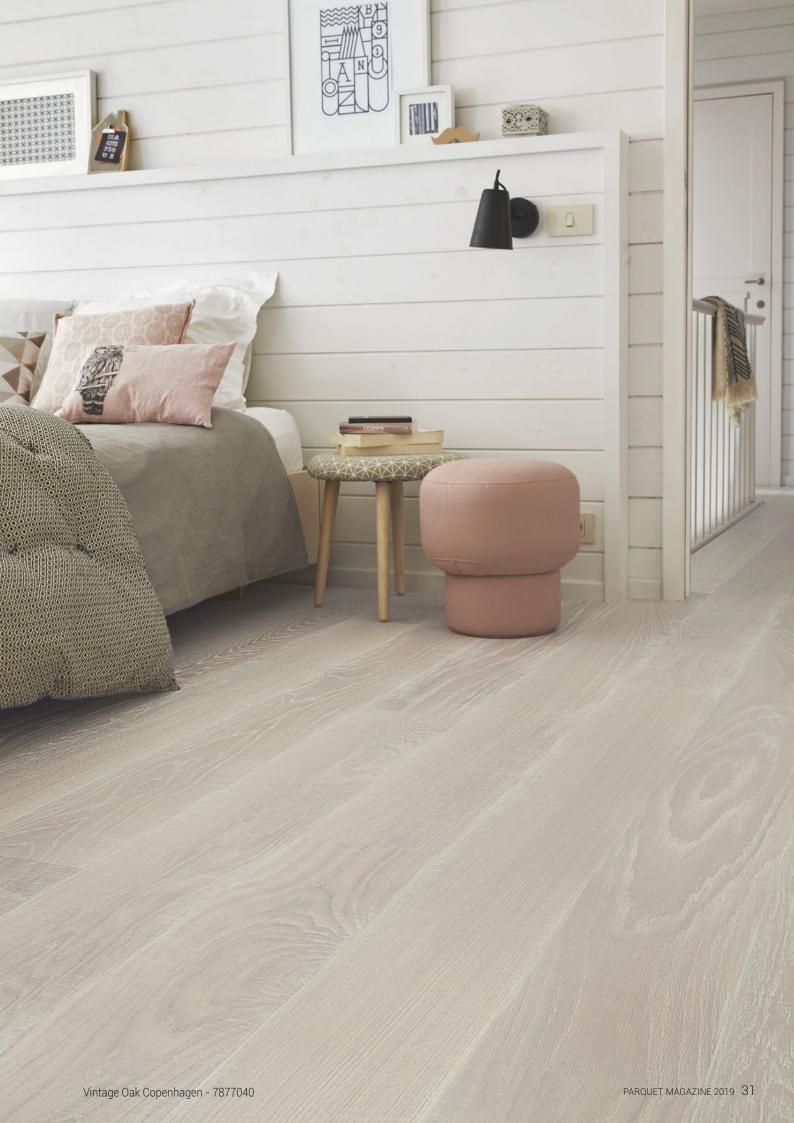

Heritage Oak Dove Grey  $41007015\,^\circ$ 

Heritage Oak Old Grey  $41007005\,^\circ$ 

Heritage Oak Old Brown 41007004°

| VINTAGE                 | Material<br>code | Thickness<br>(mm) | Width<br>(mm) | Length<br>(mm) | Pattern | Surface<br>treatment   | Surface<br>effect             | Bevel<br>(2 side)     | Stained | m²/<br>pack | Page |
|-------------------------|------------------|-------------------|---------------|----------------|---------|------------------------|-------------------------------|-----------------------|---------|-------------|------|
| Vintage Oak Copenhagen  | 7877040          | 14                | 190           | 2 000          | 1-strip | Proteco<br>Hardwax Oil | Partial saw marks,<br>brushed | Handmade<br>minibevel | Yes     | 2,28        | 31   |
| Vintage Oak Uppsala     | 7876105          | 14                | 162           | 2 000          | 1-strip | Proteco<br>Hardwax Oil | Partial saw marks,<br>brushed | Handmade<br>minibevel | Yes     | 1,94        |      |
| Vintage Oak Lund        | 7877043          | 14                | 190           | 2 000          | 1-strip | Proteco<br>Hardwax Oil | Partial saw marks,<br>brushed | Handmade<br>minibevel | Yes     | 2,28        | 28   |
| Vintage Oak Orléans     | 7876104          | 14                | 162           | 2 000          | 1-strip | Proteco<br>Hardwax Oil | Full saw marks,<br>brushed    | Handmade<br>minibevel | Yes     | 1,94        |      |
| Vintage Oak Montpellier | 7877041          | 14                | 190           | 2 200          | 1-strip | Proteco<br>Hardwax Oil | Partial saw marks,<br>brushed | Handmade<br>minibevel | Yes     | 2,51        |      |
| Vintage Oak Chester     | 7877042          | 14                | 190           | 2 200          | 1-strip | Proteco<br>Hardwax Oil | Indentation marks,<br>brushed | Handmade<br>minibevel | No      | 2,51        |      |
| Vintage Oak Salamanca   | 7877044          | 14                | 190           | 2 000          | 1-strip | Proteco<br>Hardwax Oil | Partial saw marks,<br>brushed | Handmade<br>minibevel | Yes     | 2,28        |      |

Vintage Oak Uppsala 7876105°

Vintage Oak Lund 7877043 °

Vintage Oak Orléans 7876104°

Vintage Oak Montpellier 7877041°

Vintage Oak Chester 7877042 °

Vintage Oak Salamanca 7877044°

| PLAY                    | Material<br>code | Thickness<br>(mm) | Width<br>(mm) | Length<br>(mm) | Pattern | Surface<br>treatment | Surface<br>effect | Bevel<br>(2 side) | Stained | m²/<br>pack | Page |
|-------------------------|------------------|-------------------|---------------|----------------|---------|----------------------|-------------------|-------------------|---------|-------------|------|
| Play Ash Ivory Plank    | 41006008         | 13                | 162           | 2 000          | 1-strip | Proteco Natura       | -                 | Minibevel         | Yes     | 1,94        | 32   |
| Play Oak Winter Plank   | 7876024          | 14                | 162           | 2 520          | 1-strip | Proteco Natura       | Brushed           | Handmade bevel    | Yes     | 2,45        |      |
|                         | 7876007          | 14                | 162           | 2 000          | 1-strip | Proteco Natura       | Brushed           | Handmade bevel    | Yes     | 1,94        |      |
| Play Oak Marble Plank   | 7876009          | 14                | 162           | 2 200          | 1-strip | Proteco Natura       | Brushed           | Minibevel         | Yes     | 2,14        |      |
| Play Oak Charcoal Plank | 7876106          | 14                | 162           | 2 000          | 1-strip | Proteco Natura       | Brushed           | Minibevel         | Yes     | 1,94        |      |