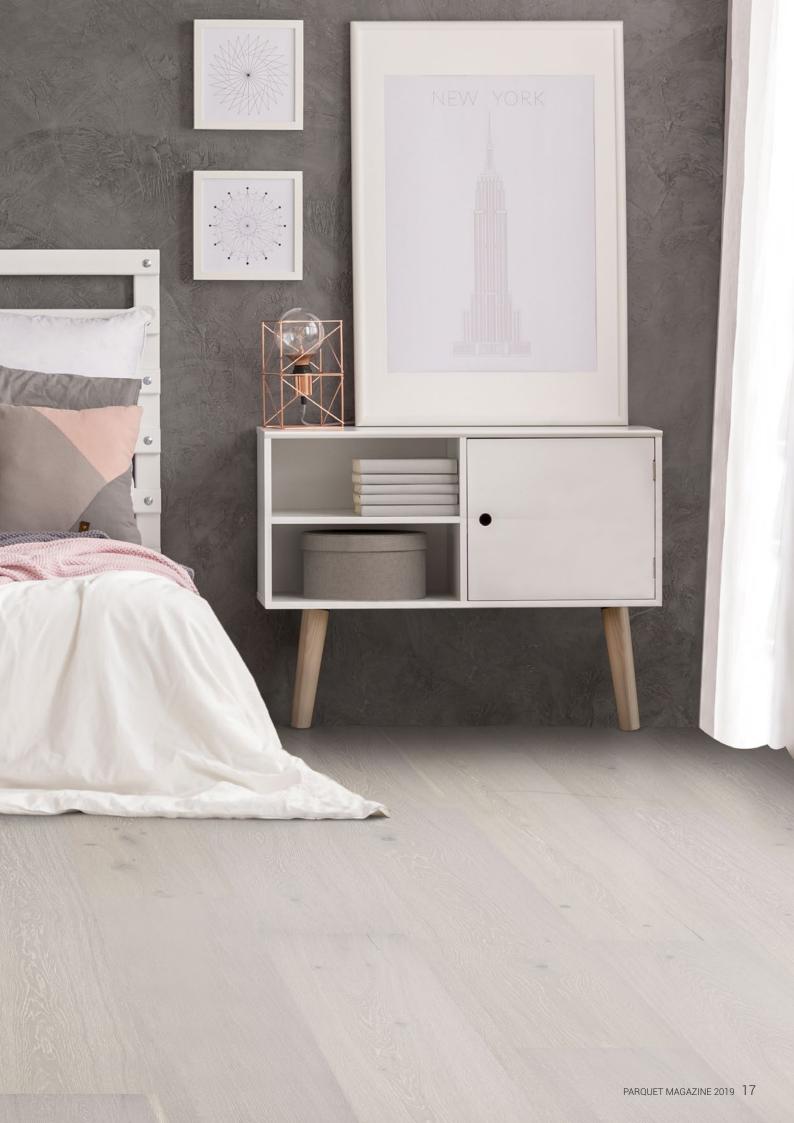

## PRESTIGE

A sophisticated, naturally aged look, as if planks had been left to be weathered by sun, sand and wind.

Prestige celebrates nature's creation and wood's intrinsic strength and power to stand the test of time. Careful brushing enhances the structure and patina of the wood, as though it had been weathered by sun, sand and wind. The effect is a smooth and rustic appearance - like an old wooden bench on a windswept promenade by the ocean, season after season.